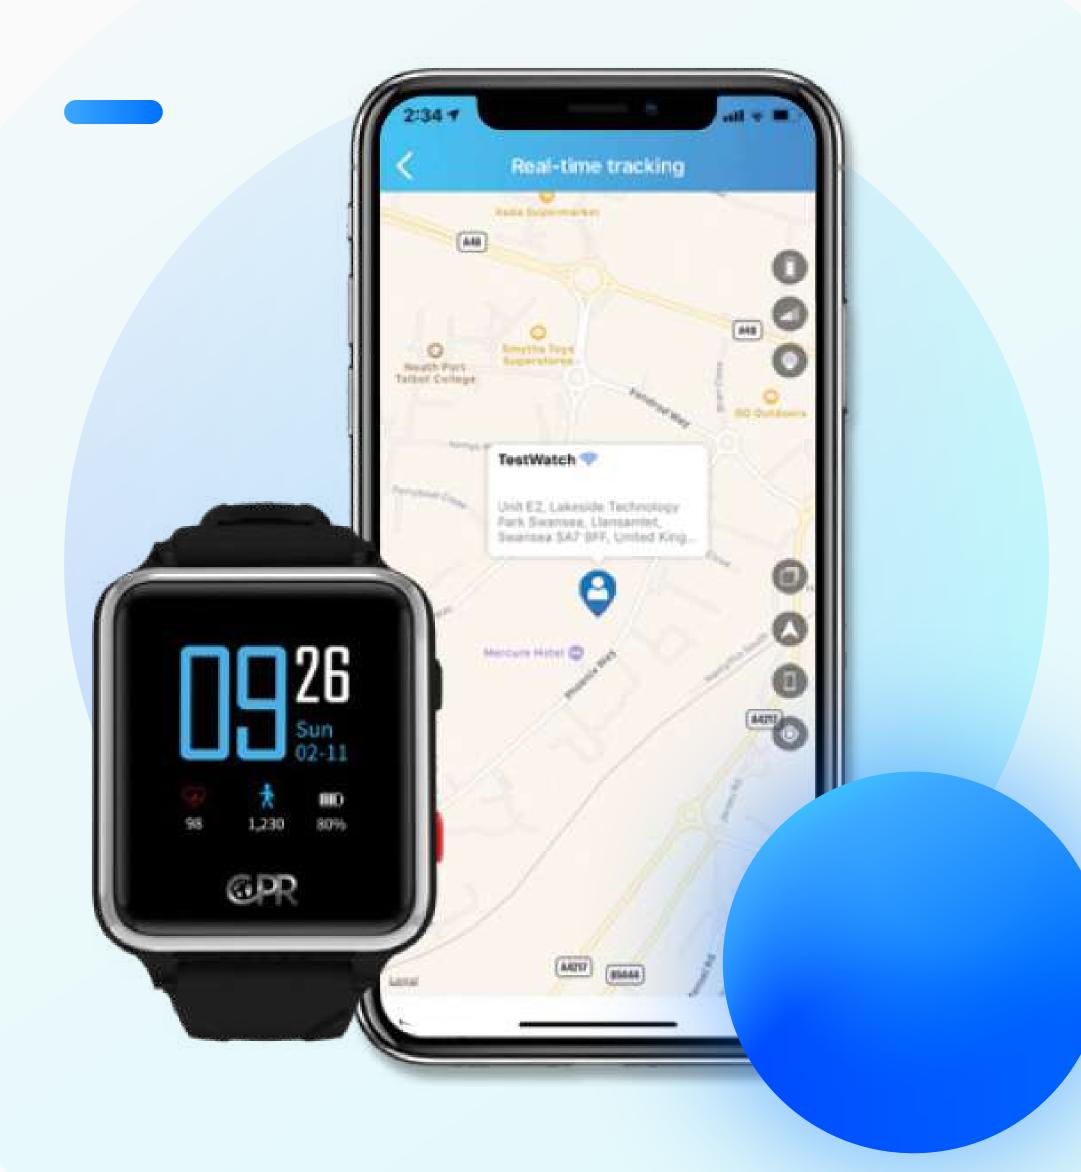

## Smart Location Tracking

In the case of an emergency use the CPR Guardian III APP to track the wearer's outdoor location with GPS technology or indoor with WiFi access point tracking.

#### **CPR Guardian App**

The location and status of the wearer will be available through the Guardian APP on your smartphone.