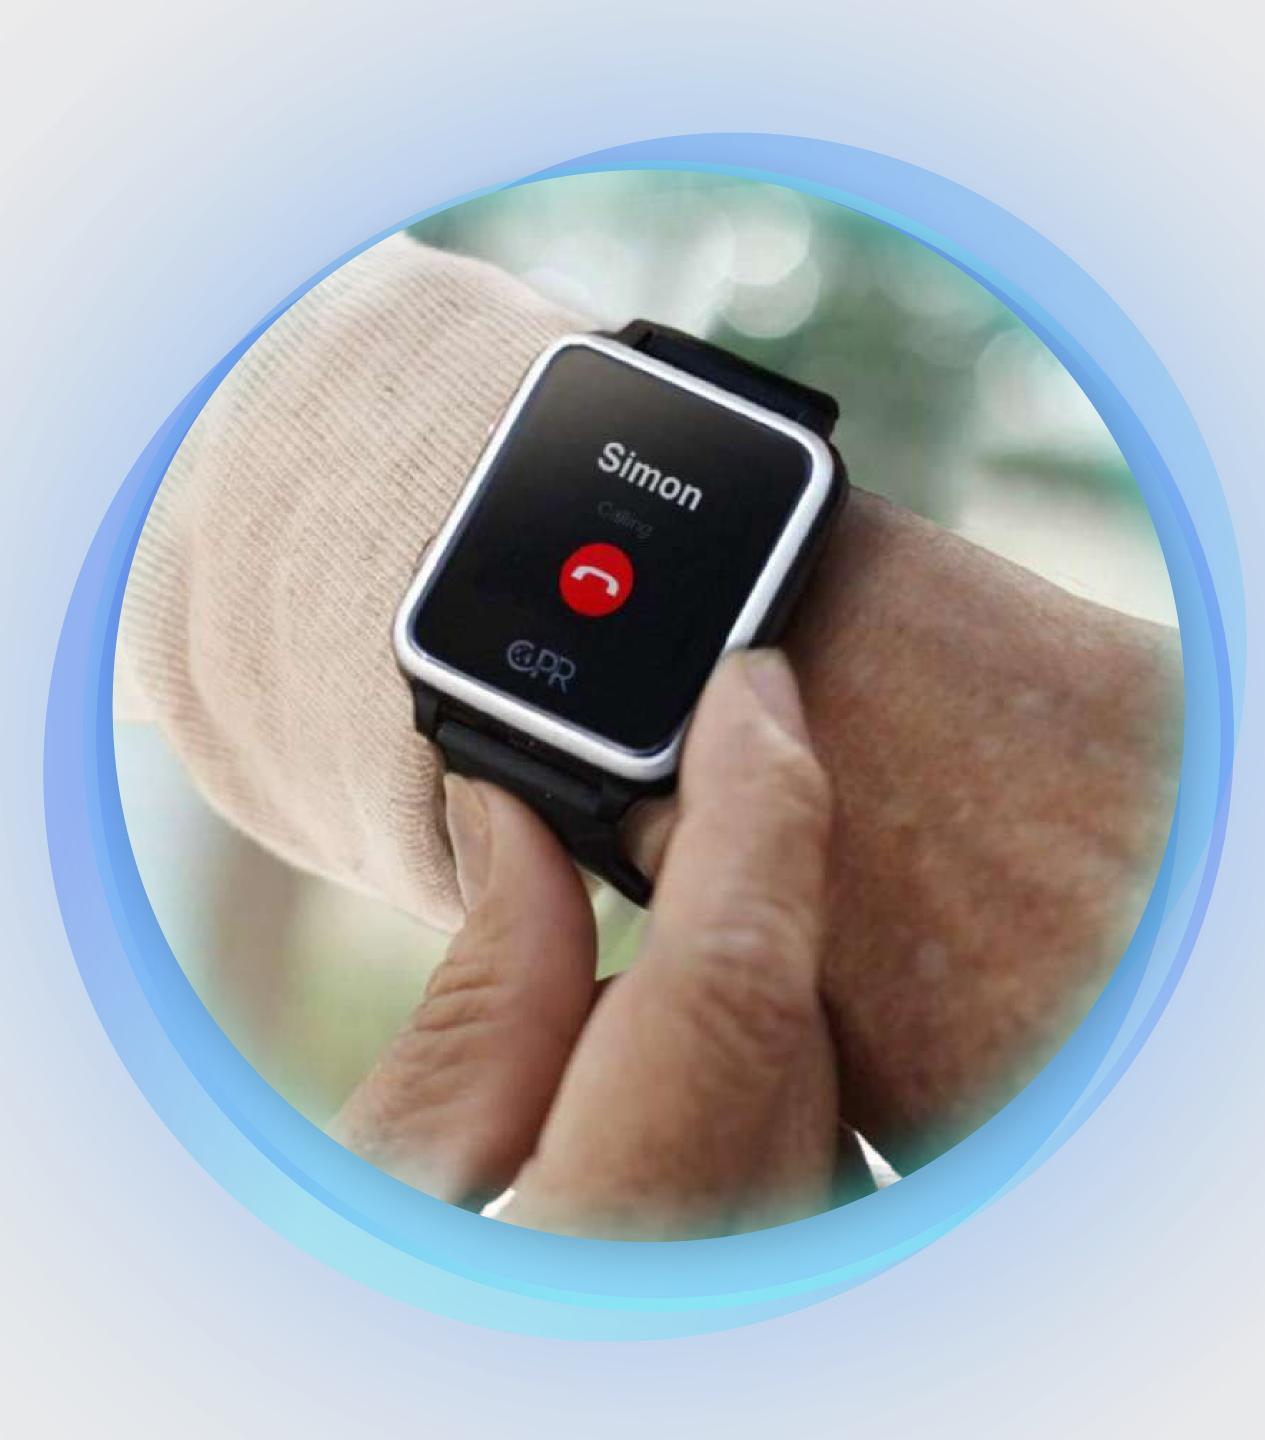

# Two way caling.

Keeping in touch has never been easier with the ability to phone loved ones, send voice messages and a SOS button In case assistance is required.

6

### **Emergency Assist Button**

In the event of an emergency, the watch will be able to alert contacts when the SOS button is held down for 3 seconds. It also updates the wearer's location through our smartphone app.