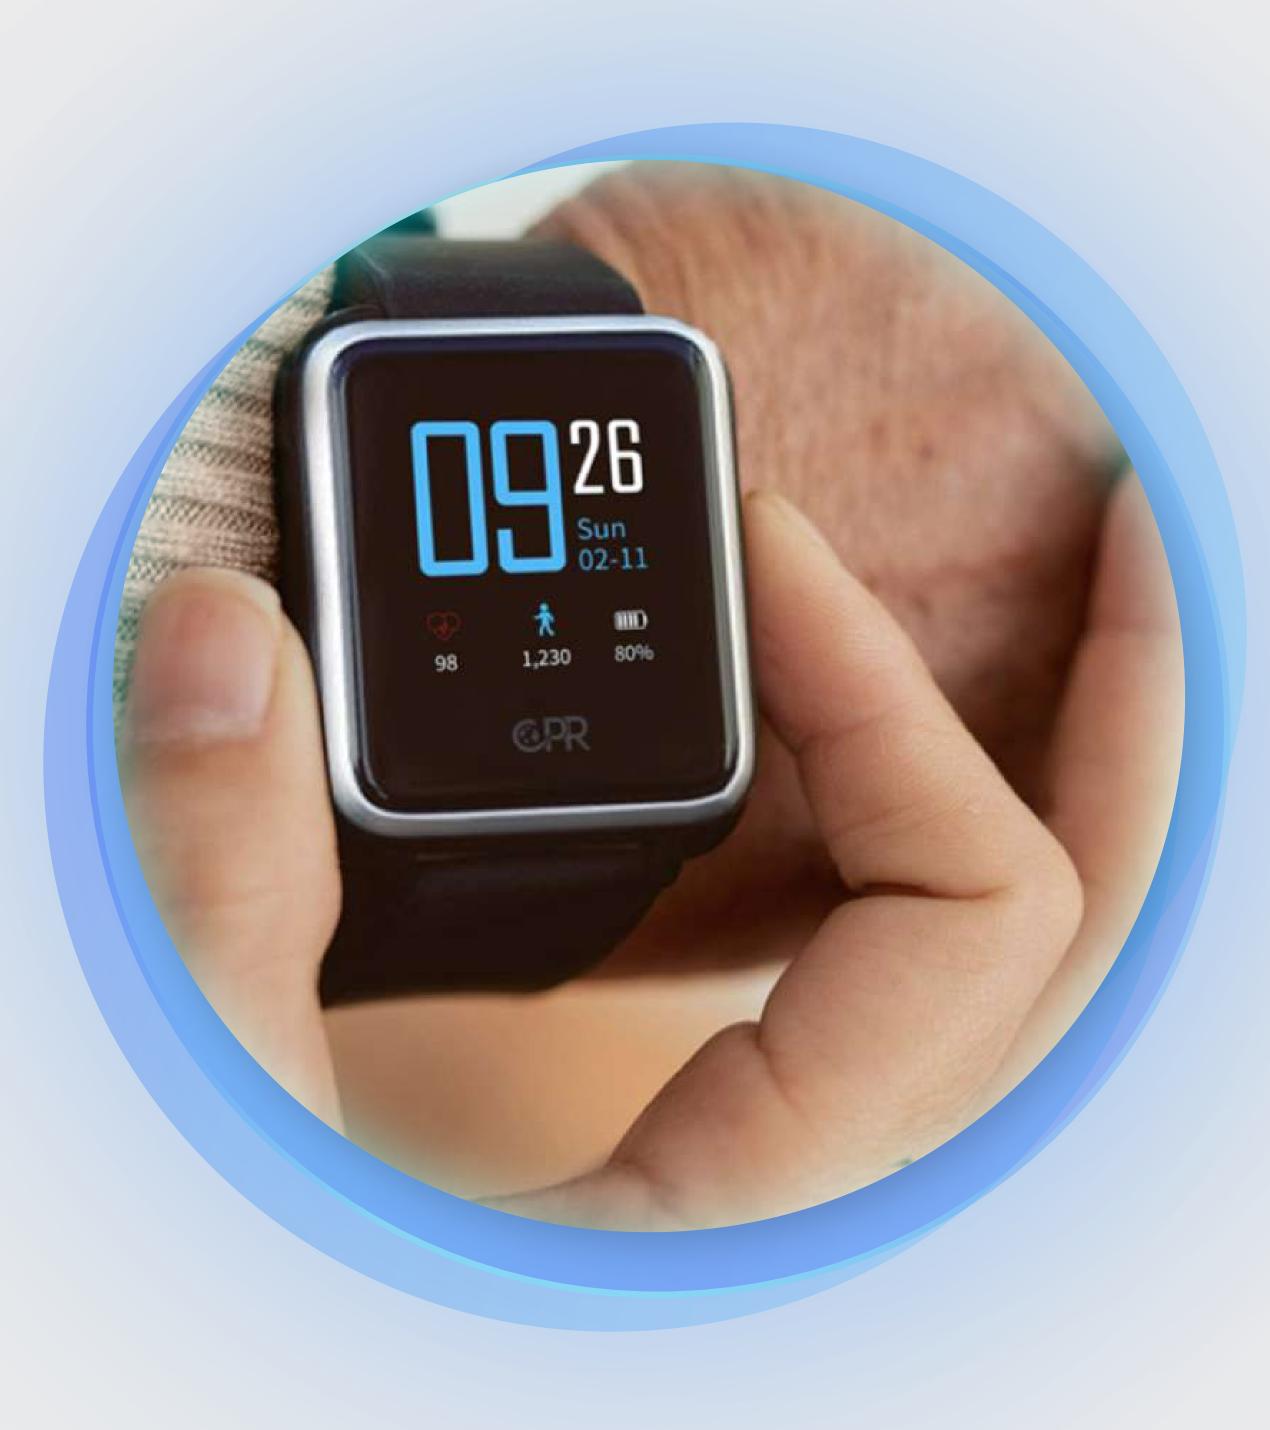

## Introducing The CPR Guardian III

Personal Alarm watch that provides you and your loved ones with peace of mind and reassurance knowing you can always be there for them whenever they need you

**Fall Detection** 

Temperature

**Phone Calls** 

**HR Monitor** 

## Heart Rate Monitor

The Guardian III constantly monitors the wearer's heart rate and alerts the administrator if the heart rate drops below 30 beats per minute.