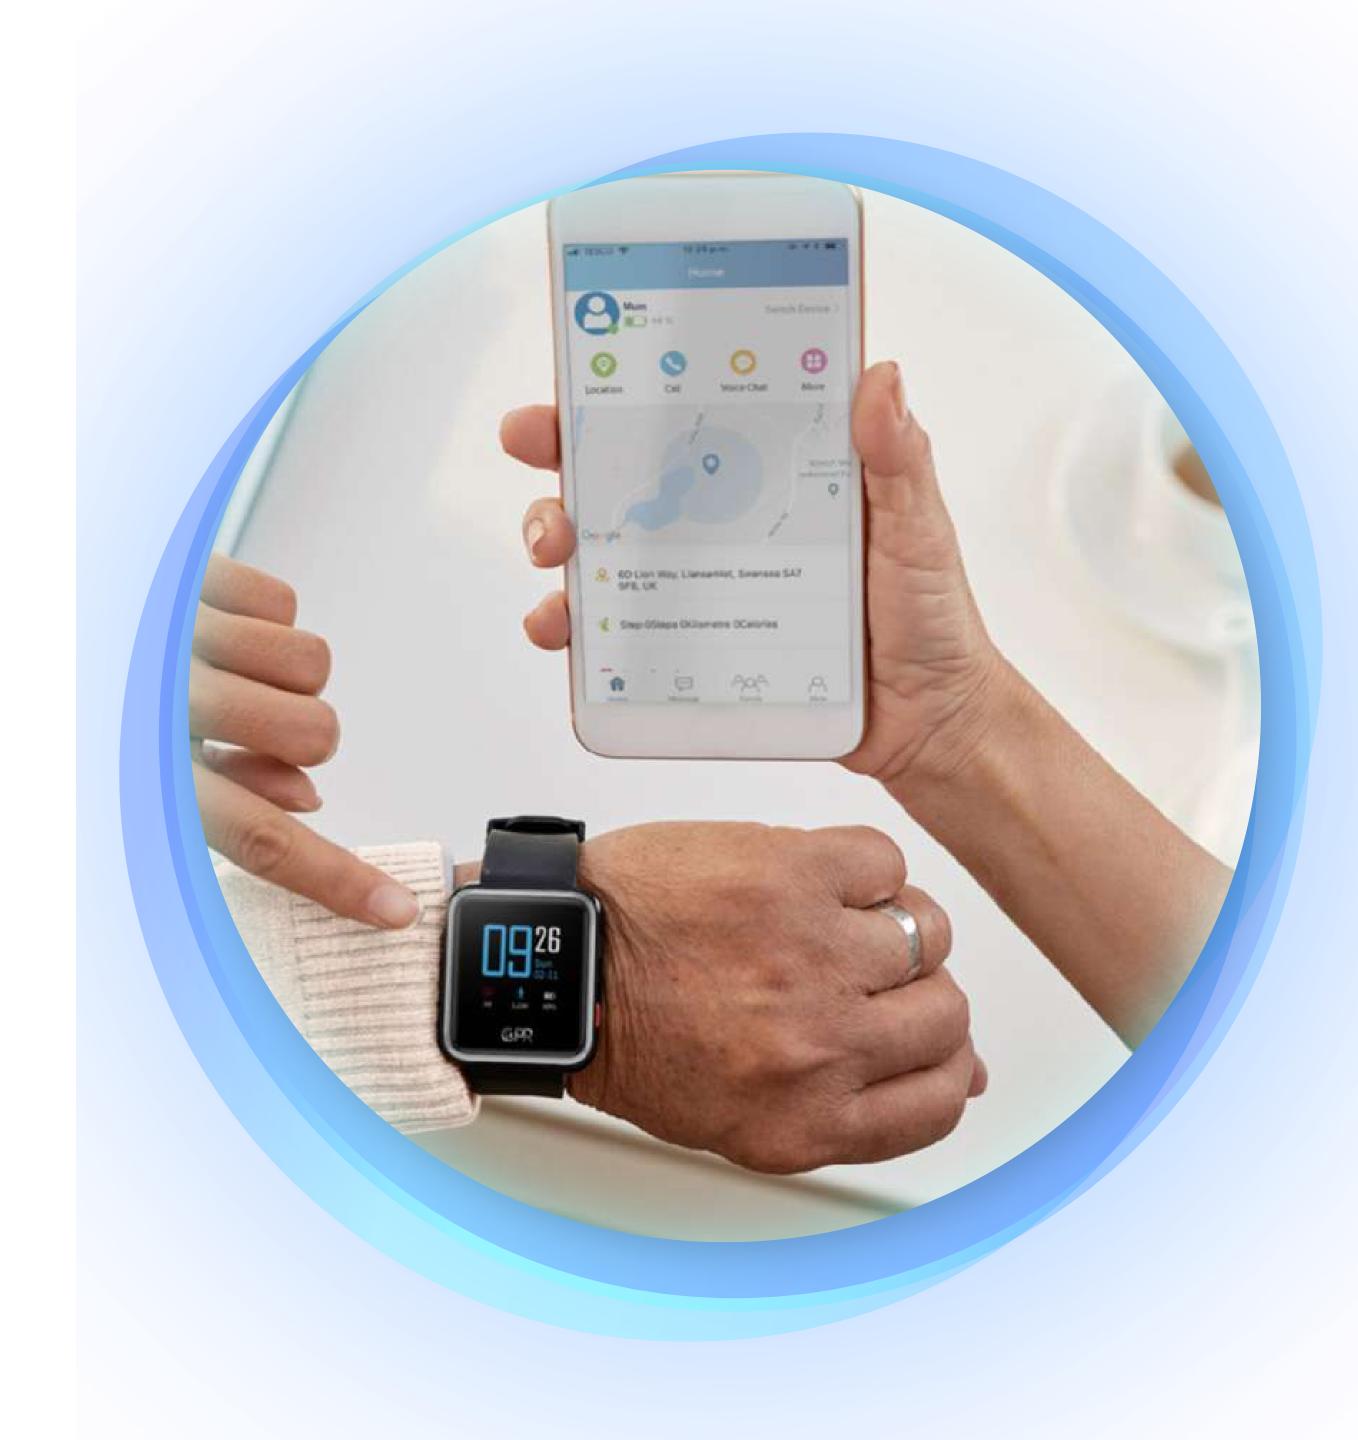

## Smart Location Tracking

In the case of an emergency use the CPR Guardian III APP to track the wearer's outdoor location with GPS technology or indoor with WiFi access point tracking.

#### **CPR Guardian App**

The location and status of the wearer will be available through the Guardian APP on your smartphone.