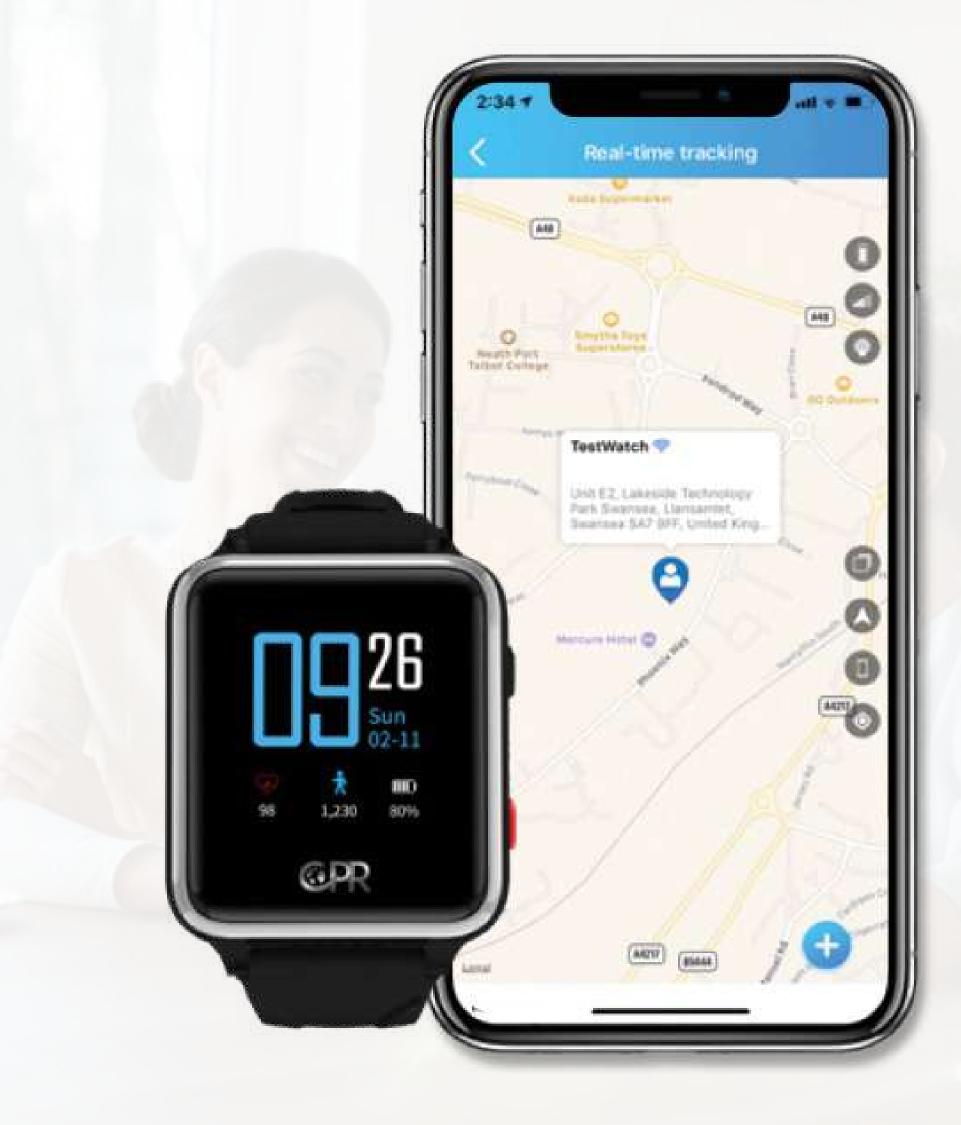

## Smart Location Tracking

In the case of an emergency use the CPR Guardian III APP to track the wearer's outdoor location with GPS technology or indoor with WiFi access point tracking.

#### **CPR Guardian App**

The location and status of the wearer will be available through the Guardian APP on your smartphone.