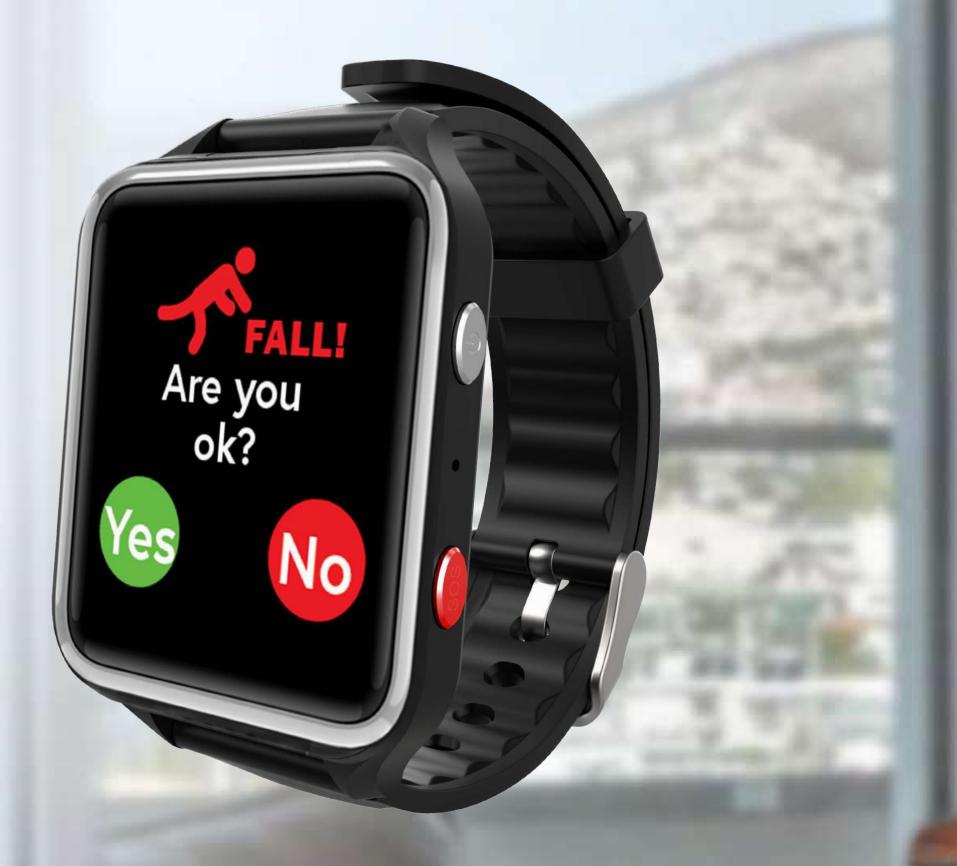

## Fall Detection

Designed to automatically detect a fall and raise an alert by contacting loved ones and automatically rings the emergency contacts