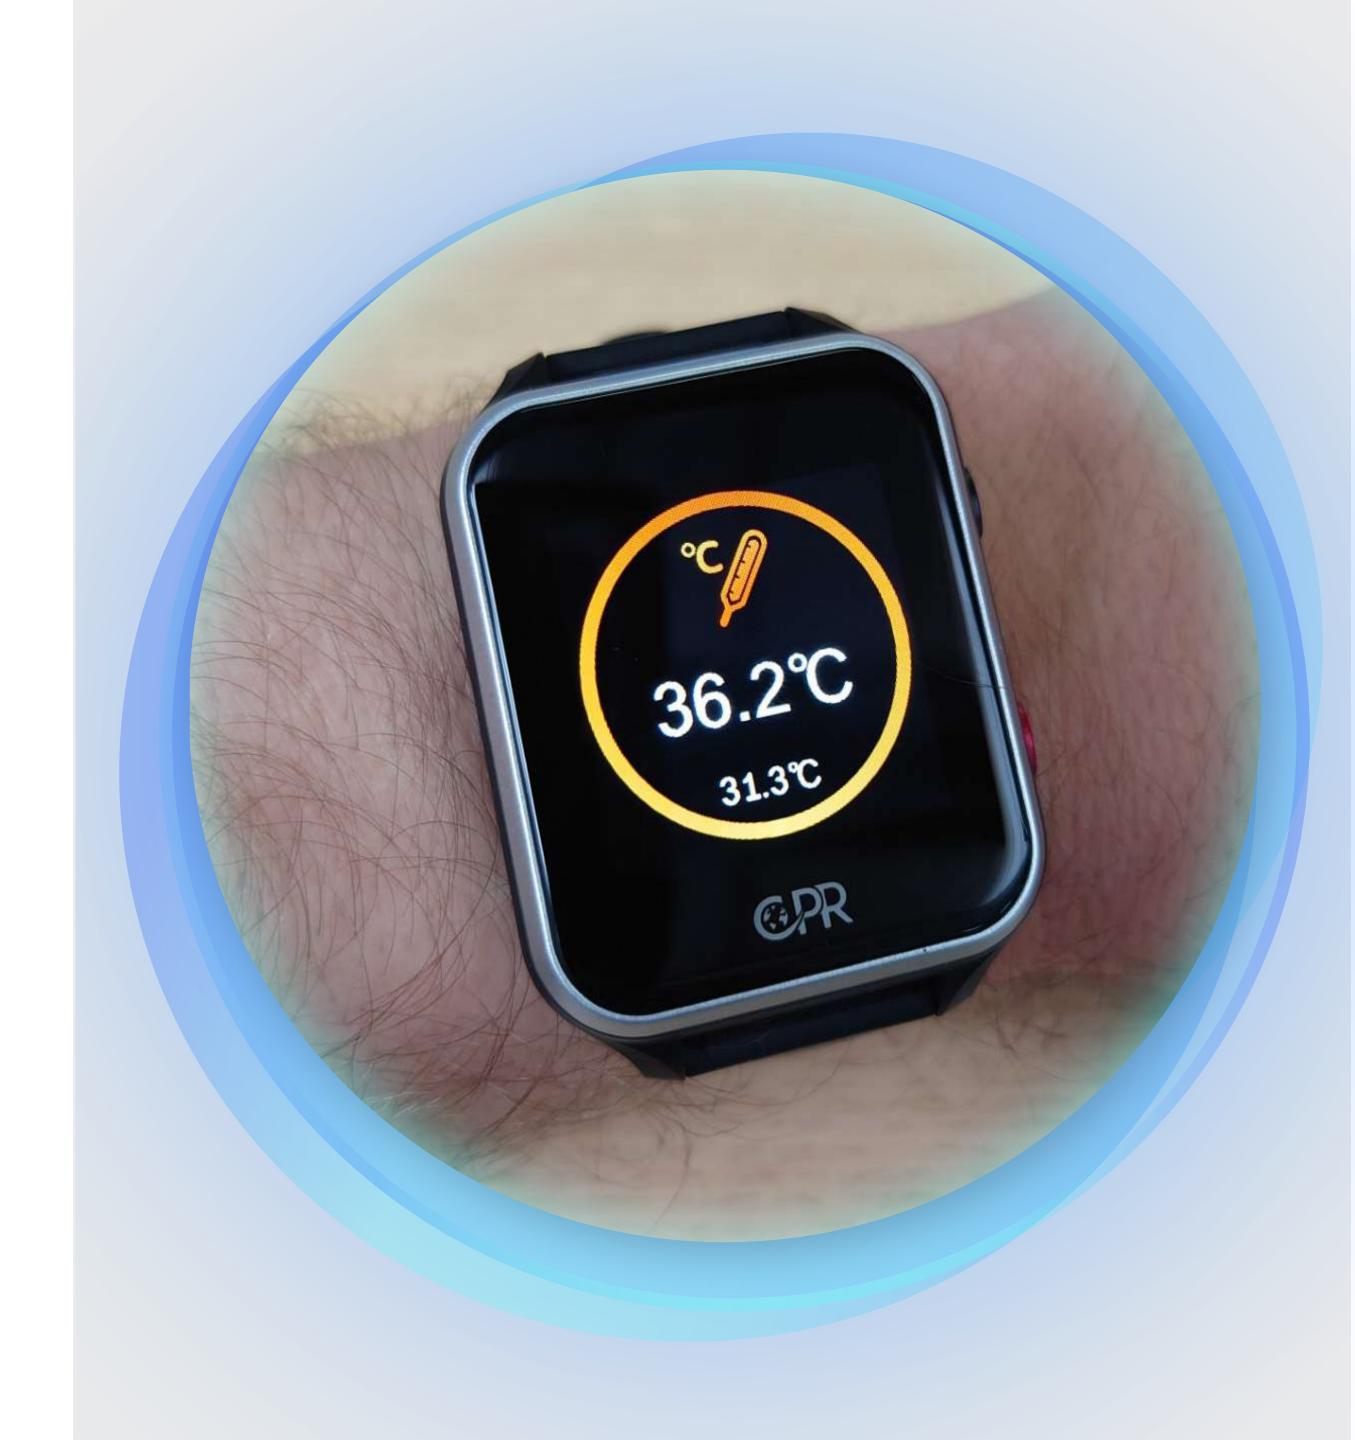

## Body and Environment Temperature Monitor

Monitors the wearer's bodytemperature and environment temperature and sends this information directly to the CPR Monitoring APP.