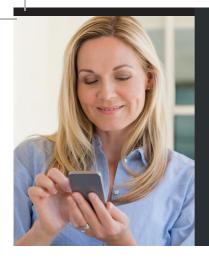

Alcove raises an alert even if your loved ones can't call for help, so they will never be left and someone will be there quickly. It also gives off Wifi Internet. Family members with permission can have access to see what is happening at home, giving them peace of mind that their loved ones are ok and getting the right support.

"It gives us as a family peace of mind - we can pinpoint her location in the house, see that she is eating, and most importantly know that she is at home when she should be. Our biggest concern as a family is that she doesn't wander off and get lost - we like to see that she is in the house at night and this helps us to relax without actually disturbing her. Being alerted to any falls because of lack of movement is also so important as if she did have a fall, she might not be able to get to the phone to get help. It can also show if she is using the bathroom a lot and highlight any health issues."