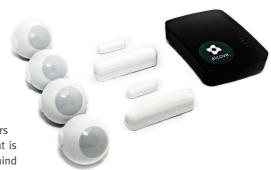

## THE ALCOVE SAFE AT HOME PACKAGE

Securely see what is happening at home during the day and at night. Get alerted when something might be wrong without any need to call for help (e.g. not opening the fridge for 24 hours, missing your medication, not coming out of the bathroom etc.).

Alcove raises an alert even if your loved ones can't call for help, so they will never be left and someone will be there quickly. It also gives off Wifi Internet. Family members with permission can have access to see what is happening at home, giving them peace of mind that their loved ones are ok and getting the right support.