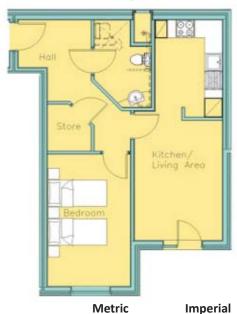

# Apartment dimensions

Please Note: All dimensions are approximate

#### 1 bedroom 2 person

| Kitchen     | 2320 x 3320 | 7′7″ x 10′11″ |
|-------------|-------------|---------------|
| Living Area | 3010 x 4110 | 9'11" x 13'6" |
| Bedroom 1   | 2830 x 4520 | 9'3" x 14'10" |
| Bathroom    | 1950 x 3320 | 6′5″ x 10′11″ |
| Store       | 1590 x 1590 | 5'3" x 5'3"   |