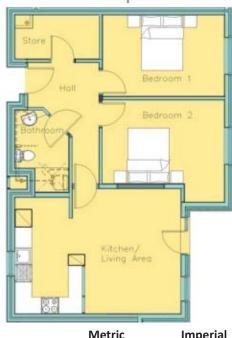

# Apartment dimensions

Please Note: All dimensions are approximate

#### 1 bedroom 2 person

| Kitchen     | 2320 x 3320 | 7′7″ x 10′11″ |
|-------------|-------------|---------------|
| Living Area | 3010 x 4110 | 9'11" x 13'6" |
| Bedroom 1   | 2830 x 4520 | 9'3" x 14'10" |
| Bathroom    | 1950 x 3320 | 6′5″ x 10′11″ |
| Store       | 1590 x 1590 | 5'3" x 5'3"   |