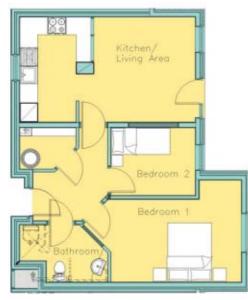

# Apartment dimensions

Please Note: All dimensions are approximate

### 2 bedroom 4 person

|             | Metric      | iiipeiiai      |
|-------------|-------------|----------------|
| Kitchen     | 4200 x 2430 | 13'9" x 8'0"   |
| Living Area | 4530 x 3470 | 14'10" x 11'4" |
| Bedroom 1   | 2940 x 4400 | 9'8" x14'5"    |
| Bedroom 2   | 3700 x 4400 | 12'2" x 14'5"  |
| Bathroom    | 2970 x 1950 | 9'9" x 6'5"    |
| Store       | 1590 x 2670 | 5'2" x 8'9"    |

#### 2 bedroom 3 person

|             | Metric      | Imperial       |
|-------------|-------------|----------------|
| Kitchen     | 3610 x 2430 | 11'10" x 8'0"  |
| Living Area | 3610 x 3470 | 11'10" x 11'4" |
| Bedroom 1   | 3490 x 4450 | 11′5″ x14′7″   |
| Bedroom 2   | 2340 x 2880 | 7′8″ x 9′5″    |
| Bathroom    | 1950 x 3000 | 6'5" x 9'10"   |
| Store       | 1420 x 1950 | 5′3″ x 6′5″    |