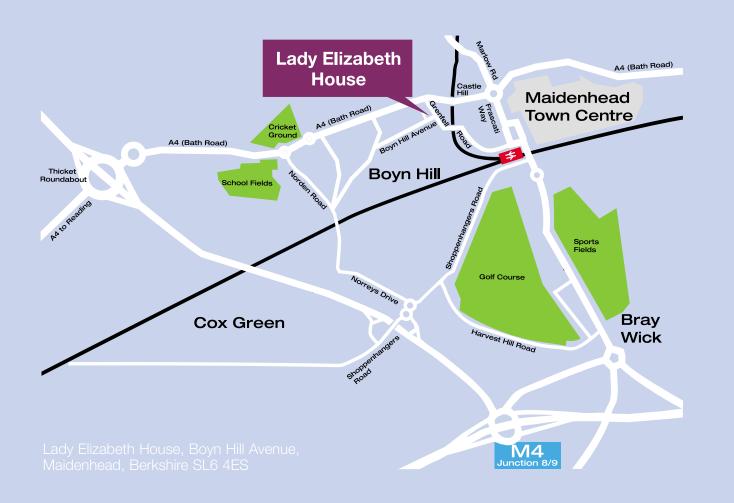

The development is within easy reach of Maidenhead town centre. Its location is ideal for transport links. Maidenhead Station is just over one mile away and offers fast access to London (Paddington) in just 30 minutes. Road links are excellent with junction 8/9 of the M4 around 2 miles away.