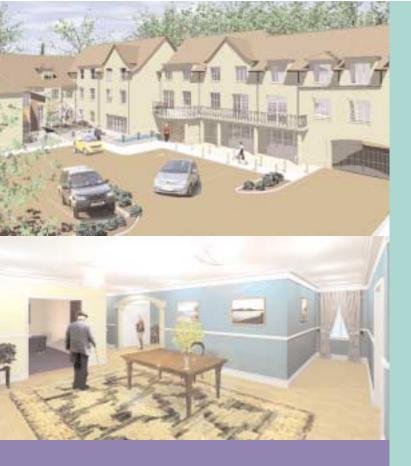

## Interiors

Lady Elizabeth House has 21 one bedroom and 8 two bedroom fully self-contained apartments. The spacious apartments all have underfloor heating.

- Bedrooms, lounges and hallways are fully carpeted.
- Kitchens have been professionally designed and include a fitted hob, high level cooker, and fridge freezer.
- Bathrooms are fitted with classic white suites with chrome-plated taps and the majority have a level access shower.
- All apartments have a video entry system.
- Guest suites with en suite facilities so that tenants can have relatives and friends to stay in comfort.

#### Typical One Bedroom Flat

# Typical Two Bedroom Flat