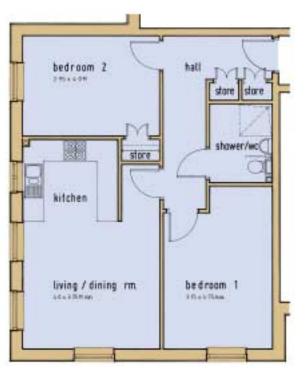

# Typical Two Bedroom Flat

## Interiors

Lady Elizabeth House has 21 one bedroom and 8 two bedroom fully self-contained apartments. The spacious apartments all have underfloor heating.

- Bedrooms, lounges and hallways are fully carpeted.
- Kitchens have been professionally designed and include a fitted hob, high level cooker, and fridge freezer.
- Bathrooms are fitted with classic white suites with chrome-plated taps and the majority have a level access shower.
- All apartments have a video entry system.
- Guest suites with en suite facilities so that tenants can have relatives and friends to stay in comfort.