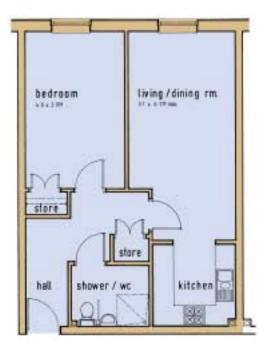

#### Typical One Bedroom Flat

## Interiors

Lady Elizabeth House has 21 one bedroom and 8 two bedroom fully self-contained apartments. The spacious apartments all have underfloor heating.

- Bedrooms, lounges and hallways are fully carpeted.
- Kitchens have been professionally designed and include a fitted hob, high level cooker, and fridge freezer.
- Bathrooms are fitted with classic white suites with chrome-plated taps and the majority have a level access shower.
- All apartments have a video entry system.
- Guest suites with en suite facilities so that tenants can have relatives and friends to stay in comfort.