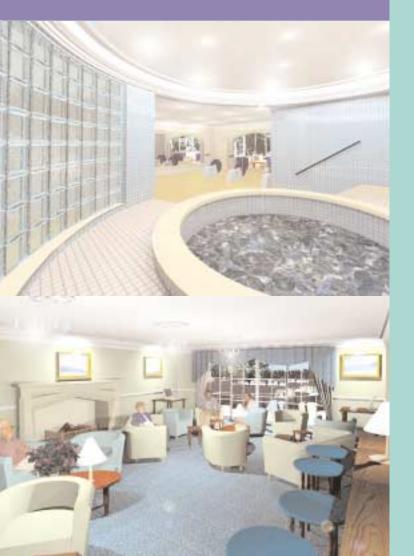

Our sheltered housing scheme is one of the first in the UK designed with facilities to help tenants stay fitter and healthier for longer.

This includes a spa pool for hydrotherapy and relaxation, a gym for fitness and an on-site consulting room for visiting health professionals.

## Communal Facilities

There is a wide range of facilities at Lady Elizabeth House available to all tenants who wish to use them. They include:

- Spa pool
- Gym
- Lounge with an honesty bar and computer with Internet facilities
- Hairdressing and beauty room
- Laundry
- Dining room where lunch will be served daily.