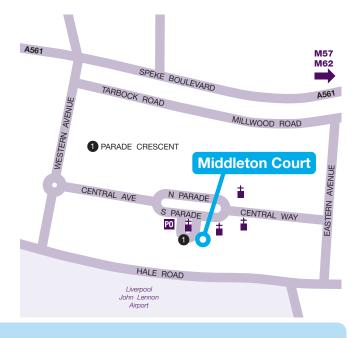

#### **Middleton Court**

Parade Crescent, Speke, Liverpool, L24 2RB

## Directions from M57 and M62

- Leave M57 at its junction with the M62
- Leave M62 at Junction 6
- Join the A5300 direction Speke and Liverpool John Lennon Airport
- Travel for 2.6 miles to the roundabout and take 3rd exit onto A562 Speke Road
- Go straight ahead onto the A561 Speke Boulevard
- Travel for 2.2 miles and turn left onto Western Avenue
- At roundabout take the 1st exit onto Central Avenue
- Take the 4th turning right onto South Parade
- Take the 4th turning right onto Parade Crescent