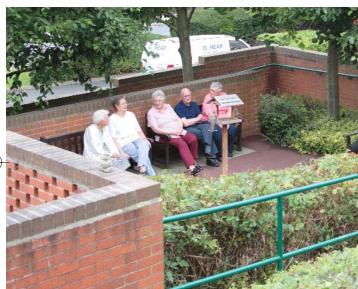

## Huftons Court, Holmesfield Drive, Marlpool, Heanor

One and two bedroom bungalows

- 21 bungalows built in 1992
- Daily support, via scheme manager
- Residents car park on site
- Communal landscaping
- Repairs service (24 hrs for emergency)
- 24 hrs alarm monitoring system
- Communal room and kitchen
- Social activities