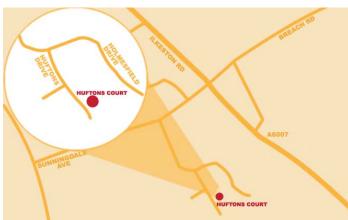

## Huftons Court, Holmesfield Drive, Marlpool, Heanor

One and two bedroom bungalows

- 21 bungalows built in 1992
- Daily support, via scheme manager
- Residents car park on site
- Communal landscaping
- Repairs service (24 hrs for emergency)
- 24 hrs alarm monitoring system
- Communal room and kitchen
- Social activities

## **Local facilities are as follows:**

**Local Convenience Store** 1 Kilometre **Bus Stop** 0.5 Kilometre Pharmacy 1 Kilometre **Health Centre/GP** 0.75 Kilometres Dentist 0.75 Kilometres Chiropodist 1.5 Kilometres **Post Office** 1.5 Kilometres **Town Centre** 1.5 Kilometres 1 Kilometre **Nearest Hospital Train Station** 4 Kilometres