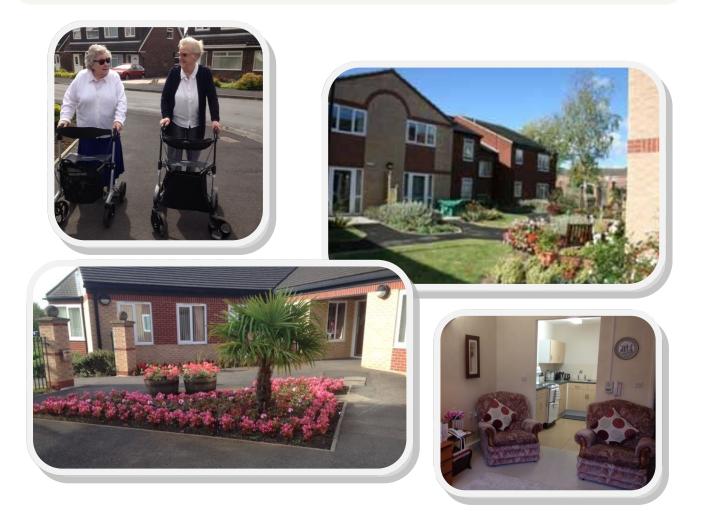

## Features:

- 32 unfurnished self-contained one bedroom apartments, 1 two bedroom apartment
- Fully equipped hair dressing salon
- Organised social activities and events
- Scooter store area
- Close to large grocery store
- On the No. 10 bus route
- GP surgery & pharmacy nearby

## There are many social activities you can join in with if you choose, or you may prefer to enjoy the privacy of your own flat.

## Social activities at Oban Court include:

- Health & beauty therapy sessions
- Hairdresser day
- Coffee mornings and Cake Bake day
- ◊ Bingo
- Visiting retailers
- Art classes
- Chair exercise classes & walking group in the summer
- Chiropodist every 8 weeks
- Monthly Sunday Worship lead by St Andrews Church
- Annual trip out
- Visiting entertainment
- Activities vary throughout the year dependent on the weather & participants' ability