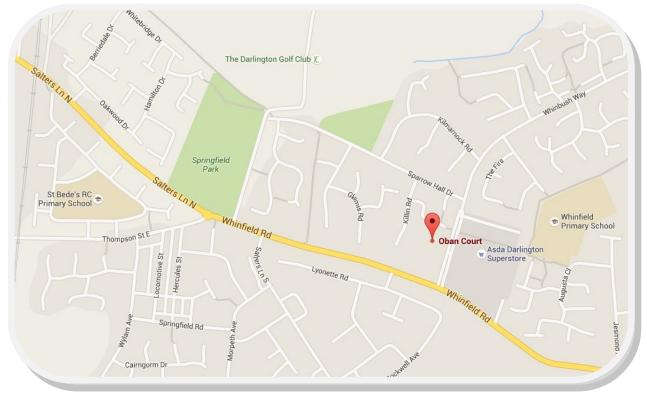

artments, 1 two bedroom apartment
- Fully equipped hair dressing salon
- Organised social activities and events
- Scooter store area
- Close to large grocery store
- On the No. 10 bus route
- GP surgery & pharmacy nearby

## There are many social activities you can join in with if you choose, or you may prefer to enjoy the privacy of your own flat.

## Social activities at Oban Court include:

- Health & beauty therapy sessions
- Hairdresser day
- Coffee mornings and Cake Bake day
- ◊ Bingo
- Visiting retailers
- Art classes
- Chair exercise classes & walking group in the summer
- Chiropodist every 8 weeks
- Monthly Sunday Worship lead by St Andrews Church
- Annual trip out
- Visiting entertainment
- Activities vary throughout the year dependent on the weather & participants' ability







If you would like more information about Oban Court please contact our Scheme Manager on 01325 464203.

Visitors are welcome to attend our coffee mornings or join us for lunch (there is a small charge for non-residents). Please call to book your place.