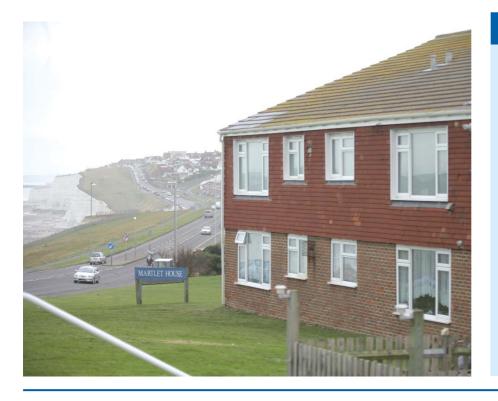

#### **Martlet House**

### 10 Bannings Vale, Saltdean, BN2 8DX

Martlet House is a sheltered scheme promoting independent living for older people. Situated on the edge of Saltdean, overlooking the sea, the scheme was built in the mid-1970s. The scheme is made up of two buildings, access to one being via a fairly steep slope.