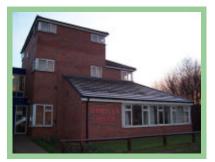

# Templar Lodge

Ott Queens Road Beeston Nottingham NG9 2DX

### TEMPLAR LODGE

Templar Lodge Sheltered Housing Scheme is situated off Queens Road, Beeston. It consists of 42 self-contained flats.

Also attached to the scheme are 27 flats on Tattershall Drive.

Facilities include a lift, communal lounge, kitchen, guest room and laundry.