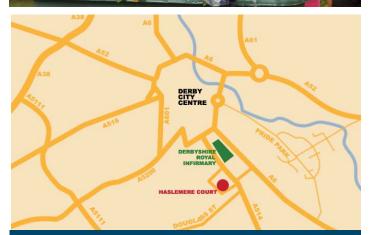

### Haslemere Court Grange Street, Derby

#### Local facilities are as follows:

| Local Convenience Store | 160 Metres   |
|-------------------------|--------------|
| Bus Stop                | 100 Metres   |
| Pharmacy                | 175 Metres   |
| Social Centre           | 180 Metres   |
| Health Centre/GP        | 250 Metres   |
| Dentist                 | 2 Kilometre  |
| Chiropodist             | 500 Metres   |
| Town Centre             | 0.7 Kilometr |
| Nearest Hospital        | 0.7 Kilometr |
| Train Station           | 1 Kilometre  |
| Nearest Park            | Aboretum     |
|                         |              |