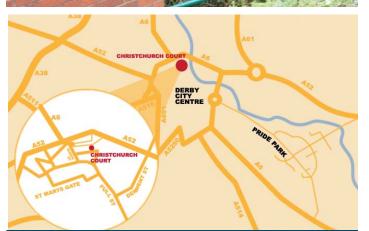

# We've got life down to a tea!

Independent Living in quality apartments for the over 60's or over 40's with a disability. In very close proximity to Derby City Centre this scheme is accessible to all local amenities and only a short walk away from the river gardens.

#### Local facilities are as follows:

Town Centre 0.6 Kilometres Convenience Stores, Shops, Post Office, Pharmacy, Museum, library **Social Centre** 300 Metres Health Centre/GP 300 Metres Nearest Hospital 1.3 Kilometres – DRI Leisure Centre 0.1 Kilometres **Train Station** 1.4 Kilometres Walks by the river derwent