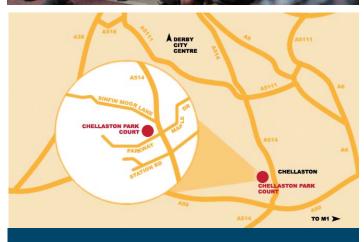

## Chellaston Park Court, Chellaston, Derby

3 bedroom house, 1 and 2 bedroom apartments and studios

53 apartments built in 1984 and 1 three bedroom house

Daily support, via scheme manager

Residents car park on site

#### **Local facilities are as follows:**

**Local Convenience Store** 250 Metres 250 Metres **Pharmacy General Store** 250 Metres **Post Office** 250 Metres **Train Station** 5.3 Kilometres **Bus Stop** 100 Metres **Town Centre** 5 Kilometres **Social Centre** 250 Metres **Health Centre/GP** 100 Metres **Dentist** 100 Metres Chiropodist Visits scheme **Nearest Hospital** 5 Kilometres – DRI