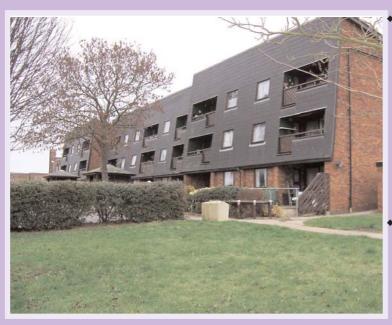

## Sheltered Housing Scheme Spencers Court

- Spencers Court is a complex of three blocks of ground, first, and second floor flats. The scheme can be found in Wickford by taking Market Road, from the High St, into Irvon Hill Road which leads to Spencers Court
- The Local Area (Pitsea) Housing Office is located at 13 Northlands Pavement, Pitsea (01268) 465010
- The Sheltered Scheme Co-ordinator can be contacted on (01268) 768576
- The nearest shops and Post Office are less than ¼ mile away from the Scheme in Wickford High St, as is the Railway Station. A large Somerfield store is under ½ mile away
- The nearest Doctors Surgery is in Market Road less than 250yds away, whilst the nearest Dental practice is 300yds away in the High Street
- First National buses serve the complex with the nearest bus stop, 5-10min walk. Bus services operate to Chelmsford, Billericay and Basildon