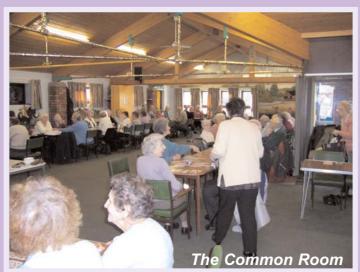

## Spencers Court

Spencers Court has a Common Room for use by the tenants and offers activities including: Bingo and Hoy

Individual flats at the Spencers Court complex have their own front door but are linked the Scheme to Coordinator and/ or Careline by an Alarm System ensuring privacy, security and peace of mind