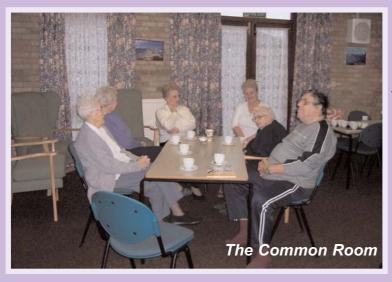

## Maydells Court

 Maydells Court has a Common Room for use by the tenants and offers a wide range of activities including: - Bingo, Coffee Mornings and Socials

- Supported People Charge is a separate amount payable in addition to your rent to cover the costs of the Sheltered Housing Scheme Coordinators and your Support Plan. It will be approximately £17 a week. If you are receiving Housing Benefit or if you were a council tenant before April 2003 this charge will be paid for you
- Service Charges cover the cost of heating, lighting, cleaning and maintaining the communal areas and are also payable in addition to your rent. The cost will be approximately £6 a week and if you are receiving Housing Benefit some of these charges may be paid for you