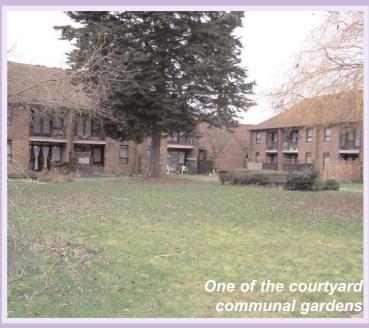

## **Maydells Court**

- Maydells Court is a complex of ground and first floor flats arranged around a central courtyard. The scheme can be found in Maydells in the Pitsea area of Basildon
- The Local Area (Pitsea)
  Housing Office is located
  at 13 Northlands
  Pavement, Pitsea,
  (01268) 465010 less
  than 100 yards from the
  scheme
- The Sheltered Scheme Co-ordinator can be contacted on (01268) 550320
- ◆ The nearest shops are located approximately 100 yards at the Pitsea Local Centre and include supermarkets, convenience stores, chemist and a twice weekly market. The nearest Post Office is located in the large Tesco Extra store 500 yards from the scheme
- The nearest Doctors Surgery is located approx 100yds away in Wickford Avenue. A Dental Practice can be found in Burns Avenue
- First National buses serve the area: the nearest bus stop is approx 100yds from the complex, routes 8 and 8C are circular, frequent, and visit the Tesco Extra store and Basildon Town Centre; connections at the bus and railway station allow for wider travel