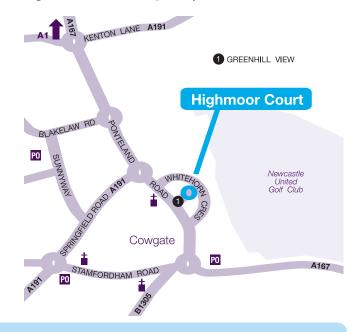

#### **Highmoor Court**

Whitethorn Crescent, Cowgate, Newcastle Upon Tyne, NE5 3BW

#### **Directions from A1**

- Leave the A1 at Kenton Bar
- Join A167 south direction Cowgate
- Travel straight across
   3 roundabouts
- After the 3rd roundabout turn left at the 3rd set of traffic lights onto Greenhill View
- Take 2nd right onto Whitethorn Crescent.

© Crown Copyright. All rights reserved. Licence Number PU100029016
© Maps by Location Maps Ltd. 01299 406012, www.locationmaps.com

For more information call: **0845 140 2020** visit: **www.anchor.org.uk** or just pop in for a chat.