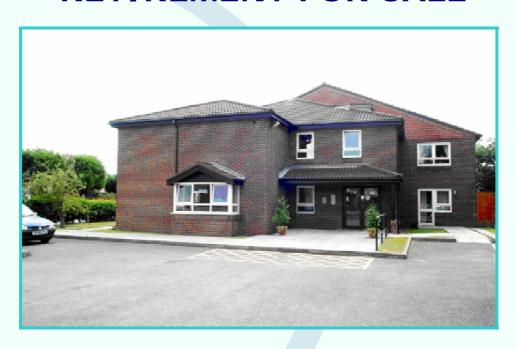

#### DESCRIPTION

Restway Court is a two storey brick built block containing twenty three flats. Thirteen of the flats look out on to Danescourt Way, whilst the rest open out to, or over look, a large enclosed communal garden and lawn. The eighteen one bedroom and five two bedroom flats are all equipped with economy 7 central heating and Upvc windows. The scheme has a lift which serves the first floor. There is a large communal lounge, which is regularly used by the residents, along with a laundry and a guest room for residents' relatives to use if they wish to stay.