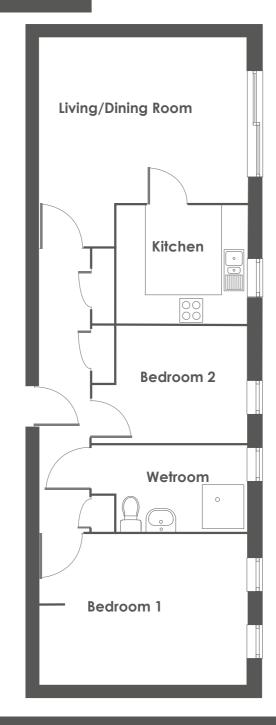

# Springfield. 1 bedroom apartment

 Rooms
 M
 FT

 Living/Dining
 4.32m x 4.17m
 14'2" x 13'8"

 Kitchen
 3.16m (max) x 2.66m (max)
 10'4" (max) x 8'9" (max)

 Wetroom
 2.16m x 2.20m
 7'1" x 7'2"

 Bedroom 1
 3.31m x 4.17m (max)
 10'10" x 13'8" (max)

Bromford

- Open plan, living/dining room/kitchen
- One double bedroom apartment
- Wet room
- Fully fitted kitchen with integrated appliances (see specification sheet)
- Either, patio area, balcony or juliette
  (plot specific, see site plan & check with your sales consultant)
- Flooring included throughout