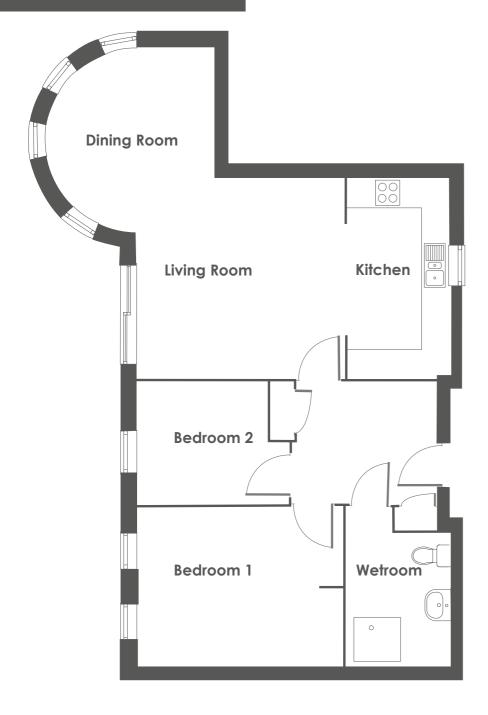

# Springfield. 1 bedroom apartment

 Rooms
 M
 FT

 Living/Dining
 4.32m x 4.17m
 14'2" x 13'8"

 Kitchen
 3.16m (max) x 2.66m (max)
 10'4" (max) x 8'9" (max)

 Wetroom
 2.16m x 2.20m
 7'1" x 7'2"

 Bedroom 1
 3.31m x 4.17m (max)
 10'10" x 13'8" (max)

Bromford

- Open plan, living/dining room/kitchen
- One double bedroom apartment
- Wet room
- Fully fitted kitchen with integrated appliances (see specification sheet)
- Either, patio area, balcony or juliette
  (plot specific, see site plan & check with your sales consultant)
- Flooring included throughout