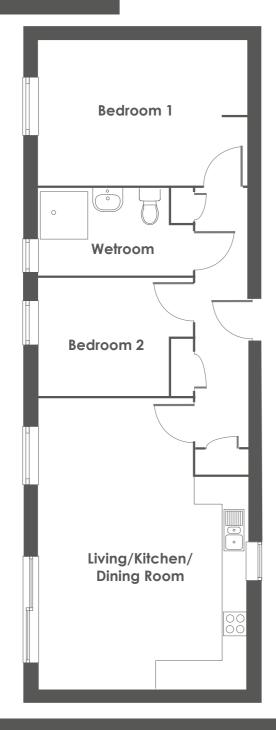

## Woodgreen. 2 bedroom apartment

Rooms 3.79m x 4.63m Living/Dining 12'5" x 15'2" Kitchen 3.77m x 2.20m 12'4" x 7'2" 2.38m x 2.20m (min) Wetroom 8'0" x 7'2" (min) 9'11" x 15'1" (max) Bedroom 1 3.02m x 4.61m (max) Bedroom 2 2.41m x 2.82m (min) 7'11" x 9'3" (min) Bromford.

- Open plan, living/dining room/kitchen
- Two bedroom apartment
- Wet room
- Fully fitted kitchen with integrated appliances (see specification sheet)
- Either, patio area, balcony or juliette (plot specific, see site plan & check with your sales consultant)
- Flooring included throughout