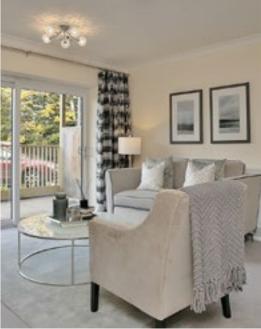

Bromford

- Open plan, living/dining room/kitchen
- One double bedroom apartment
- Wet room
- Fully fitted kitchen with integrated appliances (see specification sheet)
- Either, patio area, balcony or juliette
  (plot specific, see site plan & check with your sales consultant)
- Flooring included throughout