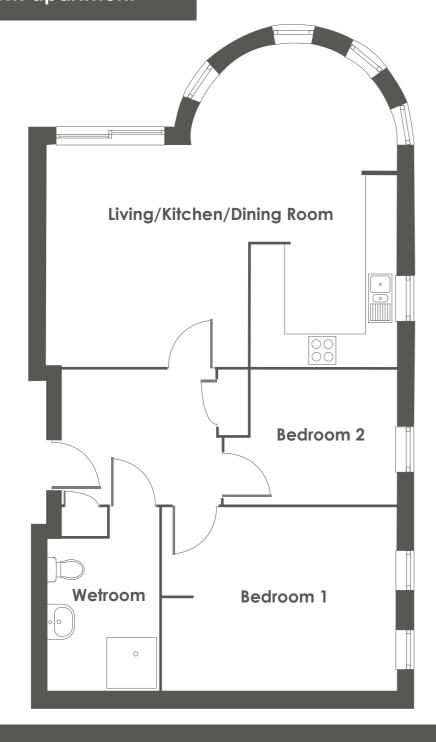

# Springfield. 1 bedroom apartment

 Rooms
 M
 FT

 Living/Dining
 4.32m x 4.17m
 14'2" x 13'8"

 Kitchen
 3.16m (max) x 2.66m (max)
 10'4" (max) x 8'9" (max)

 Wetroom
 2.16m x 2.20m
 7'1" x 7'2"

 Bedroom 1
 3.31m x 4.17m (max)
 10'10" x 13'8" (max)

Bromford

- Open plan, living/dining room/kitchen
- One double bedroom apartment
- Wet room
- Fully fitted kitchen with integrated appliances (see specification sheet)
- Either, patio area, balcony or juliette
  (plot specific, see site plan & check with your sales consultant)
- Flooring included throughout