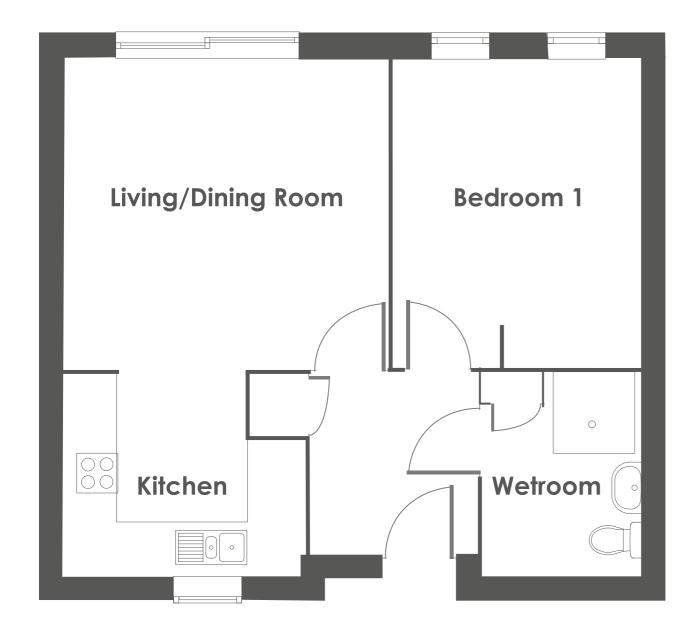

# Springfield. 1 bedroom apartment

 Rooms
 M
 FT

 Living/Dining
 4.32m x 4.17m
 14'2" x 13'8"

 Kitchen
 3.16m (max) x 2.66m (max)
 10'4" (max) x 8'9" (max)

 Wetroom
 2.16m x 2.20m
 7'1" x 7'2"

 Bedroom 1
 3.31m x 4.17m (max)
 10'10" x 13'8" (max)

Bromford

- Open plan, living/dining room/kitchen
- One double bedroom apartment
- Wet room
- Fully fitted kitchen with integrated appliances (see specification sheet)
- Either, patio area, balcony or juliette
  (plot specific, see site plan & check with your sales consultant)
- Flooring included throughout