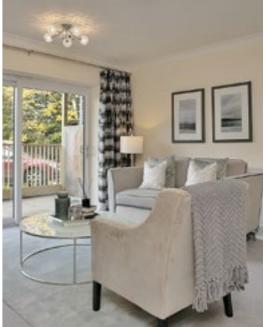

Bromford

- Open plan, living/dining room/kitchen
- One double bedroom apartment
- Wet room
- Fully fitted kitchen with integrated appliances (see specification sheet)
- Either, patio area, balcony or juliette
  (plot specific, see site plan & check with your sales consultant)
- Flooring included throughout