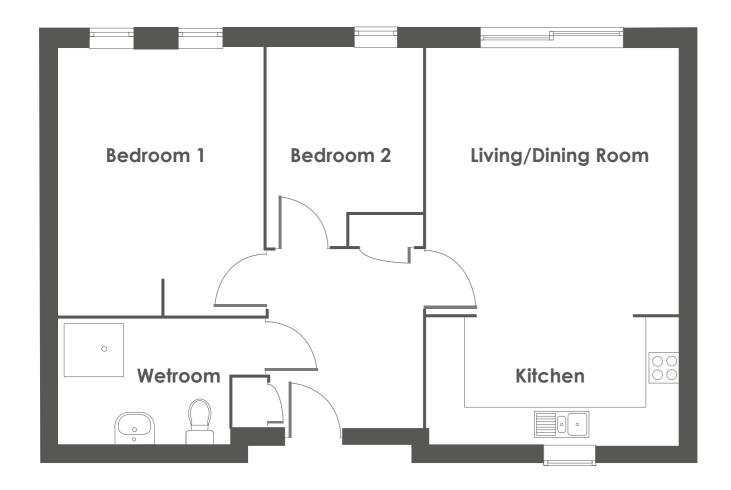

# Springfield. 1 bedroom apartment

 Rooms
 M
 FT

 Living/Dining
 4.32m x 4.17m
 14'2" x 13'8"

 Kitchen
 3.16m (max) x 2.66m (max)
 10'4" (max) x 8'9" (max)

 Wetroom
 2.16m x 2.20m
 7'1" x 7'2"

 Bedroom 1
 3.31m x 4.17m (max)
 10'10" x 13'8" (max)