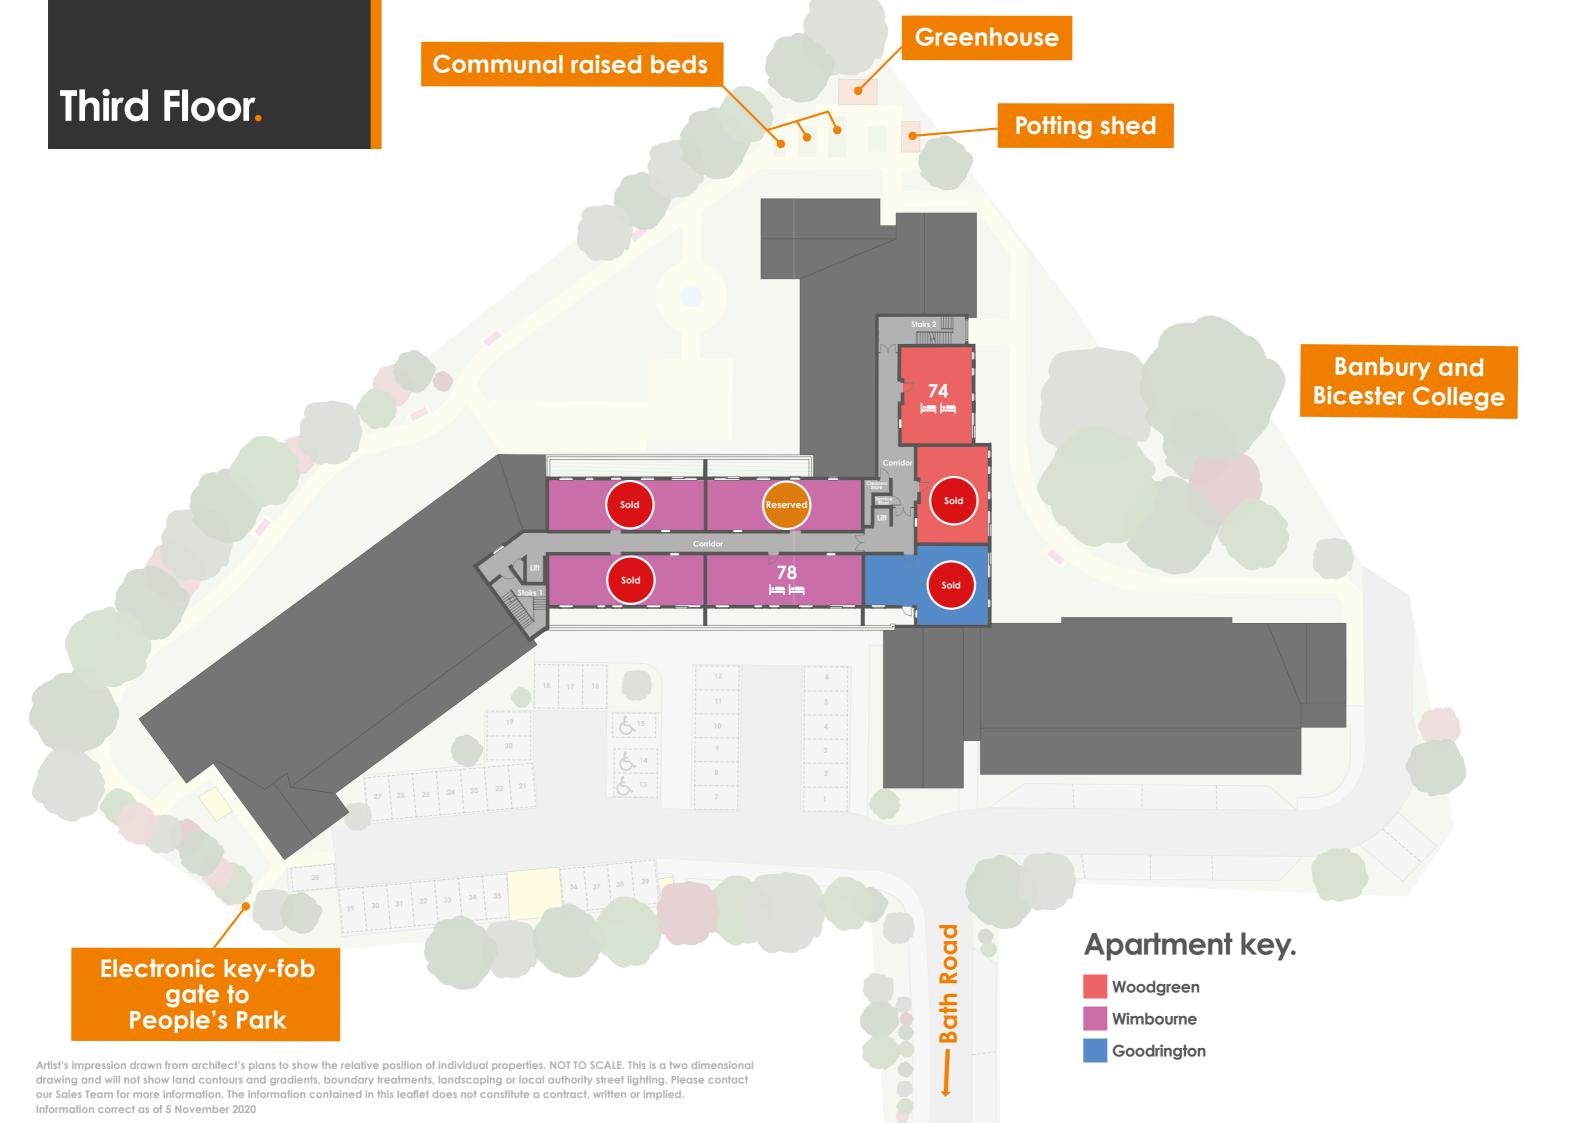

# Springfield. 1 bedroom apartment



 Rooms
 M
 FT

 Living/Dining
 4.32m x 4.17m
 14'2" x 13'8"

 Kitchen
 3.16m (max) x 2.66m (max)
 10'4" (max) x 8'9" (max)

 Wetroom
 2.16m x 2.20m
 7'1" x 7'2"

 Bedroom 1
 3.31m x 4.17m (max)
 10'10" x 13'8" (max)

Bromford



- Open plan, living/dining room/kitchen
- One double bedroom apartment
- Wet room
- Fully fitted kitchen with integrated appliances (see specification sheet)
- Either, patio area, balcony or juliette
  (plot specific, see site plan & check with your sales consultant)
- Flooring included throughout





## Woodgreen. 2 bedroom apartment



Rooms 3.79m x 4.63m Living/Dining 12'5" x 15'2" Kitchen 3.77m x 2.20m 12'4" x 7'2" 2.38m x 2.20m (min) Wetroom 8'0" x 7'2" (min) 9'11" x 15'1" (max) Bedroom 1 3.02m x 4.61m (max) Bedroom 2 2