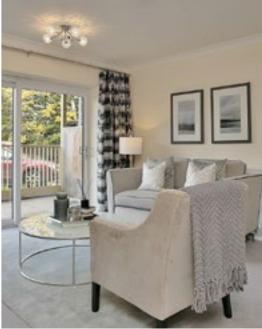

Bromford

- Open plan, living/dining room/kitchen
- One double bedroom apartment
- Wet room
- Fully fitted kitchen with integrated appliances (see specification sheet)
- Either, patio area, balcony or juliette
  (plot specific, see site plan & check with your sales consultant)
- Flooring included throughout