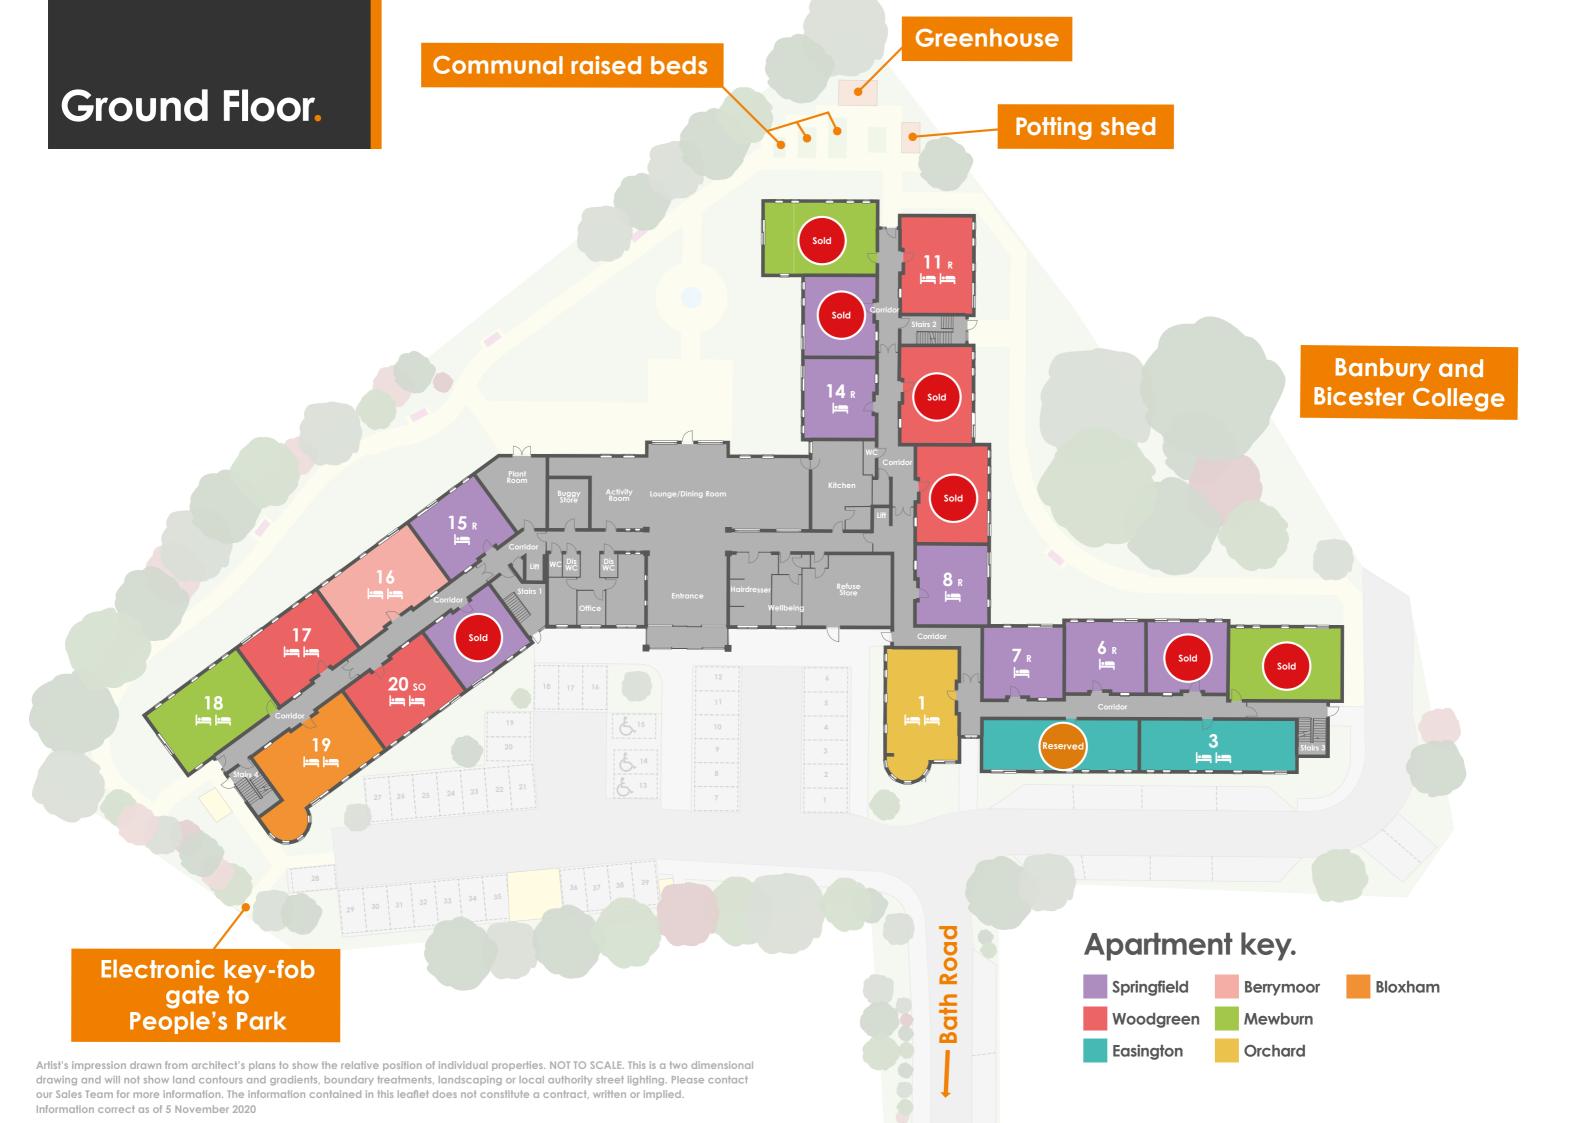

# Springfield. 1 bedroom apartment



 Rooms
 M
 FT

 Living/Dining
 4.32m x 4.17m
 14'2" x 13'8"

 Kitchen
 3.16m (max) x 2.66m (max)
 10'4" (max) x 8'9" (max)

 Wetroom
 2.16m x 2.20m
 7'1" x 7'2"

 Bedroom 1
 3.31m x 4.17m (max)
 10'10" x 13'8" (max)

Bromford



- Open plan, living/dining room/kitchen
- One double bedroom apartment
- Wet room
- Fully fitted kitchen with integrated appliances (see specification sheet)
- Either, patio area, balcony or juliette
  (plot specific, see site plan & check with your sales consultant)
- Flooring included throughout





## Woodgreen. 2 bedroom apartment



Rooms 3.79m x 4.63m Living/Dining 12'5" x 15'2" Kitchen 3.77m x 2.20m 12'4" x 7'2" 2.38m x 2.20m (min) Wetroom 8'0" x 7'2" (min) 9'11" x 15'1" (max) Bedroom 1 3.02m x 4.61m (max) Bedro