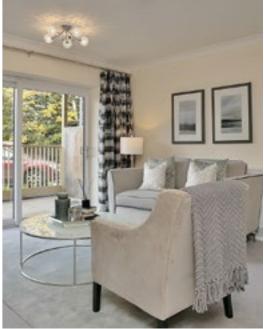

# Springfield. 1 bedroom apartment

 Rooms
 M
 FT

 Living/Dining
 4.32m x 4.17m
 14'2" x 13'8"

 Kitchen
 3.16m (max) x 2.66m (max)
 10'4" (max) x 8'9" (max)

 Wetroom
 2.16m x 2.20m
 7'1" x 7'2"

 Bedroom 1
 3.31m x 4.17m (max)
 10'10" x 13'8" (max)

Bromford

- Open plan, living/dining room/kitchen
- One double bedroom apartment
- Wet room
- Fully fitted kitchen with integrated appliances (see specification sheet)
- Either, patio area, balcony or juliette
  (plot specific, see site plan & check with your sales consultant)
- Flooring included throughout