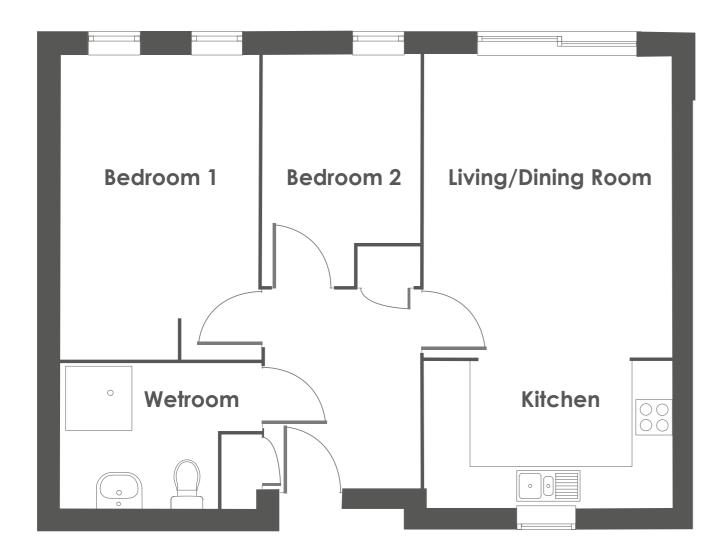

## Woodgreen. 2 bedroom apartment

Rooms 3.79m x 4.63m Living/Dining 12'5" x 15'2" Kitchen 3.77m x 2.20m 12'4" x 7'2" 2.38m x 2.20m (min) Wetroom 8'0" x 7'2" (min) 9'11" x 15'1" (max) Bedroom 1 3.02m x 4.61m (max) Bedroom 2 2.41m x 2.82m (min) 7'11" x 9'3" (min) Bromford.

- Open plan, living/dining room/kitchen
- Two bedroom apartment
- Wet room
- Fully fitted kitchen with integrated appliances (see specification sheet)
- Either, patio area, balcony or juliette (plot specific, see site plan & check with your sales consultant)
- Flooring included throughout