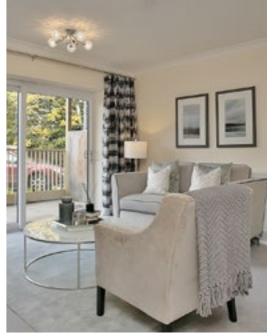

Bromford

- Open plan, living/dining room/kitchen
- One double bedroom apartment
- Wet room
- Fully fitted kitchen with integrated appliances (see specification sheet)
- Either, patio area, balcony or juliette
  (plot specific, see site plan & check with your sales consultant)
- Flooring included throughout

- Open plan, living/dining room/kitchen
- Two bedroom apartment
- Wet room
- Fully fitted kitchen with integrated appliances (see specification sheet)
- Either, patio area, balcony or juliette (plot specific, see site plan & check with your sales consultant)
- Flooring included throughout