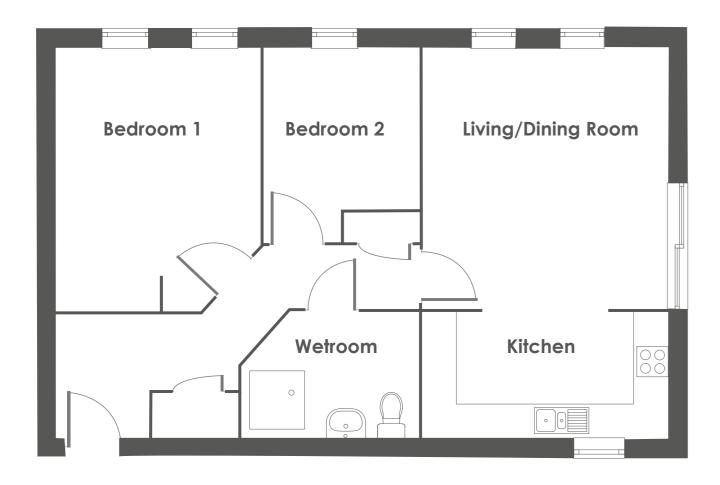

# Springfield. 1 bedroom apartment

 Rooms
 M
 FT

 Living/Dining
 4.32m x 4.17m
 14'2" x 13'8"

 Kitchen
 3.16m (max) x 2.66m (max)
 10'4" (max) x 8'9" (max)

 Wetroom
 2.16m x 2.20m
 7'1" x 7'2"

 Bedroom 1
 3.31m x 4.17m (max)
 10'10" x 13'8" (max)

Bromford

- Open plan, living/dining room/kitchen
- One double bedroom apartment
- Wet room
- Fully fitted kitchen with integrated appliances (see specification sheet)
- Either, patio area, balcony or juliette
  (plot specific, see site plan & check with your sales consultant)
- Flooring included throughout