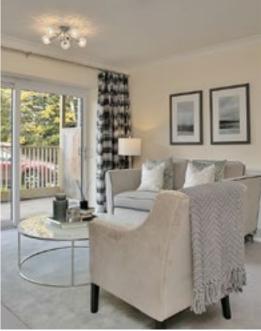

Bromford

- Open plan, living/dining room/kitchen
- One double bedroom apartment
- Wet room
- Fully fitted kitchen with integrated appliances (see specification sheet)
- Either, patio area, balcony or juliette
  (plot specific, see site plan & check with your sales consultant)
- Flooring included throughout