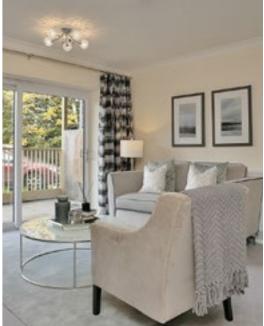

t room
- Fully fitted kitchen with integrated appliances (see specification sheet)
- Either, patio area, balcony or juliette (plot specific, see site plan & check with your sales consultant)
- Flooring included throughout





### Berrymoor. 2 bedroom apartment



FT Rooms 4.35m x 4.63m Living/Dining 14'3" x 15'2" 14'2" x 7'2" Kitchen 4.33m x 2.20m 9'9" (min) x 7'2" 2.97m (min) x 2.20m Wetroom Bedroom 1 3.59m x 4.61m (max) 11'9" x 15'1" (max) 8'10" x 9'5" (min) Bedroom 2 2.70m x 2.88m (min) Bromford.



- Open plan, living/dining room/kitchen
- Two bedroom apartment
- Wet room
- Fully fitted kitchen with integrated appliances (see specification sheet)
- Either, patio area, balcony or juliette (plot specific, see site plan & check with your sales consultant)
- Flooring included throughout





### Orchard. 2 bedroom apartment



 Rooms
 M
 FT

 Living/Dining/Kitchen
 6.91 m (max) x 4.37 m (min)
 22'8" (max) x 14'4" (min)

 Wetroom
 2.20m x 3.59m (max)
 7'2" x 11'9" (max)

 Bedroom 1
 4.61 m (max) x 3.59m
 15'1" (max) x 11'9"

 Bedroom 2
 2.88m (min) x 2.65m
 9'5" (min) x 8'8"

#### **Bromford**



- Open plan, living/dining room/kitchen
- Two bedroom apartment
- Wet room
- Fully fitted kitchen with integrated appliances (see specification sheet)
- Either, patio area, balcony or juliette (plot specific, see site plan & check with your sales consultant)
- Flooring included throughout





## Mewburn. 2 bedroom apartment



FT Rooms 4.35m x 4.63m 14'3" x 15'2" Living/Dining 14'2" x 7'2" Kitchen 4.33m x 2.20m 9'10" (max) x 7'2" 3.01m (max) x 2.18m Wetroom Bedroom 1 3.59m x 4.63m