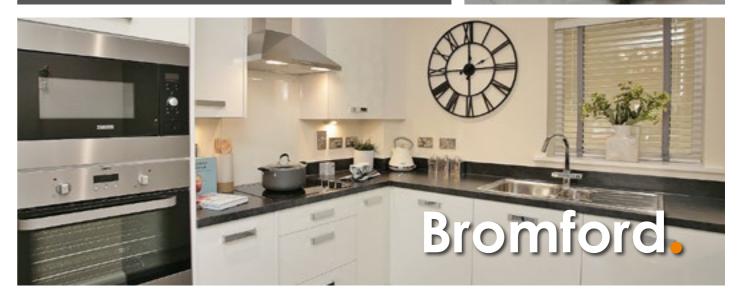

room
- Fully fitted kitchen with integrated appliances (see specification sheet)
- Either, patio area, balcony or juliette (plot specific, see site plan & check with your sales consultant)
- Flooring included throughout





### Berrymoor. 2 bedroom apartment



FT Rooms 4.35m x 4.63m Living/Dining 14'3" x 15'2" 14'2" x 7'2" Kitchen 4.33m x 2.20m 9'9" (min) x 7'2" 2.97m (min) x 2.20m Wetroom Bedroom 1 3.59m x 4.61m (max) 11'9" x 15'1" (max) 8'10" x 9'5" (min) Bedroom 2 2.70m x 2.88m (min) Bromford.



- Open plan, living/dining room/kitchen
- Two bedroom apartment
- Wet room
- Fully fitted kitchen with integrated appliances (see specification sheet)
- Either, patio area, balcony or juliette (plot specific, see site plan & check with your sales consultant)
- Flooring included throughout





### Orchard. 2 bedroom apartment



 Rooms
 M
 FT

 Living/Dining/Kitchen
 6.91 m (max) x 4.37 m (min)
 22'8" (max) x 14'4" (min)

 Wetroom
 2.20m x 3.59m (max)
 7'2" x 11'9" (max)

 Bedroom 1
 4.61 m (max) x 3.59m
 15'1" (max) x 11'9"

 Bedroom 2
 2.88m (min) x 2.65m
 9'5" (min) x 8'8"

#### **Bromford**



- Open plan, living/dining room/kitchen
- Two bedroom apartment
- Wet room
- Fully fitted kitchen with integrated appliances (see specification sheet)
- Either, patio area, balcony or juliette (plot specific, see site plan & check with your sales consultant)
- Flooring included throughout





## Mewburn. 2 bedroom apartment



FT Rooms 4.35m x 4.63m 14'3" x 15'2" Living/Dining 14'2" x 7'2" Kitchen 4.33m x 2.20m 9'10" (max) x 7'2" 3.01m (max) x 2.18m Wetroom Bedroom 1 3.59m x 4.63m (