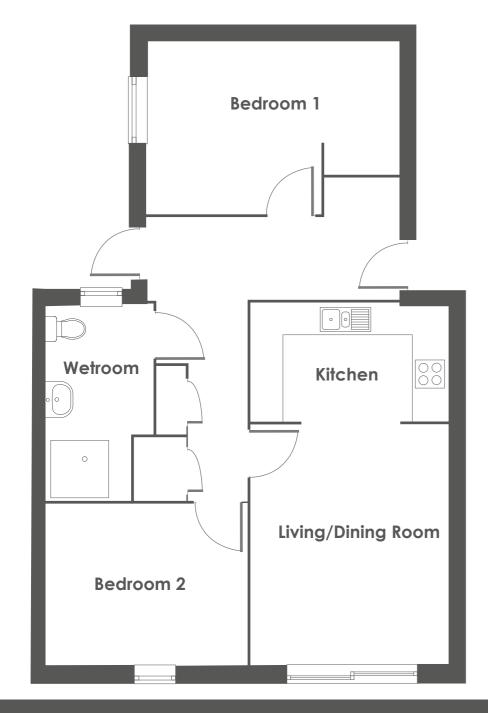

# Springfield. 1 bedroom apartment

 Rooms
 M
 FT

 Living/Dining
 4.32m x 4.17m
 14'2" x 13'8"

 Kitchen
 3.16m (max) x 2.66m (max)
 10'4" (max) x 8'9" (max)

 Wetroom
 2.16m x 2.20m
 7'1" x 7'2"

 Bedroom 1
 3.31m x 4.17m (max)
 10'10" x 13'8" (max)