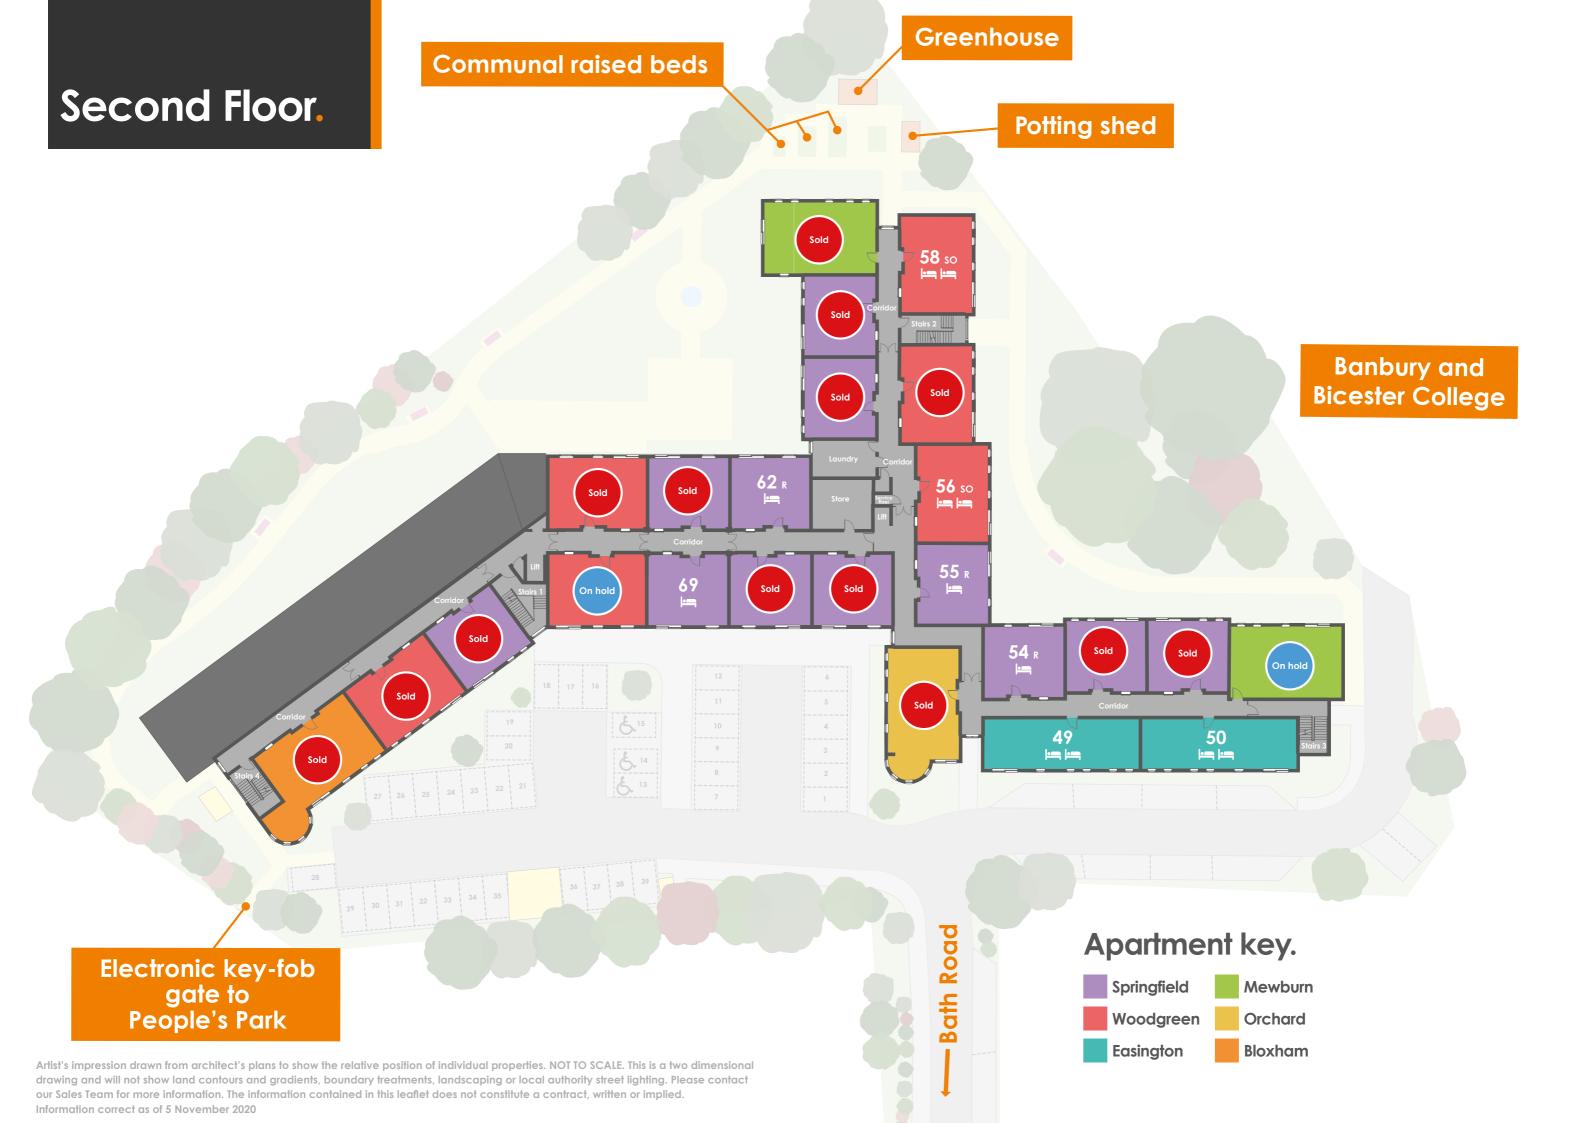

# Springfield. 1 bedroom apartment



 Rooms
 M
 FT

 Living/Dining
 4.32m x 4.17m
 14'2" x 13'8"

 Kitchen
 3.16m (max) x 2.66m (max)
 10'4" (max) x 8'9" (max)

 Wetroom
 2.16m x 2.20m
 7'1" x 7'2"

 Bedroom 1
 3.31m x 4.17m (max)
 10'10" x 13'8" (max)

Bromford



- Open plan, living/dining room/kitchen
- One double bedroom apartment
- Wet room
- Fully fitted kitchen with integrated appliances (see specification sheet)
- Either, patio area, balcony or juliette
  (plot specific, see site plan & check with your sales consultant)
- Flooring included throughout





## Woodgreen. 2 bedroom apartment



Rooms 3.79m x 4.63m Living/Dining 12'5" x 15'2" Kitchen 3.77m x 2.20m 12'4" x 7'2" 2.38m x 2.20m (min) Wetroom 8'0" x 7'2" (min) 9'11" x 15'1" (max) Bedroom 1 3.02m x 4.61m (max) Bedroom 2