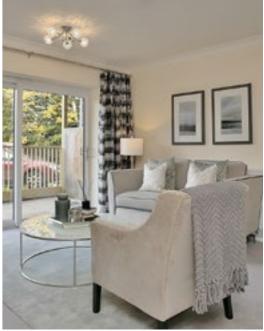

Bromford

- Open plan, living/dining room/kitchen
- One double bedroom apartment
- Wet room
- Fully fitted kitchen with integrated appliances (see specification sheet)
- Either, patio area, balcony or juliette
  (plot specific, see site plan & check with your sales consultant)
- Flooring included throughout