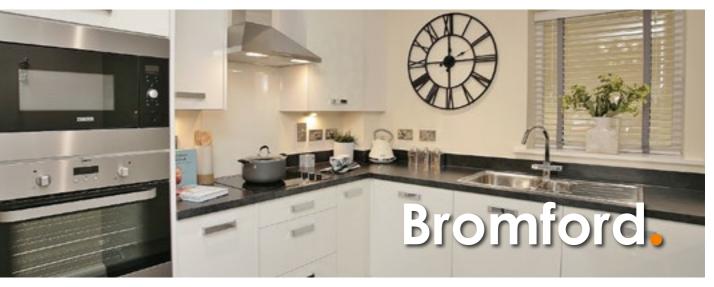

Bromford

- Open plan, living/dining room/kitchen
- One double bedroom apartment
- Wet room
- Fully fitted kitchen with integrated appliances (see specification sheet)
- Either, patio area, balcony or juliette
  (plot specific, see site plan & check with your sales consultant)
- Flooring included throughout

- Open plan, living/dining room/kitchen
- Two bedroom apartment
- Wet room
- Fully fitted kitchen with integrated appliances (see specification sheet)
- Either, patio area, balcony or juliette (plot specific, see site plan & check with your sales consultant)
- Flooring included throughout