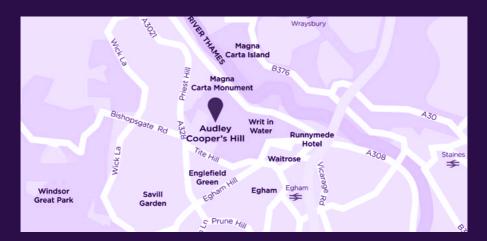

Englefield Green offers the best of everything – never-ending Surrey countryside, with easy access to the M25. Set in the stunning grounds of Magna Carta Park, Audley Cooper's Hill is moments away from the Magna Carta Memorial. You're just a 20-minute walk to the centre of Englefield Green, a five-minute drive to Egham, 10 minutes to the historic town of Windsor, or 20 minutes to Heathrow Airport – so nothing is ever too far.