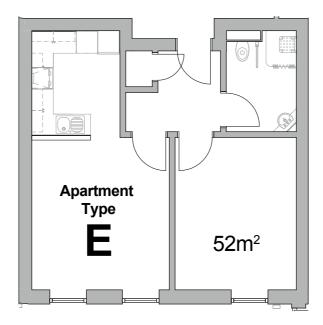

### Apartment types

Apartment type D - 1 Bedroom

Apartment type E - 1 Bedroom

Apartment type C - 1 Bedroom

Floor areas are for guidance purposes only and may vary.

Apartment orientation may be different from that shown here. See following floor plans.

### Apartment floor plan - Ground Floor