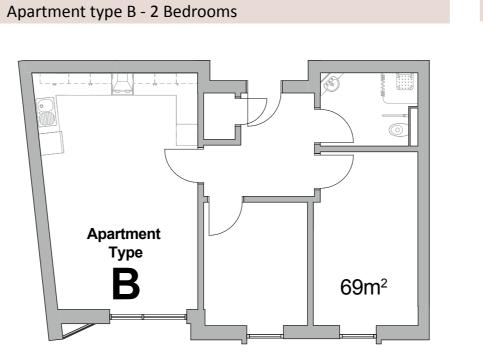

### Apartment types

Apartment type D - 1 Bedroom

Apartment type E - 1 Bedroom

Apartment type C - 1 Bedroom

Floor areas are for guidance purposes only and may vary.

Apartment orientation may be different from that shown here. See following floor plans.

### Apartment floor plan - Ground Floor