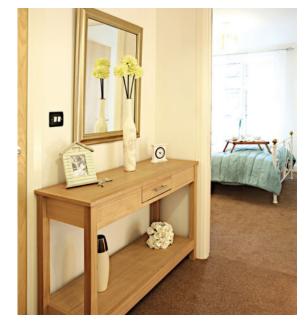

#### **Kitchen**

Fully fitted contemporary units tiled from above work tops to underside of wall units, integrated/ built-in oven, hob and cooker hood.

Please note: Images are for illustrative purposes only. All Belong apartments are unfurnished and exclude white goods. \*Charges apply