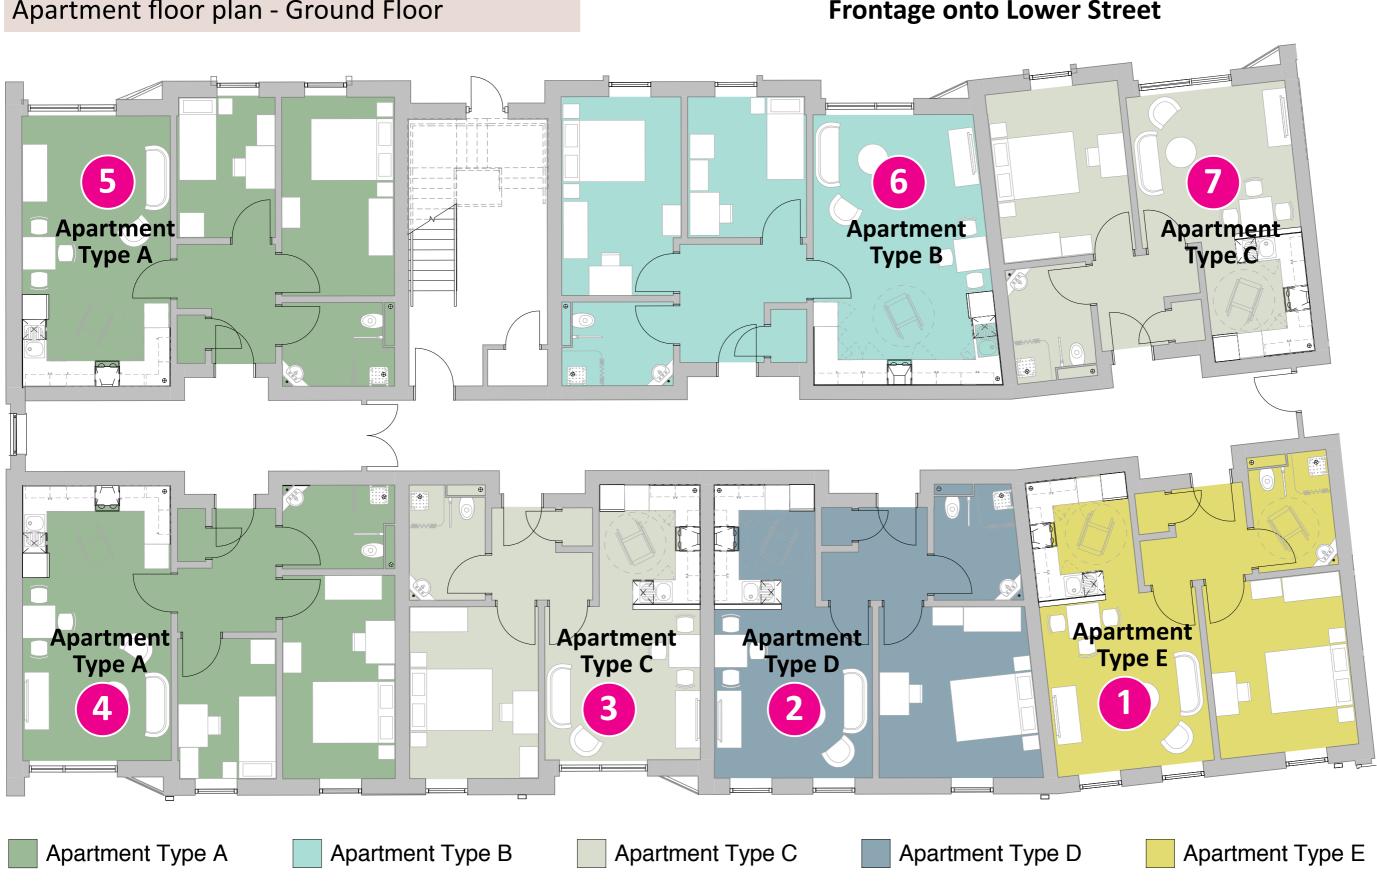

### Apartment floor plan - Ground Floor

### **Frontage onto Lower Street**

For more information on Belong villages and apartments call on 01782 986 300 or visit www.belong.org.uk

### Apartment types

Apartment type D - 1 Bedroom

Apartment type E - 1 Bedroom

Apartment type C - 1 Bedroom

Floor areas are for guidance purposes only and may vary.

Apartment orientation may be different from that shown here. See following floor plans.