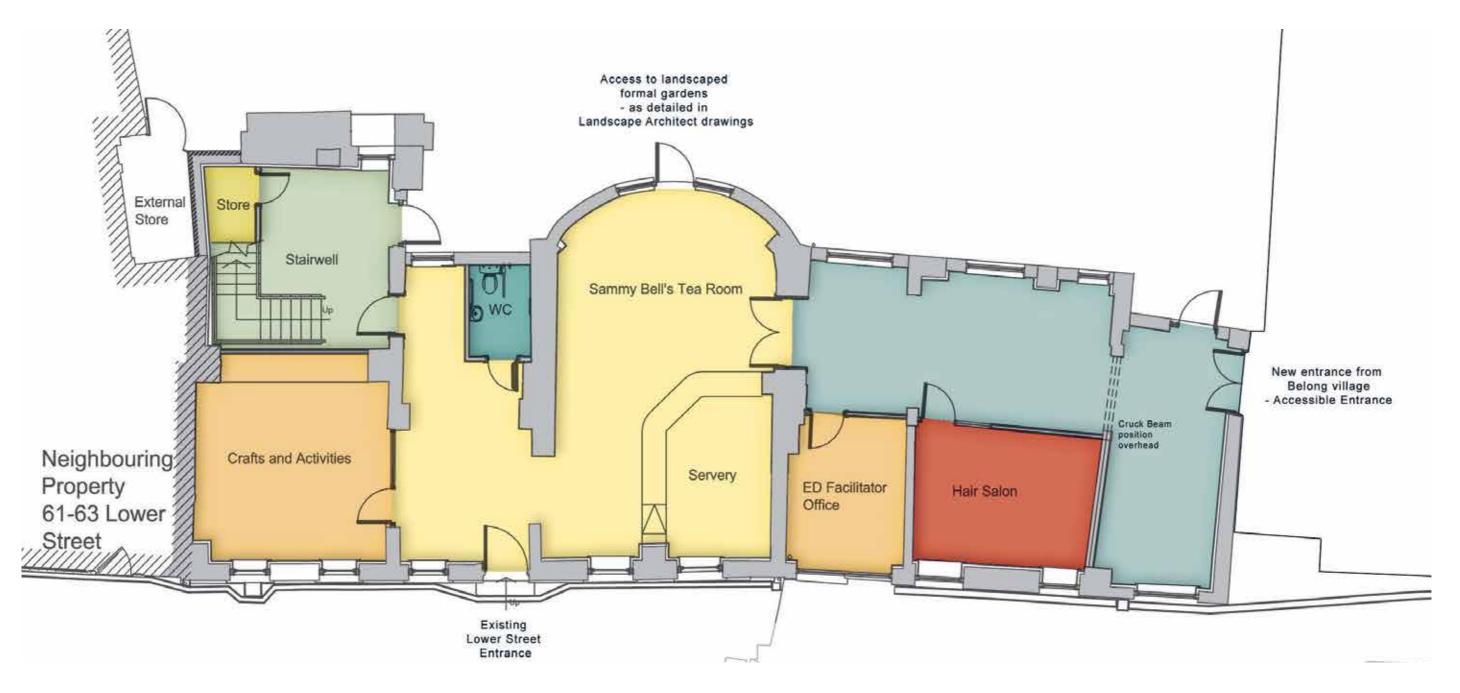

## Belong Heritage Gallery - Ground Floor

Room layouts/uses may be subject to variation.

Activities and events will take place in the Belong Heritage Gallery and village centre, as organised by the village Experience Co-ordinator and promoted in our bi-monthly *What's On Guide*. Charges may apply, depending on the nature of the activity.