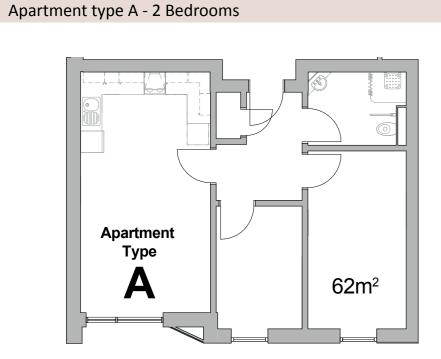

### Apartment types

Apartment type D - 1 Bedroom

Apartment type E - 1 Bedroom

Apartment type C - 1 Bedroom

Floor areas are for guidance purposes only and may vary.

Apartment orientation may be different from that shown here. See following floor plans.

### Apartment floor plan - Ground Floor