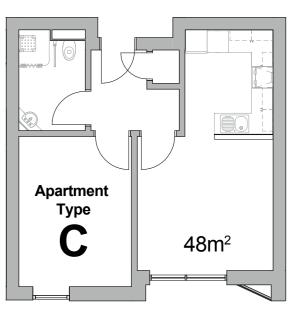

### Apartment types

Apartment type D - 1 Bedroom

Apartment type E - 1 Bedroom

Apartment type C - 1 Bedroom

Floor areas are for guidance purposes only and may vary.

Apartment orientation may be different from that shown here. See following floor plans.

### Apartment floor plan - Ground Floor