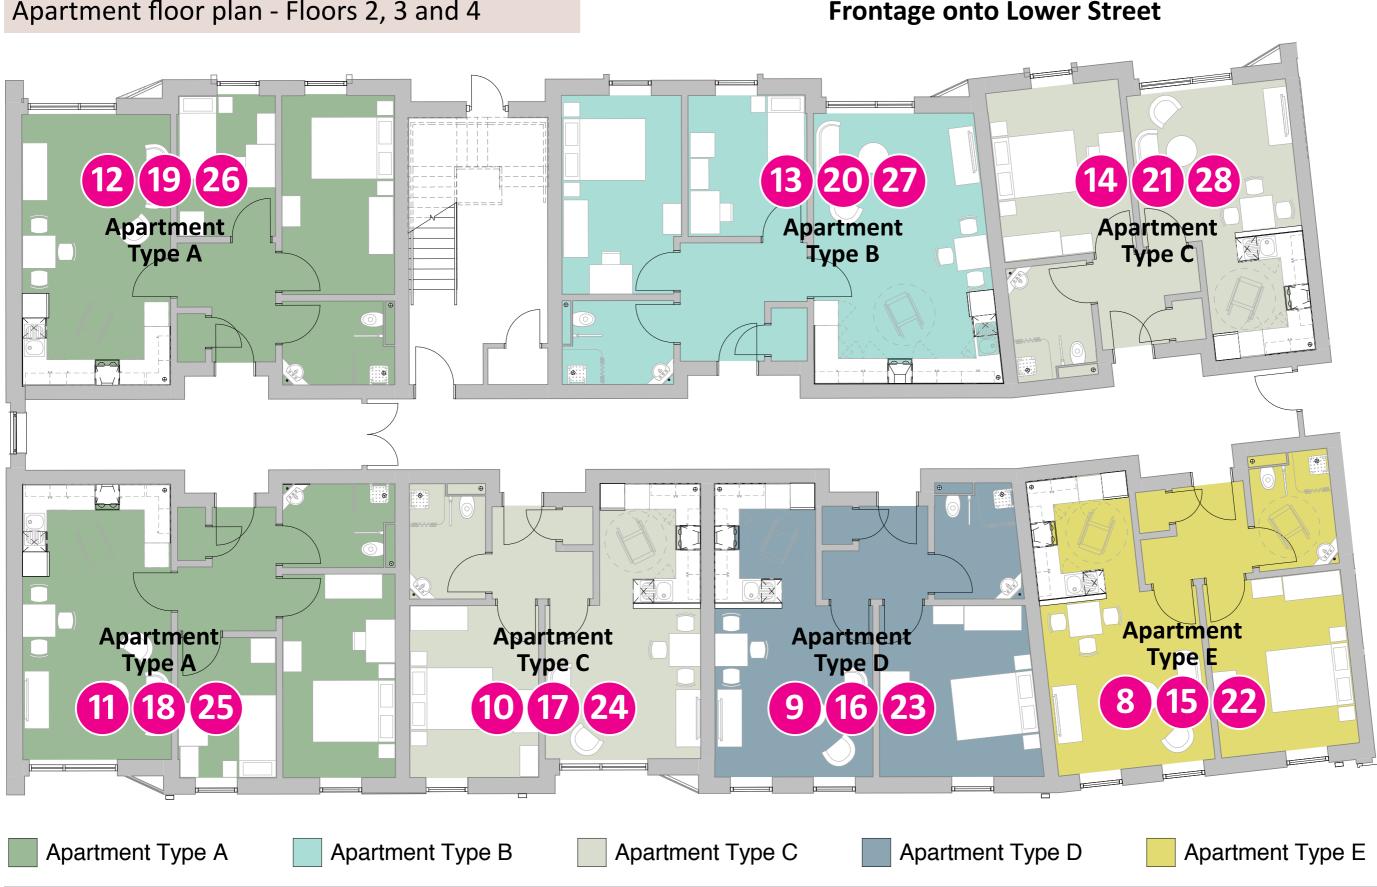

### Apartment floor plan - Floors 2, 3 and 4

### **Frontage onto Lower Street**

For more information on Belong villages and apartments call on 01782 986 300 or visit www.belong.org.uk

### Apartment types

Apartment type D - 1 Bedroom

Apartment type E - 1 Bedroom

Apartment type C - 1 Bedroom

Floor areas are for guidance purposes only and may vary.

Apartment orientation may be different from that shown here. See following floor plans.