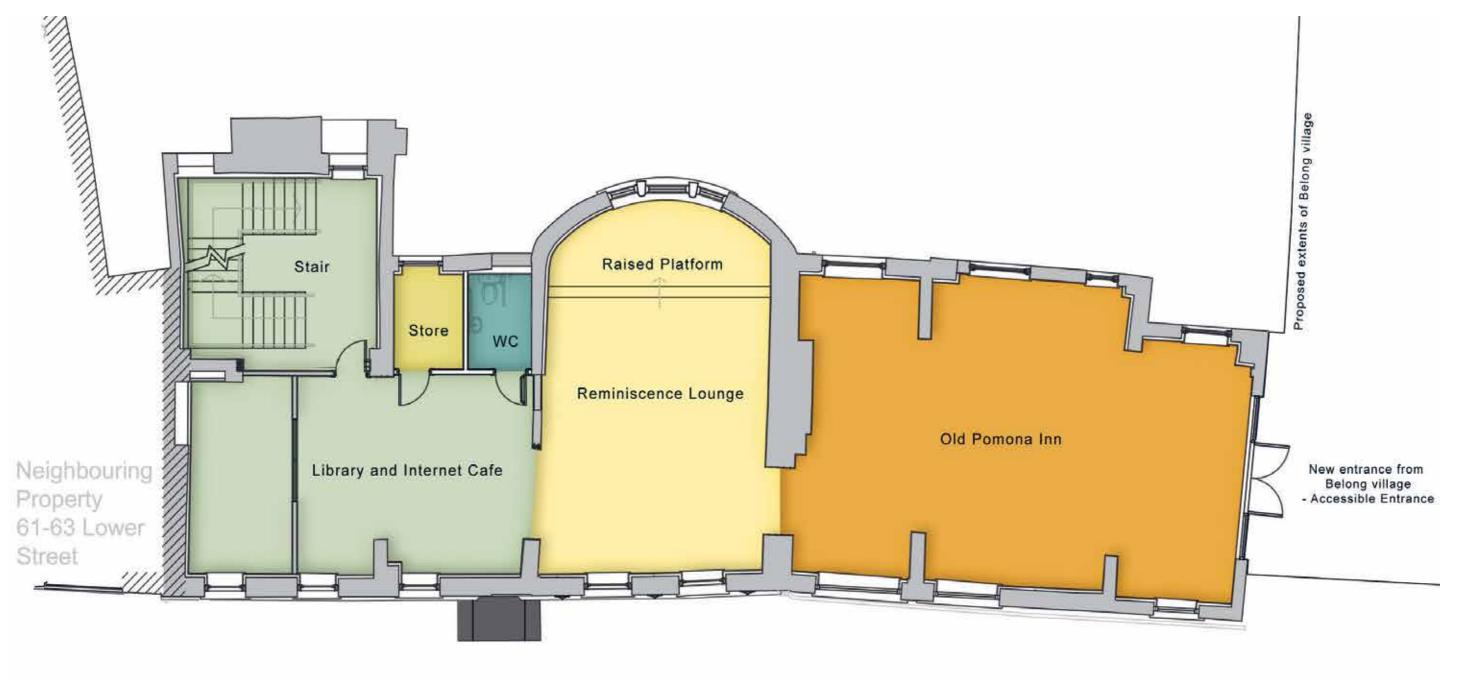

## Belong Heritage Gallery - Ground Floor

Room layouts/uses may be subject to variation.

Activities and events will take place in the Belong Heritage Gallery and village centre, as organised by the village Experience Co-ordinator and promoted in our bi-monthly *What's On Guide*. Charges may apply, depending on the nature of the activity.

## Belong Heritage Gallery - First Floor

Room layouts/uses may be subject to variation.

Activities and events will take place in the Belong Heritage Gallery and village centre, as organised by the village Experience Co-ordinator and promoted in our bi-monthly *What's On Guide*. Charges may apply, depending on the nature of the activity.