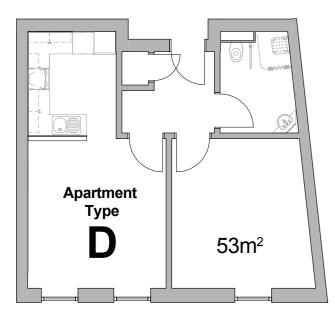

### Apartment types

Apartment type D - 1 Bedroom

Apartment type E - 1 Bedroom

Apartment type C - 1 Bedroom

Floor areas are for guidance purposes only and may vary.

Apartment orientation may be different from that shown here. See following floor plans.

### Apartment floor plan - Ground Floor