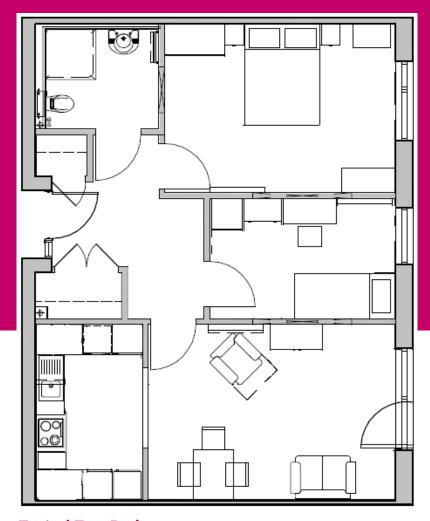

# **Apartment layouts**

**Typical One Bed** 

**Typical One Bed Plus** 

Hartley Place consists of 60 self-contained one and two bedrom apartments, which are wheelchair accessible.

**Not to scale** - for illustration purposes only. There are a number of designs for each apartment and plans are subject to change.

### There are three types of apartments:

One bed

One bed plus

Two bed

#### **Each apartment includes:**

Lounge

Fitted kitchen

Master bedroom

Hallway

Level access shower room

Emergency call system

**Typical Two Bed** 