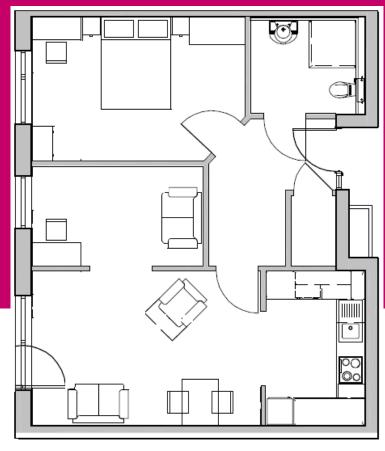

# **Apartment layouts**

**Typical One Bed** 

**Typical One Bed Plus** 

Hartley Place consists of 60 self-contained one and two bedrom apartments, which are wheelchair accessible.

**Not to scale** - for illustration purposes only. There are a number of designs for each apartment and plans are subject to change.

### There are three types of apartments:

One bed

One bed plus

Two bed

#### **Each apartment includes:**

Lounge

Fitted kitchen

Master bedroom

Hallway

Level access shower room

Emergency call system

**Typical Two Bed** 