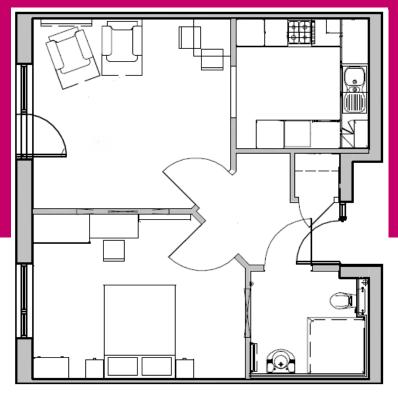

# **Apartment layouts**

**Typical One Bed** 

**Typical One Bed Plus** 

Hartley Place consists of 60 self-contained one and two bedrom apartments, which are wheelchair accessible.

**Not to scale** - for illustration purposes only. There are a number of designs for each apartment and plans are subject to change.

### There are three types of apartments:

One bed

One bed plus

Two bed

#### **Each apartment includes:**

Lounge

Fitted kitchen

Master bedroom

Hallway

Level access shower room

Emergency call system

**Typical Two Bed** 