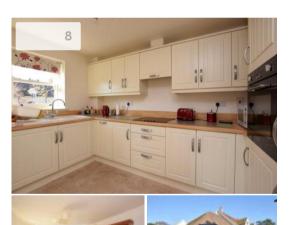

## 2 bedroom apartment for sale

Dame Mary Walk, Halstead

Set in the prestigious Priory Hall is this bright & spacious retirement apartment. The property offers two double bedrooms with views across Halstead as well as large lounge and fitted kitchen and also benefits easily accessibility to the beautiful grounds & Orangery.

Reduced on 26/12/2018 by William H. Brown, Halstead

We use cookies to optimise your experience on our website. If you continue we'll assume that you are happy to receive our cookies. However, if you would like to, you can change your cookie settings at any time.