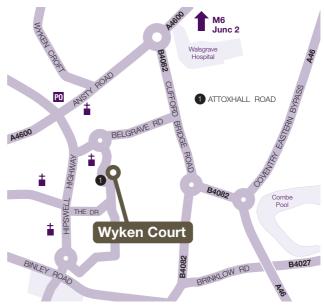

#### **Directions from M6**

- Leave the M6 at Junction 2
- Join the A4600 south direction Coventry
- Travel straight across 2 roundabouts
- At the next roundabout take the 1st exit onto the B4082 Clifford Bridge Road
- After 0.4 miles turn right onto Belgrave Road
- At the roundabout take the 1st exit onto Attoxhall Road.

© Crown Copyright. All rights reserved. Licence Number PU100029016 © Maps by Location Maps Ltd. 01276 475879. www.locationmaps.com

To find out more please call our customer Centre on:

0800 731 2020

Monday-Friday 8am-6pm, Saturday 10am-4pm