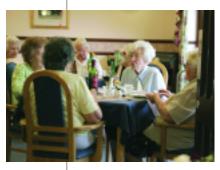

St Andrews offers residents a varied menu of home cooked meals. Tailored for specific dietary requirements and individual preferences, our cooks prepare meals which are both delicious and nutritionally balanced. Residents may take their meals in our

dining room, the lounge diner or in the privacy of their own room. Morning coffee and afternoon tea are provided, with additional snacks available throughout the day. All units have facilities for families to prepare refreshments for themselves.

The Manager at St Andrews Care Home for Older People . Great North Road . Welwyn Garden City . Hertfordshire . AL8 7SR.

T: 01707 324208 F: 01707 324248 www.bmcare.co.uk

The dining room at St Andrews

A typical bedroom at St Andrews