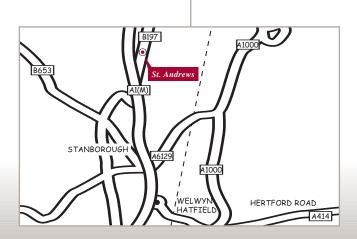

#### How to find us

St Andrews is situated between Welwyn Garden City and Old Welwyn. From the A1(M) exit at Junction 6 and follow signs for the B197 (Great North Road), as shown on the map. Please note, there is no exit at Junction 5.