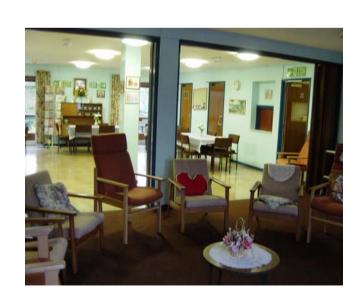

## The Lounge

#### **Communal Facilities**

There is a large comfortable lounge with sliding doors leading to a dining area, which are well used for coffee mornings, shared meals and multi cultural activities. Groups meet for activities such as cards and games, film shows, or knitting for charity. There are also smaller seating areas on each floor where tenants can read or meet in smaller groups. The gardens are use for entertainment and summer bar-b-cues.