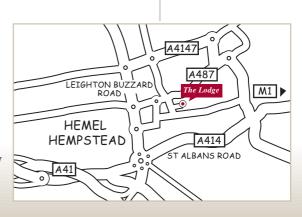

#### How to find us

The Lodge is close to the centre of Hemel Hempstead, just a short walk from the main shopping centre as well as within easy access to the M1. Taking junction 8,

The dining suite at The Lodge