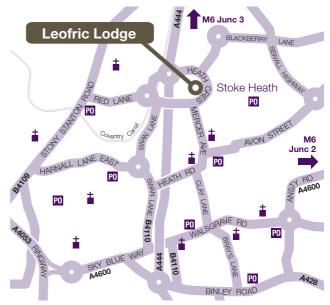

### **Leofric Lodge**

Heath Crescent. Coventry, West Midlands CV2 4PR

#### **Directions from M6**

- Leave the M6 at Junction 3
- Join the A444 south direction Coventry
- Travel for 3 miles straight across 4 roundabouts
- At the 5th roundabout take the 1st exit onto Heath Crescent.