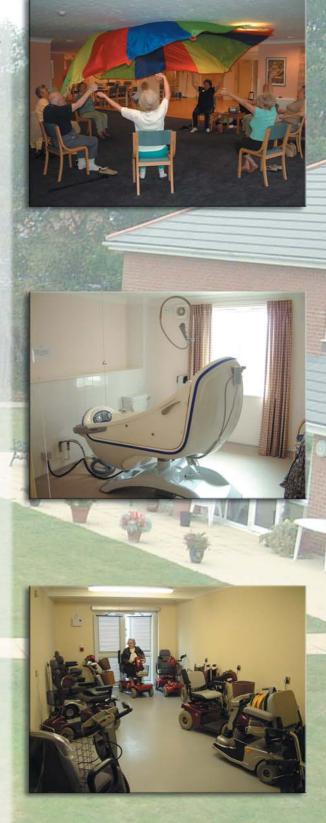

## **Situated** in the centre of Verwood the local shops, chemists and doctors and dentist surgeries are close by.

The Vicar of St.Michael's Church holds a monthly service in the lounge.

Meadow Court also has a lively social group for residents if they wish to take part. They arrange a variety of activities including coffee mornings, exercise classes, bingo and quiz nights and social outings throughout the year.

## **Facilities at Meadow Court include:**

A spacious communal lounge with patio doors leading to the landscaped gardens

**Three fully** equipped special needs bathrooms available for use by trained agency staff.

A wheelchair/mobility scooter room for residents to store and re-charge their scooters.

A hairdressing salon and treatment room for visiting chiropodists, masseurs etc.

A laundry room equipped with washing machines, tumble dryers, irons and ironing boards.