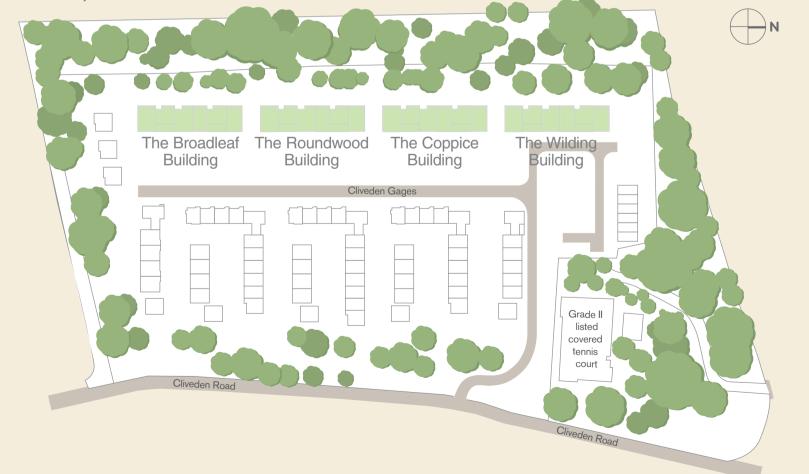

## Apartment locations

The Broadleaf Building

The Roundwood Building

The Coppice Building

The Wilding Building

## Masterplan Locator

| Plot | Num | bers |
|------|-----|------|
|------|-----|------|

| The Broadleaf Building | 112, 115, 120, 123 |
|------------------------|--------------------|
| The Roundwood Building | 80, 83, 88, 91     |
| The Coppice Building   | 47, 50, 55, 58     |
| The Wilding Building   | 15, 18, 23, 26     |