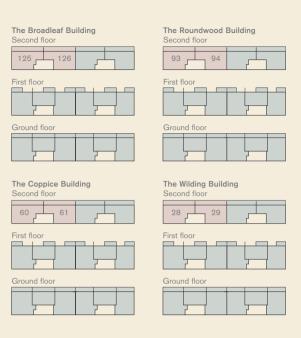

## Apartment E

|       |   |        |               | IV: 1 /D: : /                                           |
|-------|---|--------|---------------|---------------------------------------------------------|
| 0=101 |   | (001=1 |               | Kitchen/Dining/                                         |
| 27'3" | Χ | (30'5" | 9.28m x 8.30m | Living Space                                            |
| 14'0" | Χ | (19'8" | 5.99m x 4.27m | Master Bedroom                                          |
| 9'2"  | Χ | (14'2" | 4.31m x 2.79m | Bedroom 2                                               |
|       |   |        |               | Apartment Locations                                     |
|       |   |        |               | Main floorplan shown:                                   |
| 12    |   |        |               | The Broadleaf Building                                  |
| 9     |   |        |               | The Roundwood Building                                  |
| 6     |   |        |               | The Coppice Building                                    |
| 2     |   |        |               | The Wilding Building                                    |
|       |   |        |               | * Additional store and dif<br>of front door on the foll |
| 12    |   |        |               | The Broadleaf Building                                  |
| 9     |   |        |               | The Roundwood Building                                  |
| 6     |   |        |               | The Coppice Building                                    |
| 2     |   |        |               | The Wilding Building                                    |
|       |   |        |               | The Wilding Building  The Wilding Building              |