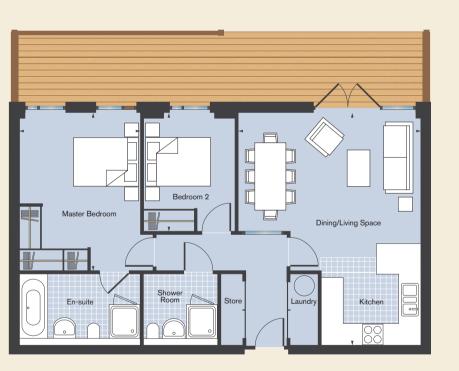

# Apartment A

| Kitchen and Dining/ |               |        |   |        |
|---------------------|---------------|--------|---|--------|
| Living Space        | 6.82m x 5.33m | (22'5" | X | 17'6") |
| Master Bedroom      | 4.63m x 3.51m | (15'2" | Χ | 11'6") |
| Bedroom 2           | 3.48m x 2.67m | (11'5" | Х | 8'9")  |

Floorplan, terrace/balcony arrangement and window positions of individual plots vary. All sizes are approximate with maximum dimensions and incorporate fitted wardrobe space. Please ask our Sales Consultants for detailed information regarding specific properties.