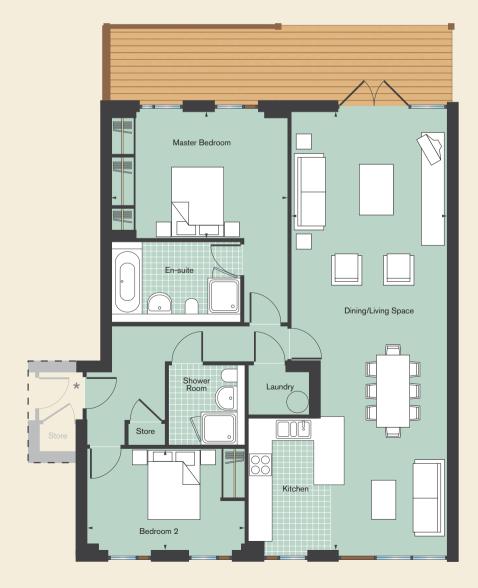

# Apartment B

| Dining/Living Space | 12.00m x 4.25m | (39'5" | Χ | 13'11") |
|---------------------|----------------|--------|---|---------|
| Master Bedroom      | 4.78m x 3.47m  | (15'8" | Χ | 11'5")  |
| Bedroom 2           | 4.31m x 2.79m  | (14'2" | Χ | 9'2")   |

Floorplan, terrace/balcony arrangement and window positions of individual plots vary. All sizes are approximate with maximum dimensions and incorporate fitted wardrobe space. Please ask our Sales Consultants for detailed information regarding specific properties.