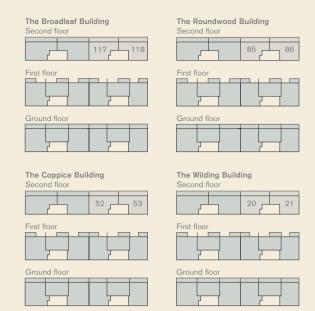

| Apartment Locations Main floorplan shown: |
|-------------------------------------------|
| The Broadleaf Building                    |
| The Developed Duilding                    |

| The Roundwood Building | 86 |
|------------------------|----|
| The Coppice Building   | 53 |
| The Wilding Building   | 21 |

118

#### \* Additional store and different location of front door on the following plots:

specific properties.

| of front door on the following plots. |     |
|---------------------------------------|-----|
| The Broadleaf Building                | 117 |
| The Roundwood Building                | 85  |
| The Coppice Building                  | 52  |
| The Wilding Building                  | 20  |