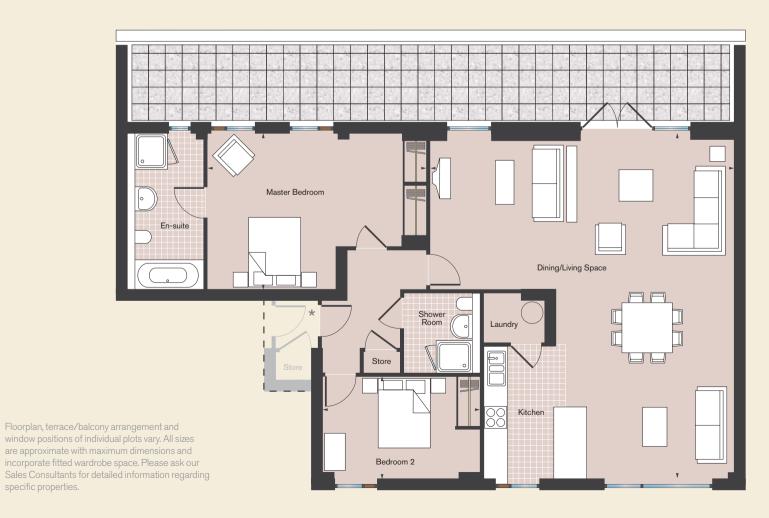

## Apartment D

| Kitchen/Dining/ |                      |   |        |
|-----------------|----------------------|---|--------|
| Living Space    | 9.28m x 6.88m (30'5" | Χ | 22'7") |
| Master Bedroom  | 5.99m x 4.27m (19'8" | Χ | 14'0") |
| Bedroom 2       | 4.31m x 2.79m (14'2" | Χ | 9'2")  |

| Apartment Locations Main floorplan shown: |
|-------------------------------------------|
| The Broadleaf Building                    |
| The Developed Duilding                    |

| The Roundwood Building | 86 |
|------------------------|----|
| The Coppice Building   | 53 |
| The Wilding Building   | 21 |

118

#### \* Additional store and different location of front door on the following plots:

specific properties.

| of front door on the following plots. |     |
|---------------------------------------|-----|
| The Broadleaf Building                | 117 |
| The Roundwood Building                | 85  |
| The Coppice Building                  | 52  |
| The Wilding Building                  | 20  |

# Master Bedroom Dining/Living Space Floorplan, terrace/balcony arrangement and window positions of individual plots vary. All sizes are approximate with maximum dimensions and incorporate fitted wardrobe space. Please ask our Sales Consultants for detailed information regarding