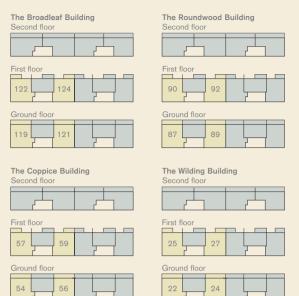

## Apartment Locations Main floorplan shown:

| Main noorpian Snown.   |          |
|------------------------|----------|
| The Broadleaf Building | 121, 124 |
| The Roundwood Building | 89, 92   |
| The Coppice Building   | 56, 59   |
| The Wilding Building   | 24, 27   |

### \* Additional store and different location of front door on the following plots:

| of front door on the following plots: |          |
|---------------------------------------|----------|
| The Broadleaf Building                | 119, 122 |
| The Roundwood Building                | 87, 90   |
| The Coppice Building                  | 54, 57   |
| The Wilding Building                  | 22, 25   |