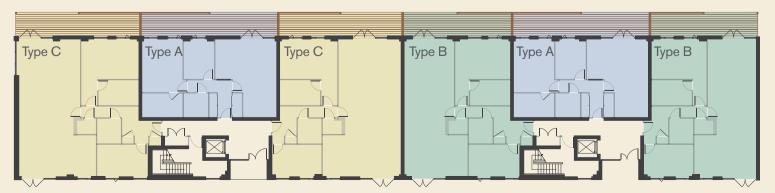

# Apartment buildings' floorplates

## Ground floor

| Plot | Num | bers |
|------|-----|------|
|------|-----|------|

| The Broadleaf Building | 112, 115, 120, 123 |
|------------------------|--------------------|
| The Roundwood Building | 80, 83, 88, 91     |
| The Coppice Building   | 47, 50, 55, 58     |
| The Wilding Building   | 15, 18, 23, 26     |