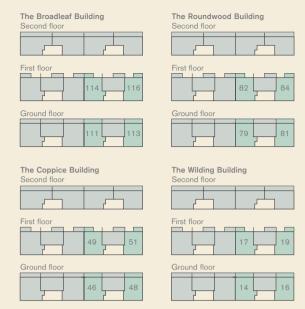

## Apartment locations

The Broadleaf Building

The Roundwood Building

The Coppice Building

The Wilding Building

# Apartment buildings' floorplates

#### Second floor

#### First floor

## Ground floor

## Apartment Locations Main floorplan shown:

| The Broadleaf Building | 113, 116 |
|------------------------|----------|
| The Roundwood Building | 81, 84   |
| The Coppice Building   | 48, 51   |
| The Wilding Building   | 16, 19   |

## \* Additional store and different location of front door on the following plots:

| The Broadleaf Building | 111, 114 |
|------------------------|----------|
| The Roundwood Building | 79, 82   |
| The Coppice Building   | 46, 49   |
| The Wilding Building   | 14, 17   |