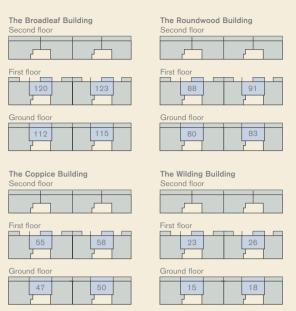

## Apartment locations

The Broadleaf Building

The Roundwood Building

The Coppice Building

The Wilding Building

# Apartment buildings' floorplates

#### Second floor

#### First floor

## Ground floor

| Plot | Num | bers |
|------|-----|------|
|------|-----|------|

| The Broadleaf Building | 112, 115, 120, 123 |
|------------------------|--------------------|
| The Roundwood Building | 80, 83, 88, 91     |
| The Coppice Building   | 47, 50, 55, 58     |
| The Wilding Building   | 15, 18, 23, 26     |