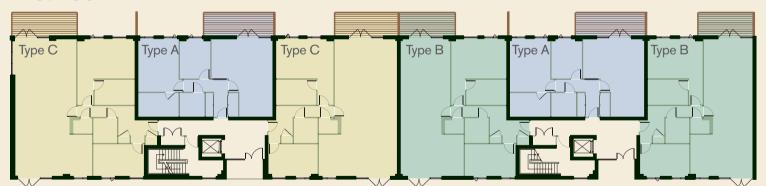

# Apartment buildings' floorplates

## Ground floor

| Plot | Num | bers |
|------|-----|------|
|------|-----|------|

| The Broadleaf Building | 112, 115, 120, 123 |
|------------------------|--------------------|
| The Roundwood Building | 80, 83, 88, 91     |
| The Coppice Building   | 47, 50, 55, 58     |
| The Wilding Building   | 15, 18, 23, 26     |