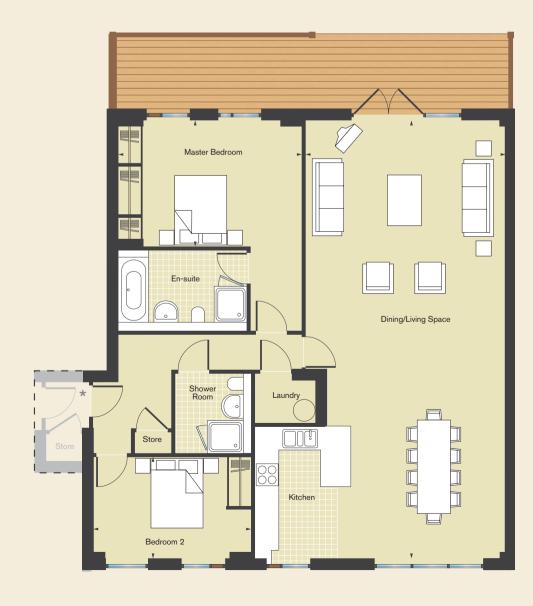

# Master Bedroom Dining/Living Space Floorplan, terrace/balcony arrangement and window positions of individual plots vary. All sizes are approximate with maximum dimensions and incorporate fitted wardrobe space. Please ask our Sales Consultants for detailed information regarding