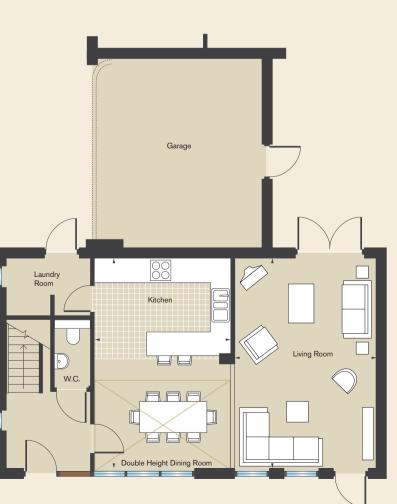

### Larch

#### 3 Bedroom House

| Kitchen/Dining Room | 5.98m x 3.85m | (19'8"  | Χ | 12'8") |
|---------------------|---------------|---------|---|--------|
| Living Room         | 5.98m x 4.03m | (19'8"  | Χ | 13'3") |
| Master Bedroom      | 4.71m x 2.68m | (15'6"  | Χ | 8'10") |
| Bedroom 2           | 4.24m x 3.28m | (13'11" | Χ | 10'9") |
| Bedroom 3           | 3.77m x 2.58m | (12'4"  | Χ | 8'6")  |
| Study               | 2.48m x 2.18m | (8'2"   | Χ | 7'2")  |
| Walk-in Store       | 2.34m x 2.18m | (7'8"   | Χ | 7'2")  |

7, 36, 69, 101, 132 Plot numbers

Type G

Second Floor

Ground Floor

First Floor

The floor plan of individual plots may vary from those illustrated. All sizes are approximate with maximum dimensions. Please ask our Sales Consultants for detailed information regarding specific properties.