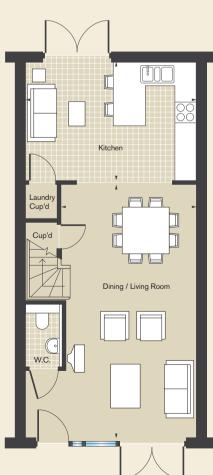

# Cambium

#### 2 Bedroom House

| Kitchen            | 4.19m x 3.31m | (13'9"  | Χ | 10'10") |
|--------------------|---------------|---------|---|---------|
| Dining/Living Room | 6.69m x 4.19m | (21'11" | Χ | 13'9")  |
| Master Bedroom     | 4.54m x 4.29m | (14'11" | Χ | 14'1")  |
| Bedroom 2          | 4.29m x 3.13m | (14'1"  | Χ | 10'3")  |
| Study              | 2.69m x 2.21m | (8'10"  | Χ | 7'3")   |

Plot numbers 2-6, 31-35, 63-68, 96-100

#### Ground Floor

The floor plan of individual plots may vary from those illustrated. All sizes are approximate with maximum dimensions. Please ask our Sales Consultants for detailed information regarding specific properties.