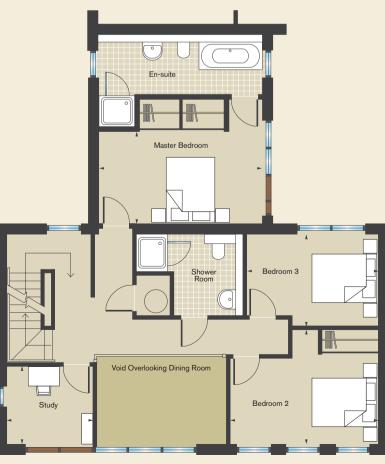

### Larch

#### 3 Bedroom House

| Kitchen/Dining Room | 5.98m x 3.85m | (19'8"  | Χ | 12'8") |
|---------------------|---------------|---------|---|--------|
| Living Room         | 5.98m x 4.03m | (19'8"  | Χ | 13'3") |
| Master Bedroom      | 4.71m x 2.68m | (15'6"  | Χ | 8'10") |
| Bedroom 2           | 4.24m x 3.28m | (13'11" | Χ | 10'9") |
| Bedroom 3           | 3.77m x 2.58m | (12'4"  | Χ | 8'6")  |
| Study               | 2.48m x 2.18m | (8'2"   | Χ | 7'2")  |
| Walk-in Store       | 2.34m x 2.18m | (7'8"   | Χ | 7'2")  |

7, 36, 69, 101, 132 Plot numbers

Type G

Second Floor

Ground Floor

First Floor

The floor plan of individual plots may vary from those illustrated. All sizes are approximate with maximum dimensions. Please ask our Sales Consultants for detailed information regarding specific properties.