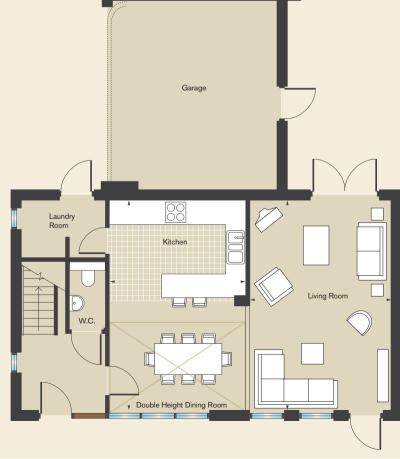

### Larch

#### 3 Bedroom House

| Kitchen/Dining Room | 5.98m x 3.85m | (19'8"  | Χ | 12'8") |
|---------------------|---------------|---------|---|--------|
| Living Room         | 5.98m x 4.03m | (19'8"  | Χ | 13'3") |
| Master Bedroom      | 4.71m x 2.68m | (15'6"  | Χ | 8'10") |
| Bedroom 2           | 4.24m x 3.28m | (13'11" | Χ | 10'9") |
| Bedroom 3           | 3.77m x 2.58m | (12'4"  | Χ | 8'6")  |
| Study               | 2.48m x 2.18m | (8'2"   | Χ | 7'2")  |
| Walk-in Store       | 2.34m x 2.18m | (7'8"   | Χ | 7'2")  |

7, 36, 69, 101, 132 Plot numbers

Type G

Second Floor

Ground Floor

First Floor

The floor plan of individual plots may vary from those illustrated. All sizes are approximate with maximum dimensions. Please ask our Sales Consultants for detailed information regarding specific properties.