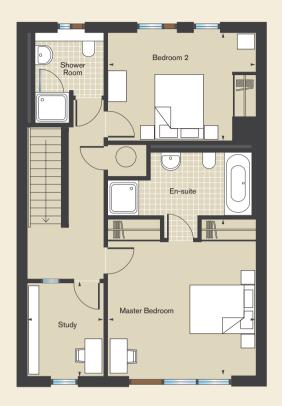

# Cambium

#### 2 Bedroom House

| Kitchen            | 4.19m x 3.31m | (13'9"  | Χ | 10'10") |
|--------------------|---------------|---------|---|---------|
| Dining/Living Room | 6.69m x 4.19m | (21'11" | Χ | 13'9")  |
| Master Bedroom     | 4.54m x 4.29m | (14'11" | Χ | 14'1")  |
| Bedroom 2          | 4.29m x 3.13m | (14'1"  | Χ | 10'3")  |
| Study              | 2.69m x 2.21m | (8'10"  | Χ | 7'3")   |

Plot numbers 2-6, 31-35, 63-68, 96-100

#### First Floor