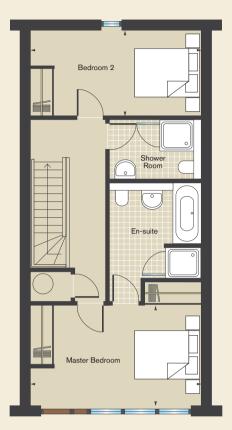

#### 2 Bedroom House

| Kitchen            | 4.19m x 3.31m | (13'9"  | Χ | 10'10") |
|--------------------|---------------|---------|---|---------|
| Dining/Living Room | 6.69m x 4.19m | (21'11" | Χ | 13'9")  |
| Master Bedroom     | 4.54m x 4.29m | (14'11" | Χ | 14'1")  |
| Bedroom 2          | 4.29m x 3.13m | (14'1"  | Χ | 10'3")  |
| Study              | 2.69m x 2.21m | (8'10"  | Χ | 7'3")   |

#### First Floor