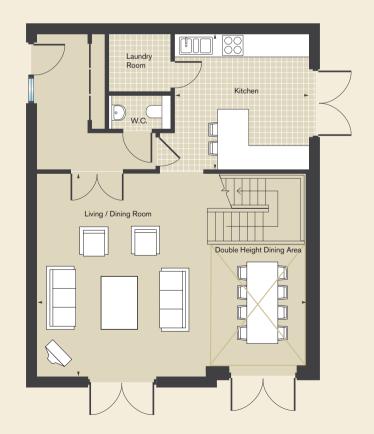

### Larch

#### 3 Bedroom House

| Kitchen/Dining Room | 5.98m x 3.85m | (19'8"  | Χ | 12'8") |
|---------------------|---------------|---------|---|--------|
| Living Room         | 5.98m x 4.03m | (19'8"  | Χ | 13'3") |
| Master Bedroom      | 4.71m x 2.68m | (15'6"  | Χ | 8'10") |
| Bedroom 2           | 4.24m x 3.28m | (13'11" | Χ | 10'9") |
| Bedroom 3           | 3.77m x 2.58m | (12'4"  | Χ | 8'6")  |
| Study               | 2.48m x 2.18m | (8'2"   | Χ | 7'2")  |
| Walk-in Store       | 2.34m x 2.18m | (7'8"   | Χ | 7'2")  |

7, 36, 69, 101, 132 Plot numbers

Type G

Second Floor

Ground Floor

First Floor

The floor plan of individual plots may vary from those illustrated. All sizes are approximate with maximum dimensions. Please ask our Sales Consultants for detailed information regarding specific properties.