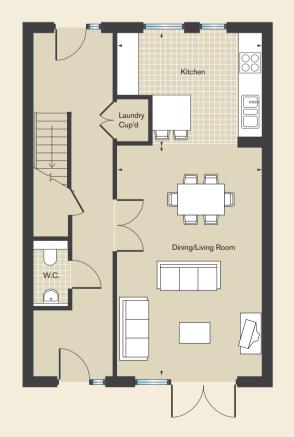

# Cambium

#### 2 Bedroom House

| Kitchen            | 4.19m x 3.31m | (13'9"  | Χ | 10'10") |
|--------------------|---------------|---------|---|---------|
| Dining/Living Room | 6.69m x 4.19m | (21'11" | Χ | 13'9")  |
| Master Bedroom     | 4.54m x 4.29m | (14'11" | Χ | 14'1")  |
| Bedroom 2          | 4.29m x 3.13m | (14'1"  | Χ | 10'3")  |
| Study              | 2.69m x 2.21m | (8'10"  | Χ | 7'3")   |

Plot numbers 2-6, 31-35, 63-68, 96-100

#### First Floor

#### Ground Floor

The floor plan of individual plots may vary from those illustrated. All sizes are approximate with maximum dimensions. Please ask our Sales Consultants for detailed information regarding specific properties.