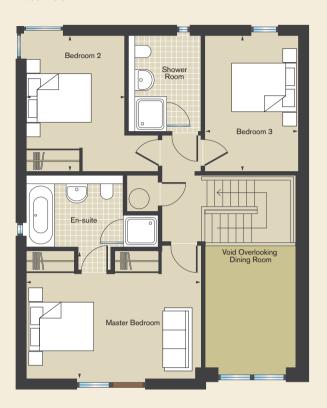

# Cambium

#### 2 Bedroom House

| Kitchen            | 4.19m x 3.31m | (13'9"  | Χ | 10'10") |
|--------------------|---------------|---------|---|---------|
| Dining/Living Room | 6.69m x 4.19m | (21'11" | Χ | 13'9")  |
| Master Bedroom     | 4.54m x 4.29m | (14'11" | Χ | 14'1")  |
| Bedroom 2          | 4.29m x 3.13m | (14'1"  | Χ | 10'3")  |
| Study              | 2.69m x 2.21m | (8'10"  | Χ | 7'3")   |

Plot numbers 2-6, 31-35, 63-68, 96-100

#### First Floor

#### Ground Floor

The floor plan of individual plots may vary from those illustrated. All sizes are approximate with maximum dimensions. Please ask our Sales Consultants for detailed information regarding specific properties.