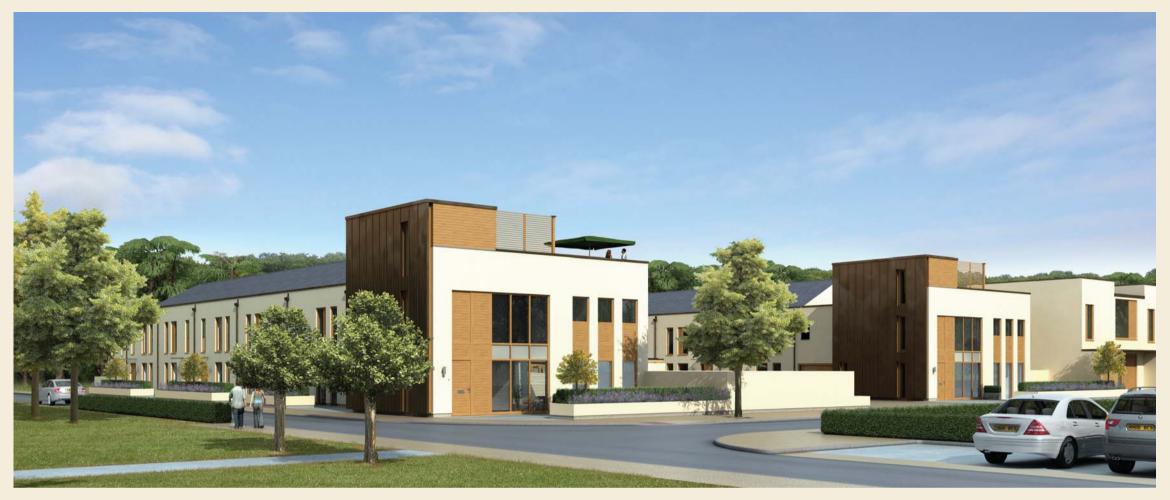

# Cliveden Village



Houses



# Cliveden Village





### Hawthorn

#### 2 Bedroom House

| Kitchen            | 4.94m x 3.40m (16'2" | Χ | 11'2")  |
|--------------------|----------------------|---|---------|
| Dining/Living Room | 7.35m x 3.94m (24'1" | Χ | 12'11") |
| Master Bedroom     | 4.94m x 2.92m (16'2" | Χ | 9'7")   |
| Bedroom 2          | 4.94m x 2.48m (16'2" | Χ | 8'1")   |

Plot numbers 8-13

First Floor



Ground Floor







Tyne K

The floor plan of individual plots may vary from those illustrated. All sizes are approximate with maximum dimensions. Please ask our Sales Consultants for detailed information regarding specific properties.

# Cambium

#### 2 Bedroom House

| Kitchen            | 4.19m x 3.31m | (13'9"  | Χ | 10'10") |
|--------------------|---------------|---------|---|---------|
| Dining/Living Room | 6.69m