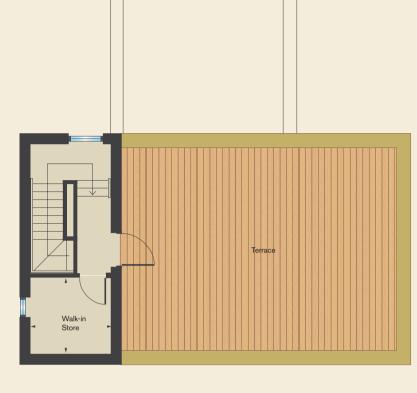

### Larch

#### 3 Bedroom House

| Kitchen/Dining Room | 5.98m x 3.85m | (19'8"  | Χ | 12'8") |
|---------------------|---------------|---------|---|--------|
| Living Room         | 5.98m x 4.03m | (19'8"  | Χ | 13'3") |
| Master Bedroom      | 4.71m x 2.68m | (15'6"  | Χ | 8'10") |
| Bedroom 2           | 4.24m x 3.28m | (13'11" | Χ | 10'9") |
| Bedroom 3           | 3.77m x 2.58m | (12'4"  | Χ | 8'6")  |
| Study               | 2.48m x 2.18m | (8'2"   | Χ | 7'2")  |
| Walk-in Store       | 2.34m x 2.18m | (7'8"   | Χ | 7'2")  |

7, 36, 69, 101, 132 Plot numbers

Type G

Second Floor

Ground Floor

First Floor

The floor plan of individual plots may vary from those illustrated. All sizes are approximate with maximum dimensions. Please ask our Sales Consultants for detailed information regarding specific properties.