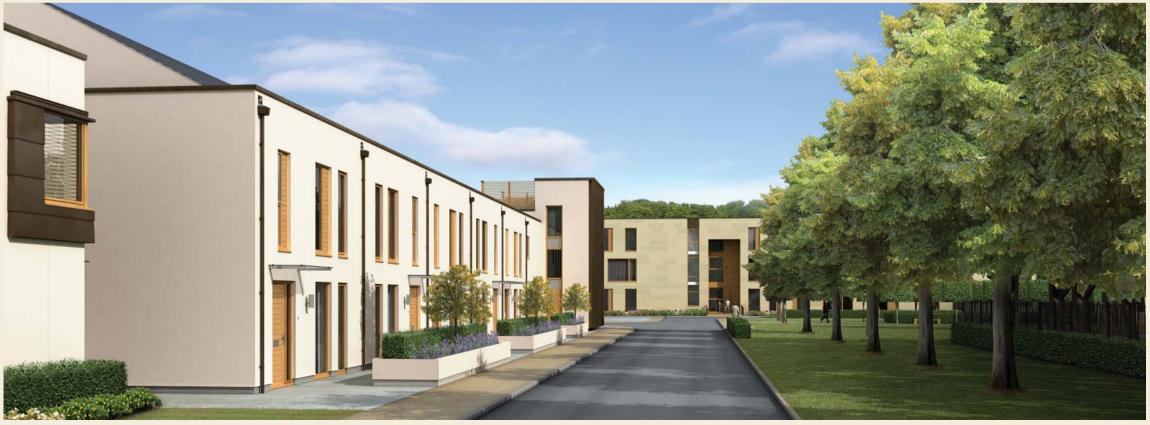

# Cliveden Village



Houses



# Cliveden Village





### Hawthorn

#### 2 Bedroom House

| Kitchen            | 4.94m x 3.40m (16'2" | Χ | 11'2")  |
|--------------------|----------------------|---|---------|
| Dining/Living Room | 7.35m x 3.94m (24'1" | Χ | 12'11") |
| Master Bedroom     | 4.94m x 2.92m (16'2" | Χ | 9'7")   |
| Bedroom 2          | 4.94m x 2.48m (16'2" | Χ | 8'1")   |

Plot numbers 8-13

First Floor



Ground Floor







Tyne K

The floor plan of individual plots may vary from those illustrated. All sizes are approximate with maximum dimensions. Please ask our Sales Consultants for detailed information regarding specific properties.

# Cambium

#### 2 Bedroom House

| Kitchen            | 4.19m x 3.31m | (13'9"  | Χ | 10'10") |
|--------------------|---------------|---------|---|---------|
| Dining/Living Room | 6.69m x