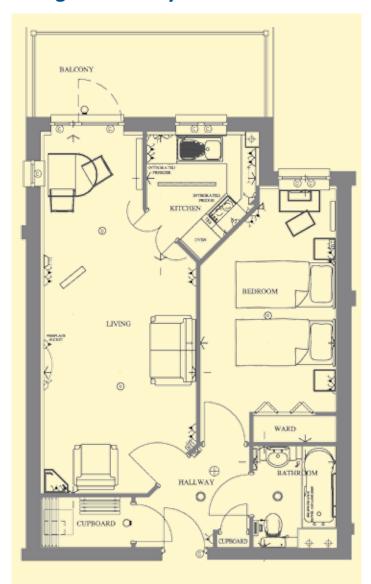

re for sale through shared ownership, which means you purchase a percentage share of the property with a mortgage and will benefit from the advantages and responsibilities of home ownership. Shares range from 54% to 57% and are based on the open market value of each property. The open market value of these properties currently range from £173,450 to £182,450.

Unlike traditional shared ownership schemes, Asher Homes do not charge you rent on the remaining equity.

# Homes to meet your needs at an affordable price...

Each home includes contemporary fitted kitchen with integrated fridge, freezer and ceramic hob; modern fitted bathroom with WC, basin, bath, shower over bath and heated towel rail; double glazing; electric slimline heaters and fitted wardrobe.

# Designed with you in mind...



Indicative layout for 1 bedroom apartments

### Peace of mind...

The properties benefit from Security entry system and intruder alarms in each apartment; link to 24-hour Careline via personal pendant alarm; house manager; fire detection equipment and camera entry system for use with standard TV.

The development also features a residents' lounge, laundry room, a lift to all floors, guest suite, landscaped gardens and car parking on site.

# Ideally situated...



### For more information:

To arrange a viewing or to find out more, call our sales team on 01392 829754 or visit www. ahuk.org.

#### **Property Misdescription Act 1991**

Property details contained herein do not form any or all of an offer contract. Any measurements are included for guidance only and as such must not be used