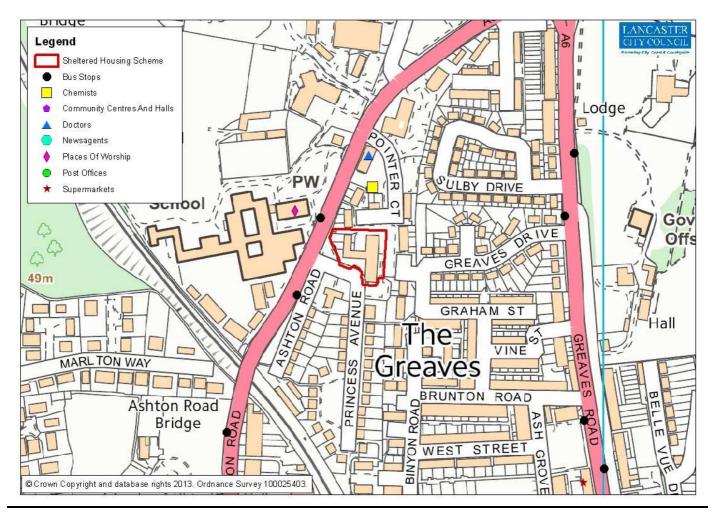

City | Coast | Countryside

# Sheltered Housing Ripley Court, Greaves, Lancaster



# To apply for sheltered housing:

**Contact Ideal Choice Homes:** 

Tel: 01524 582005

E-mail: <u>idealchoicehomes@lancaster.gov.uk</u> Website: <u>www.idealchoicehomes.co.uk</u>



#### Accommodation:

- 12 one bedroom flats
- 24 studio flats (including wheelchair adapted properties)

#### Scheme Facilities:

- Communal lounge
- Guest room
- Self service laundry
- Communal garden
- Resident scheme manager
- 24hr emergency alarm system
- Organised social activities
- Repairs and grounds maintenance service provided
- Security system for communal entrances

## Are pets allowed?

Cats and dogs are not allowed due to communal entrances.

### Availability:

All available sheltered accommodation is advertised and let through Ideal Choice Homes, the choice based lettings system for the district.

Once you have joined the housing register you can apply for vacant properties which interest you.

Demand for sheltered accommodation can vary depending on the area and type of p