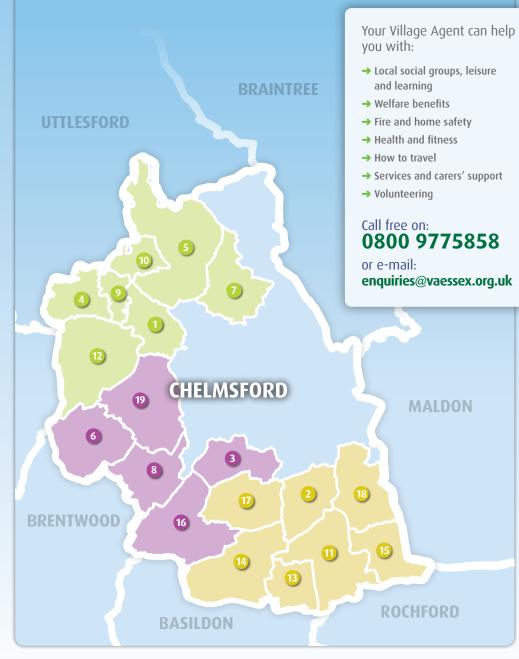

brian.goodwin@vaessex.org.uk

brenda.smith@vaessex.org.uk

| MAP REF | LOCATION                         | NAME         | MOBILE NUMBER |
|---------|----------------------------------|--------------|---------------|
| 1       | Chignals                         | Jo Metson    | 07540 720609  |
| 2       | East Hanningfield                | John Peart   | 07540 720611  |
| 3       | Galleywood                       | Brenda Smith | 07540 720612  |
| 4       | Good Easter                      | Jo Metson    | 07540 720609  |
| 5       | Great Waltham                    | Jo Metson    | 07540 720609  |
| 6       | Highwood                         | Brenda Smith | 07540 720612  |
| 7       | Little Waltham                   | Jo Metson    | 07540 720609  |
| 8       | Margaretting                     | Brenda Smith | 07540 720612  |
| 9       | Mashbury                         | Jo Metson    | 07540 720609  |
| 10      | Pleshey                          | Jo Metson    | 07540 720609  |
| 11      | Rettendon                        | John Peart   | 07540 720611  |
| 12      | Roxwell                          | Jo Metson    | 07540 720609  |
| 13      | Runwell                          | John Peart   | 07540 720611  |
| 14      | South Hanningfield               | John Peart   | 07540 720611  |
| 15      | South Woodham Ferrers            | John Peart   | 07540 720611  |
| 16      | Stock                            | Brenda Smith | 07540 720612  |
| 17      | West Hanningfield                | John Peart   | 07540 720611  |
| 18      | Woodham Ferrers and<br>Bicknacre | John Peart   | 07540 720611  |
| 19      | Writtle                          | Brenda Smith | 07540 720612  |