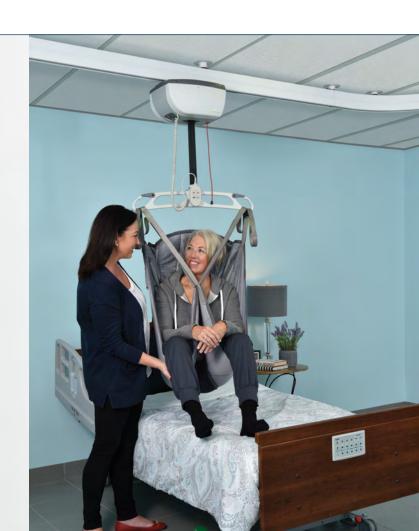

# Portable lift + Gantry

Paired together, this system provides simple lifting from wheelchair to bed. The Savaria gantry design features low profile feet for easier wheelchair maneuvering in small spaces and the gantry is fast and easy to assemble. Add a reacher arm for easier positioning of the lift.

## Fixed lift + FastTrack

For permanent installations, choose the Savaria fixed track in a custom configuration to fit your home including room covering or multi-room designs. The motorized option provides even more ease to move around.