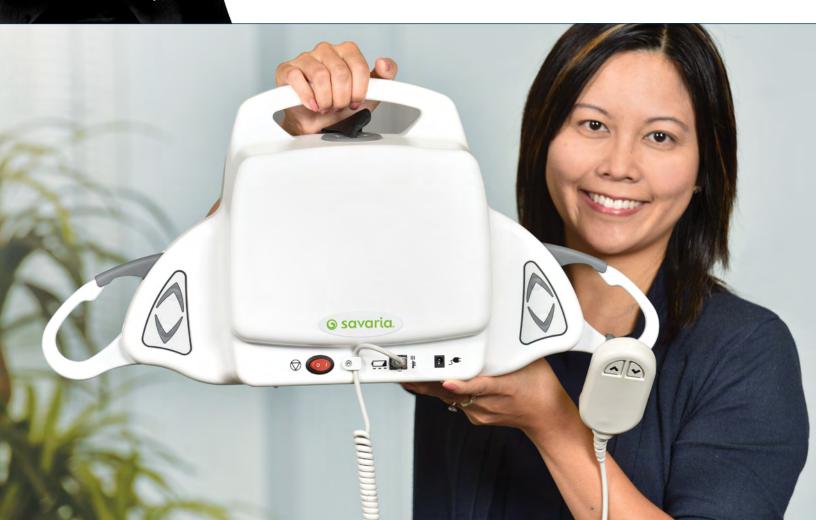

### SureClip system

The sling clip opens out rather than pushing inward. This detail creates a more foolproof system to attach the sling, eliminating errors that cause the sling to detach from the lift during use.

## Easy to use

The Savaria design team studied every detail in order to make improvements over traditional designs. Rather than adding extra bells and whistles, the team focused on making the lift perform reliably and intuitively. From the first time you try it, you will know how to use it with its straightforward design.