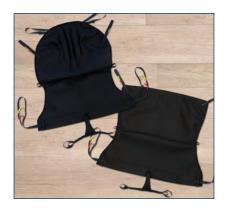

#### Slings

A wide range of slings are available for use with the M-series lifts including universal, hygienic, hammock, repositioning and walking style from Handicare or Silvalea brands as well as other manufacturers.