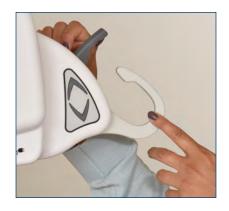

### SureClip system

The sling clip opens out rather than pushing inward. This detail creates a more foolproof system to attach the sling, eliminating errors that cause the sling to detach from the lift during use.