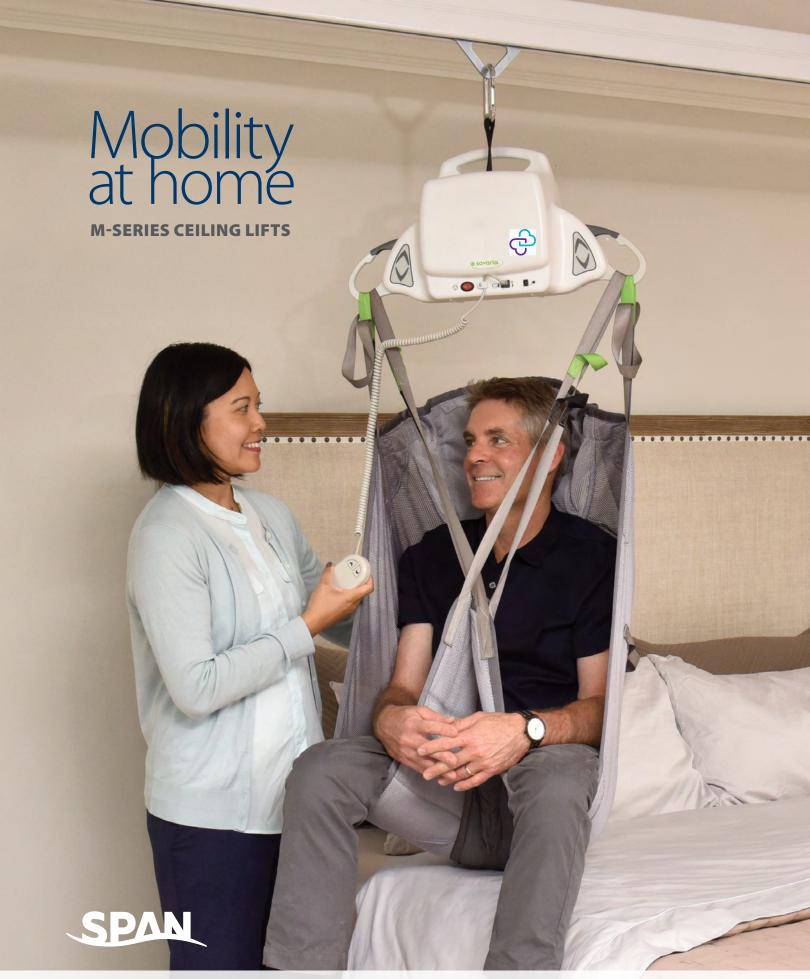

## Easy to use

The Savaria design team studied every detail in order to make improvements over traditional designs. Rather than adding extra bells and whistles, the team focused on making the lift perform reliably and intuitively. From the first time you try it, you will know how to use it with its straightforward design.

# Powerfully light, simply strong

Benefiting from lithium-ion battery technology and unencumbered design, Savaria M-series ceiling lifts are light – the portable lift is only 11 lbs and the fixed (installed) lift weighs only 17 lbs.