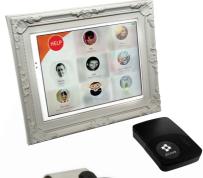

## THE ALCOVE KEEP IN TOUCH PACKAGE

At the touch of a finger your loved ones can see and speak with anyone, anywhere, whenever they want to. It's all they need to stay in touch. Nothing complicated. **Just fun.** 

# VIDEO CALLS - CHAT AWAY FACE TO FACE

Your loved one just presses a face to make a video call and chat to their family, a carer or other community health teams.

"The video calling facility is really useful. Mum loves seeing someone's face and this is even better for her than just speaking to someone. It makes her feel like she has had a visitor!" - Kay H.

# EMERGENCY CALLS AT THE TAP OF A BUTTON

As an optional extra one of the UK's leading emergency call centre's can be on hand day and night in case they are needed – at a press of the Alcove tile to call for help. Their Alcove Button will also make an emergency call automatically if they fall.

## MESSAGE AND REMINDERS

Set up reminders and alerts for whenever they need to remember to do something. Reminders can be set-up and alert for any time, any day, weekly or monthly.