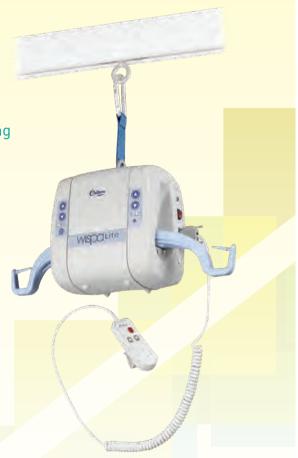

## **Hoists**

Easy Lift offer a series of hoists to solve most moving and handling requirements for domestic and nursing home environments.

Our industry trained engineers provide an efficient and empathetic service, to ensure both the practical, as well as the emotional needs of our clients are always met.

- Ceiling track hoists
- Mobile hoists
- Hoist replacement
- Hoist relocation
- Servicing
- Breakdown

Call **01207 503 600** or email **info@easylift.org.uk 24 Hour Rapid Response** 

Easy Lift can install Door Access Systems.