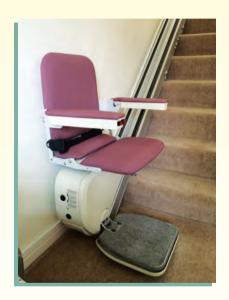

## Straight Stairlift Rental

- 6 months rental ......£280
- 12 months rental ...... £350

Stairlift rentals are subject to survey prior to installation.

Next day installation available

We offer either long or short term rental on straight stairlifts.

Our price includes installation, breakdown cover and removal at the end of the rental term.

Various models of straight stairlifts are available.

Easy Lift can carry out any primary work needed prior to installation including joinery and plumbing work.

## Straight Stairlift Sales

Straight stairlifts

£1250

Reconditioned stairlifts

£695

Price includes 12 months parts and labour warranty.

Extended warranties available on request.

All of our engineers are fully qualified electricians, we can install the appropriate power supply at the same time as we fit the stairlift - this will save time and third party visits.