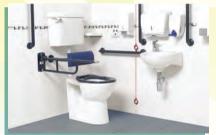

- Single phone door entry systems from £220
- Video entry systems available

To further aid independence around the home, we are able to supply and install hinged arm supports, grab and guard rails.

We can supply and fit outward opening composite and uPVC external doors.

Easy Lift provide a quick and efficient service

and we aim to always ensure the best possible aesthetics as well as a perfect fit.

Call 01207 503 600 or email info@easylift.org.uk 24 Hour Rapid Response