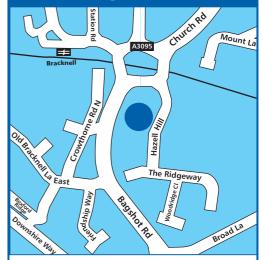

### How to get there

**Road** Access via the A3095, which is off the A322 Bagshot Road.

**Bus** Stops for buses from Windsor and Reading close by.

Rail Bracknell Station.

www.shgroup.org.uk

To find out more, call **0300 303 1771** 