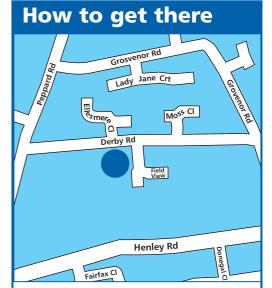

### 8 Derby Road, Caversham, Reading RG4 5EY

Mander Court is set in a private tree-lined street off Peppard Road in Caversham and is surrounded by well-maintained gardens.

The scheme has an active social group. A mobile library makes monthly visits, and chiropodists and hairdressers also call at the scheme. The free Readibus service provides a shuttle service between Mander Court and the Reading area.

Mander Court has an open waiting list. To find out more, contact the scheme.

We welcome residents from all sections of the community.

To find out more, call **0300 303 1771** 

Road In Caversham Village take Prospect St leading to Peppard Rd or approach via A415 Henley Rd.

Bus 137, 138 from Peppard Road.

Rail Reading Station is one mile.

www.shgroup.org.uk