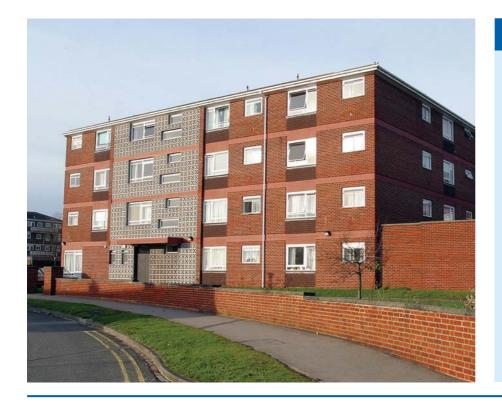

### 269 Bath Road, Reading RG30 2BN

Helen Court is a large red-brick building set in attractive gardens on the Bath Road in west Reading, with 60 flats on four floors. The walled garden and car park provide privacy and shelter to the outside seating area. The communal areas on each floor enjoy pleasant views.