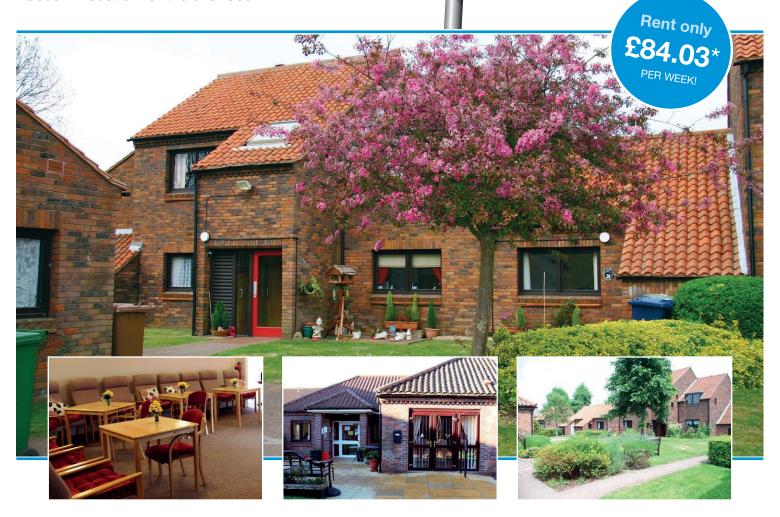

## One bedroom bungalow available for rent

Modern one bedroom bungalow, offering secure, independent, rented accommodation for the over 60s.

## **Facilities**

- Resident Scheme Manager
- On site car parking
- IT facilities
- Door entry system
- Emergency call system
- Resident's lounge
- Launderette
- Communal gardens
- Guest facilities

## Location

Sudbury Court Stonald Road Whittlesey Peterborough PE7 1RY

Sudbury Court is located close to the centre of Whittlesey and is only a short walk to local shops and amenities.

**\** 0345 678 0555