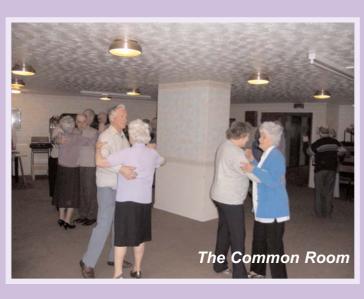

## Bradwell Court

Bradwell Court has a Common Room for use by the tenants and activities include: Dancing on Mon afternoon, Darts Mon evening, Craft classes Tues am, Bingo Thurs evening, and Fri evenings are Games nights