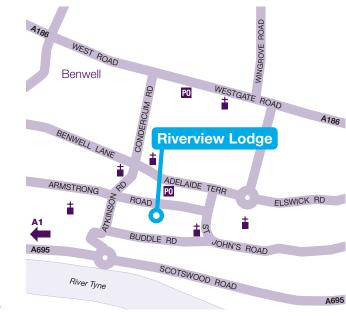

#### **Riverview Lodge**

Riverview, Benwell, Newcastle Upon Tyne, NE4 8QW

#### **Directions from A1 North**

- Leave A1 at Scotswood
- At the roundabout take 2nd exit onto the A161
- At next roundabout take the 1st exit onto A695 Scotswood Road direction South Benwell
- At next roundabout take the 1st exit onto B1305 Atkinson Road
- The road bends sharp right then straight across at roundabout
- Take the 2nd turning right onto Armstrong Road

#### **Directions from A1 South**

- Leave the A1 at Blaydon
- Join the A69 north and follow signs for Scotswood
- Cross the River Tyne and join the A695 Scotswood Road direction South Benwell
- At next roundabout take the 1st exit onto B1305 Atkinson Road
- The road bends sharp right then straight across at roundabout
- Take the 2nd turning right onto Armstrong Road

© Crown Copyright. All rights reserved. Licence Number PU100029016
© Maps by Location Maps Ltd. 01276 475879. www.locationmaps.com

For more information call: **0845 140 2020** visit: **www.anchor.org.uk** or just pop in for a chat.