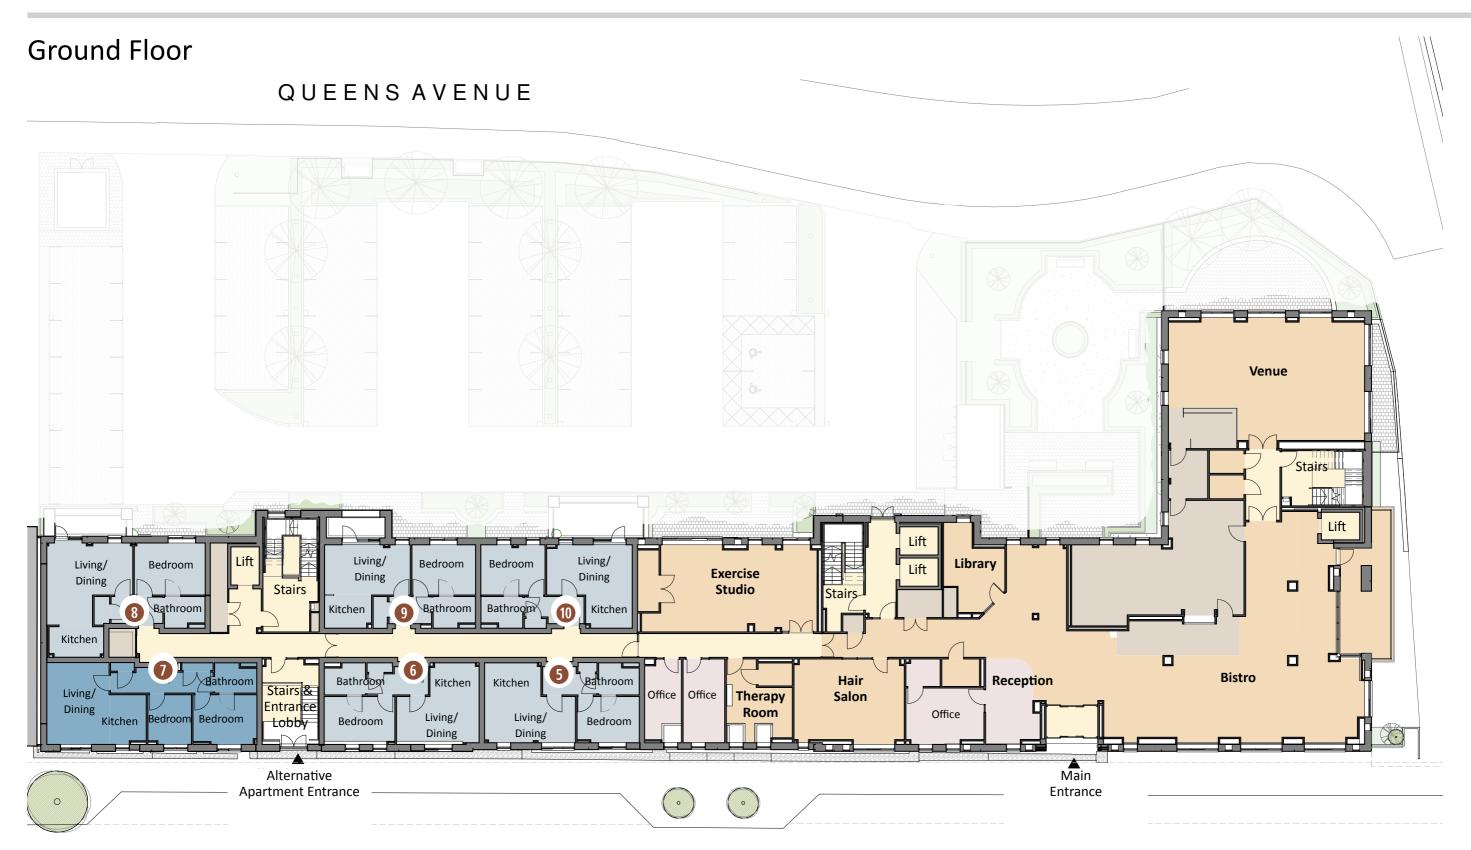

#### **Facilities**

Belong Chester apartment customers live in close proximity to the village centre and can easily access a host of additional amenities, including bistro, hair and beauty salon with barber service, an exercise studio, library with internet, spa and treatment room. There is also a community room, 'The Venue' for meetings, parties, cinema evenings and more – complete with licensed bar and catering if required. Visitors may hire the guest suite in the village for overnight stays, subject to availability.

#### **Vibrant Community**

It is a haven of privacy, with a vibrant community right on your doorstep. Village facilities, from bistro to hair salon and exercise studio to function rooms, are open to the wider community and offer opportunities to meet with a range of people and pursue your interests. You can join in as much, or as little, as you please. In a first for Belong, our Chester village will also include an innovative nursery setting for children, creating opportunities to embed intergenerational experiences for young and old who are keen to benefit from interacting, learning and connecting together.