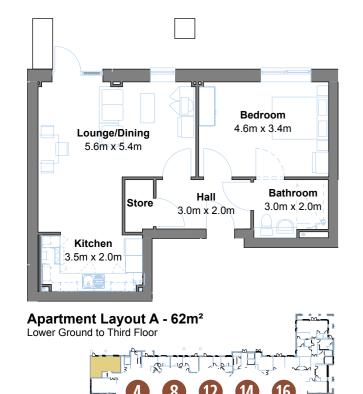

## Apartment types

Floor areas are for guidance purposes only and may vary.

Apartment orientation may be different from that shown here. See following floor plans.