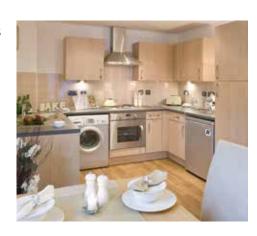

#### Kitchen

Fully fitted contemporary units tiled from above work tops to underside of wall units, integrated/built-in oven, hob and cooker hood.

Please note: Images are for illustrative purposes only.

All Belong apartments are unfurnished and exclude white goods.

\*Charges apply