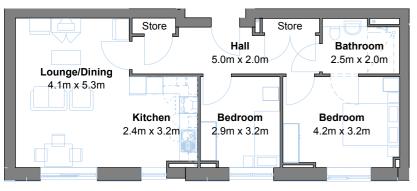

## Apartment types

Floor areas are for guidance purposes only and may vary.

Apartment orientation may be different from that shown here. See following floor plans.