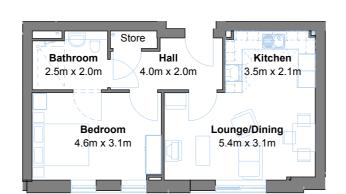

## Apartment types

Floor areas are for guidance purposes only and may vary.

Apartment orientation may be different from that shown here. See following floor plans.