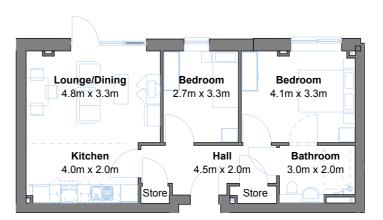

## Apartment types

Floor areas are for guidance purposes only and may vary.

Apartment orientation may be different from that shown here. See following floor plans.