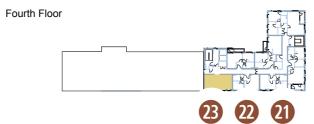

## 1st, 2nd and 3rd Floors

## Apartment types

Floor areas are for guidance purposes only and may vary.

Apartment orientation may be different from that shown here. See following floor plans.