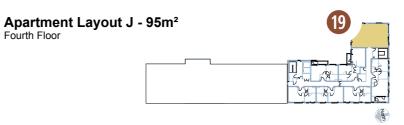

## 1st, 2nd and 3rd Floors

## Apartment types

Floor areas are for guidance purposes only and may vary.

Apartment orientation may be different from that shown here. See following floor plans.