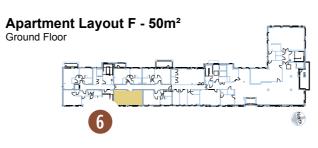

## 1st, 2nd and 3rd Floors

## Apartment types

Floor areas are for guidance purposes only and may vary.

Apartment orientation may be different from that shown here. See following floor plans.