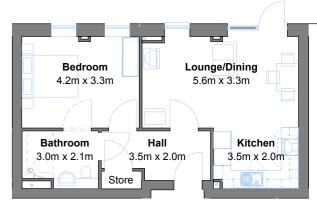

## Apartment types

Floor areas are for guidance purposes only and may vary.

Apartment orientation may be different from that shown here. See following floor plans.