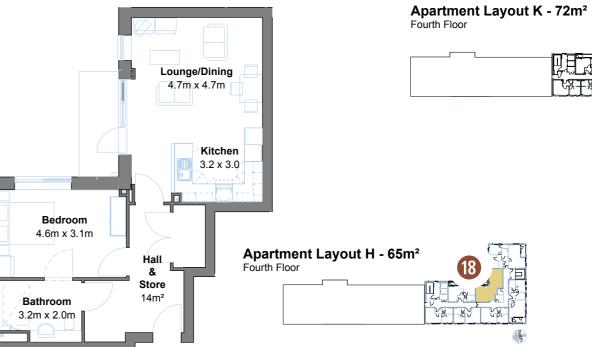

## Apartment types

Floor areas are for guidance purposes only and may vary.

Apartment orientation may be different from that shown here. See following floor plans.