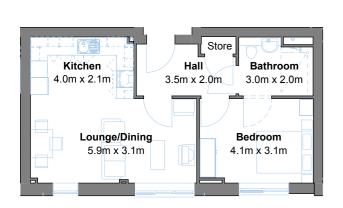

## Apartment types

Floor areas are for guidance purposes only and may vary.

Apartment orientation may be different from that shown here. See following floor plans.