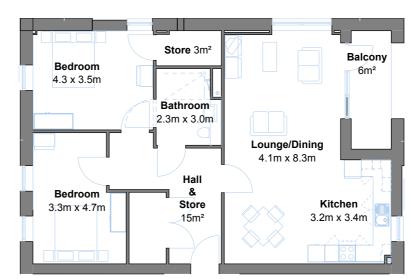

## Apartment types

Floor areas are for guidance purposes only and may vary.

Apartment orientation may be different from that shown here. See following floor plans.