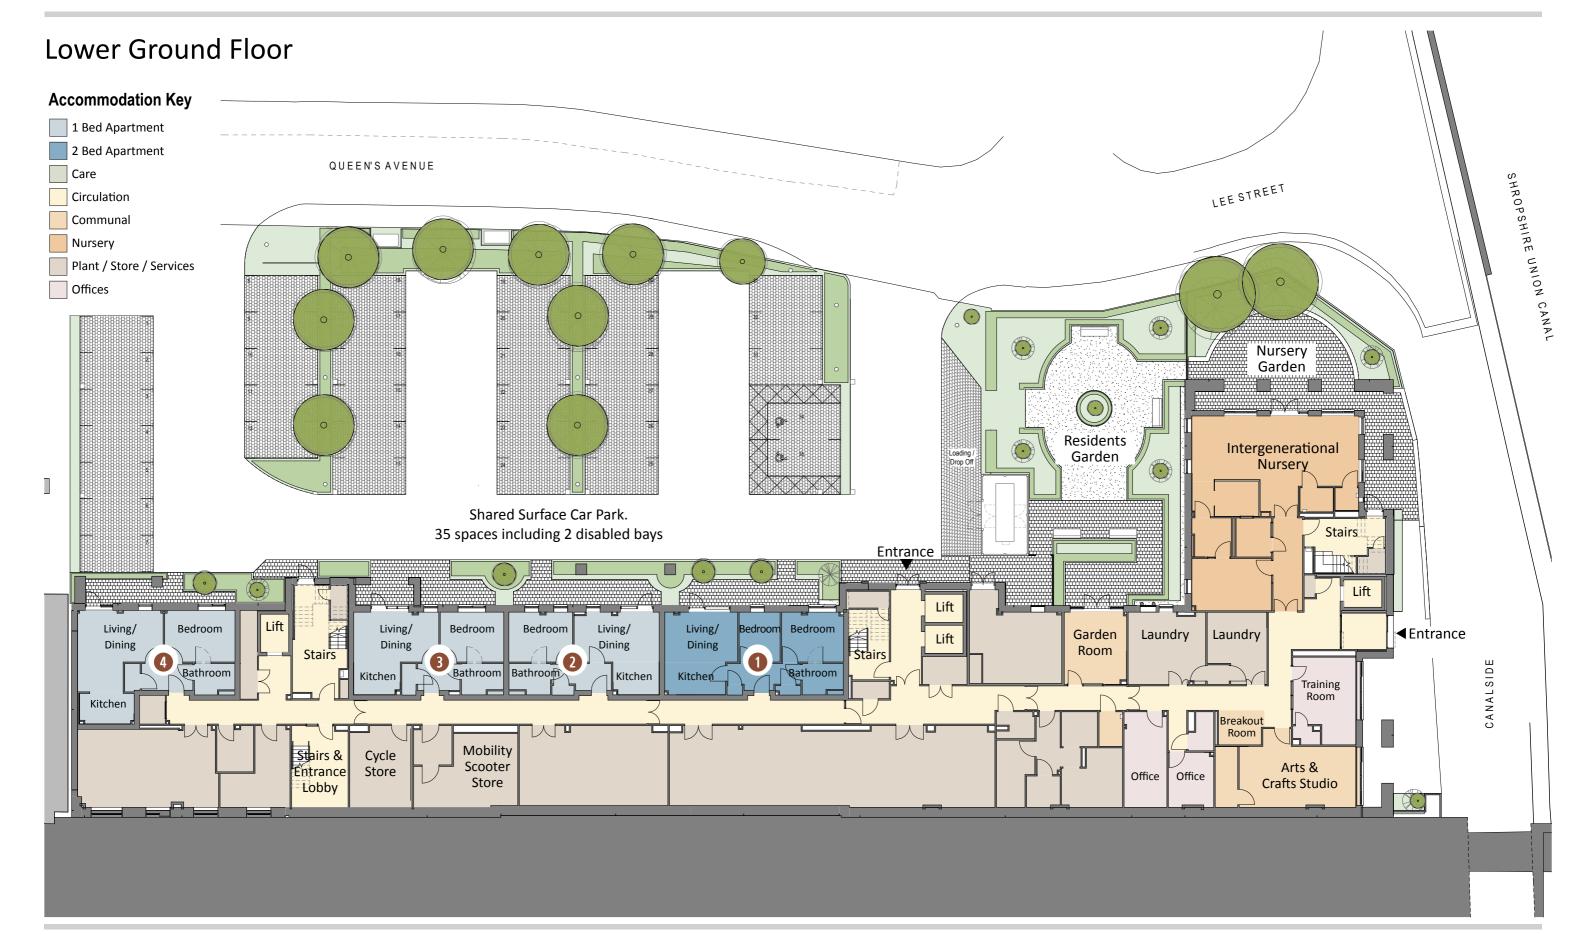

#### **Parking**

There is non-reserved, on-site parking for customers. Shelters for mobility scooters, with communal charging ports, are available on the lower ground floor and there will be a bike store internally adjacent to this.

#### **Facilities**

Belong Chester apartment customers live in close proximity to the village centre and can easily access a host of additional amenities, including bistro, hair and beauty salon with barber service, an exercise studio, library with internet, spa and treatment room. There is also a community room, 'The Venue' for meetings, parties, cinema evenings and more – complete with licensed bar and catering if required. Visitors may hire the guest suite in the village for overnight stays, subject to availability.