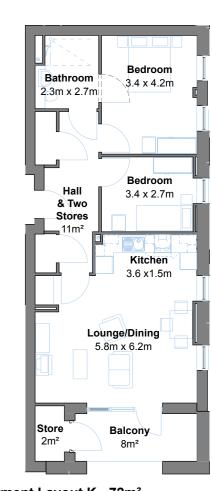

## Apartment types

Floor areas are for guidance purposes only and may vary.

Apartment orientation may be different from that shown here. See following floor plans.