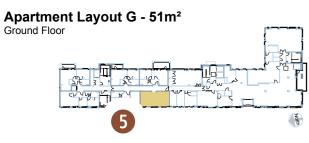

## 1st, 2nd and 3rd Floors

## Apartment types

Floor areas are for guidance purposes only and may vary.

Apartment orientation may be different from that shown here. See following floor plans.