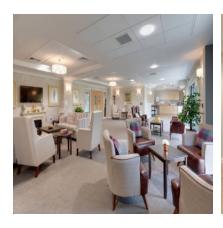

Thomas Fields has been designed to provide fully accessible facilities for both residents and visitors, which includes a restaurant and hair salon. There is also a communal lounge, well-being suite, hobby room and communal gardens for residents and their guests to enjoy.

Thomas Fields has been designed to provide fully accessible facilities for both residents and visitors, which include a restaurant and hair salon.

There is also a communal lounge, well-being suite, hobby room and communal gardens for residents and their guests to enjoy.