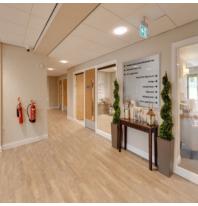

Thomas Fields has been designed to provide fully accessible facilities for both residents and visitors, which includes a restaurant and hair salon. There is also a communal lounge, well-being suite, hobby room and communal gardens for residents and their guests to enjoy.

Thomas Fields has been designed to provide fully accessible facilities for both residents and visitors, which include a restaurant and hair salon.

There is also a communal lounge, well-being suite, hobby room and communal gardens for residents and their guests to enjoy.