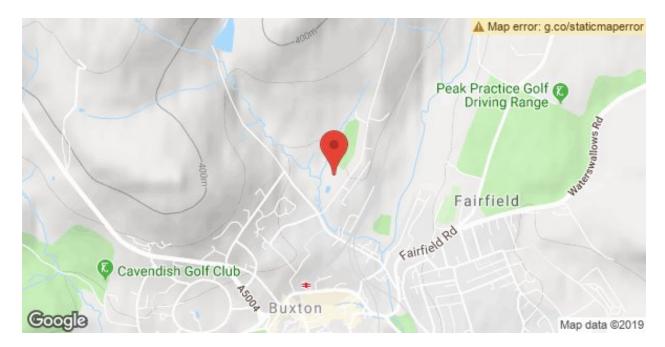

#### Local area and amenities

This new scheme is located on Brown Edge Road, north of the spa town of Buxton in the High Peak area of Derbyshire.