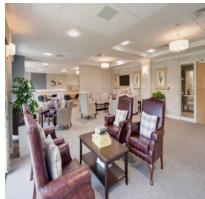

Thomas Fields has been designed to provide fully accessible facilities for both residents and visitors, which includes a restaurant and hair salon. There is also a communal lounge, well-being suite, hobby room and communal gardens for residents and their guests to enjoy.

Thomas Fields has been designed to provide fully accessible facilities for both residents and visitors, which include a restaurant and hair salon.

There is also a communal lounge, well-being suite, hobby room and communal gardens for residents and their guests to enjoy.