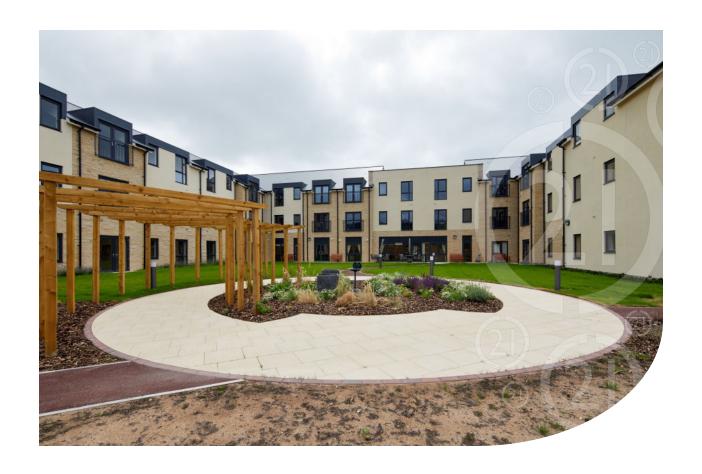

Thomas Fields has been designed to provide fully accessible facilities for both residents and visitors, which includes a restaurant and hair salon. There is also a communal lounge, well-being suite, hobby room and communal gardens for residents and their guests to enjoy.

Thomas Fields has been designed to provide fully accessible facilities for both residents and visitors, which include a restaurant and hair salon.

There is also a communal lounge, well-being suite, hobby room and communal gardens for residents and their guests to enjoy.