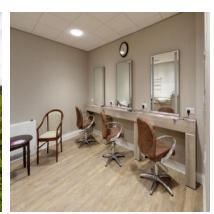

Thomas Fields has been designed to provide fully accessible facilities for both residents and visitors, which includes a restaurant and hair salon. There is also a communal lounge, well-being suite, hobby room and communal gardens for residents and their guests to enjoy.

Thomas Fields has been designed to provide fully accessible facilities for both residents and visitors, which include a restaurant and hair salon.

There is also a communal lounge, well-being suite, hobby room and communal gardens for residents and their guests to enjoy.