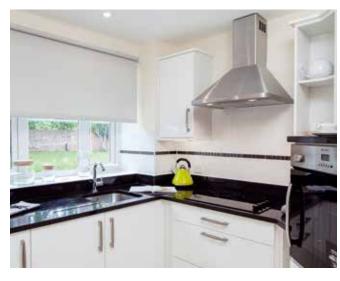

Featuring underfloor heating, oak veneered doors, chrome door furniture and high-spec kitchens, the apartments reflect all the attention to detail that has seen McCarthy & Stone awarded a 5 star rating for customer satisfaction 10 years in a row.

#### Kitchen

- Fitted kitchen with NEFF appliances including:
  - Single oven
  - Ceramic hob
  - Integrated 50/50 low frost fridge/freezer
  - Integrated microwave
  - Washing machine
- Stainless steel sink with mixer tap