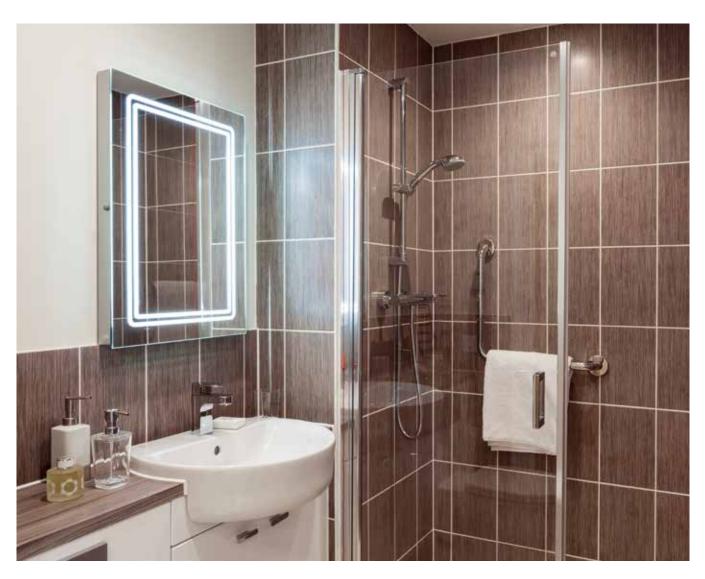

#### Shower room

- One bedroom apartments include:
  - Fitted and tiled level access shower
- Two bedroom apartments include:
  - Fitted and tiled level access shower to en-suite
  - Fitted and tiled with shower tray to shower room
- Fitted mirror with electric shaver socket
- Heated towel rail
- Extractor ventilation
- Vanity unit