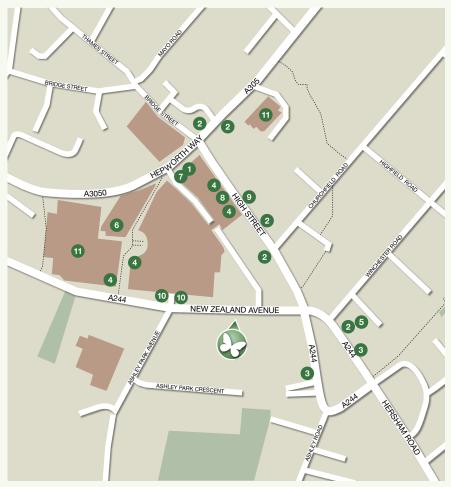

#### Site location and local amenities

- **1** Bakery
- 2 Bank
- 3 Bus Stop
- 4 Café
- 5 Cinema
- 6 Department Store
- 7 Hairdresser
- 8 Opticians
- 9 Pharmacy
- 10 Restaurant
- 11 Supermarket

Map not to scale. Contains Ordnance Survey data @Crown copyright and database right 2015.