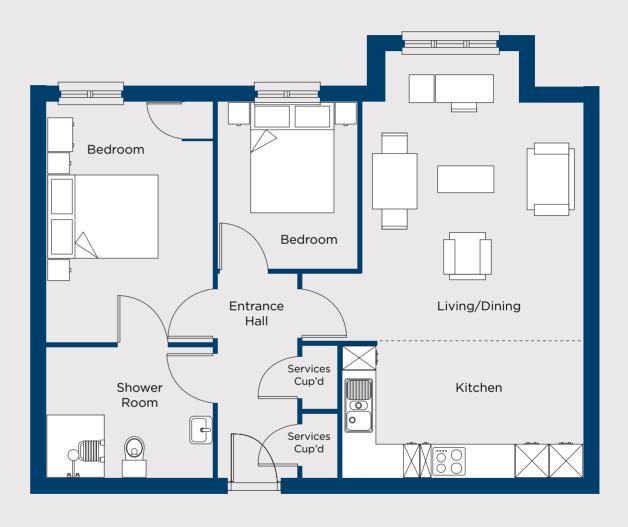

## FLOOR PLANS

One bedroom flat - all flats come unfurnished

Two bedroom flat - all flats come unfurnished

There are 34 one-bedroom and six two bedroom self contained spacious and modern apartments which are complemented by a range of community facilities.

All apartments come unfurnished for you to fit out and decorate in your own personal style.

## **APARTMENTS**

- One or two-bedroom apartments.
- Two spacious lounge areas.
- Television and Sky plus point, internet/wifi and telephone.
- A modern kitchen with fridge freezer, oven and hob.
- Plumbing for washing machine.
- Walk-in shower room.