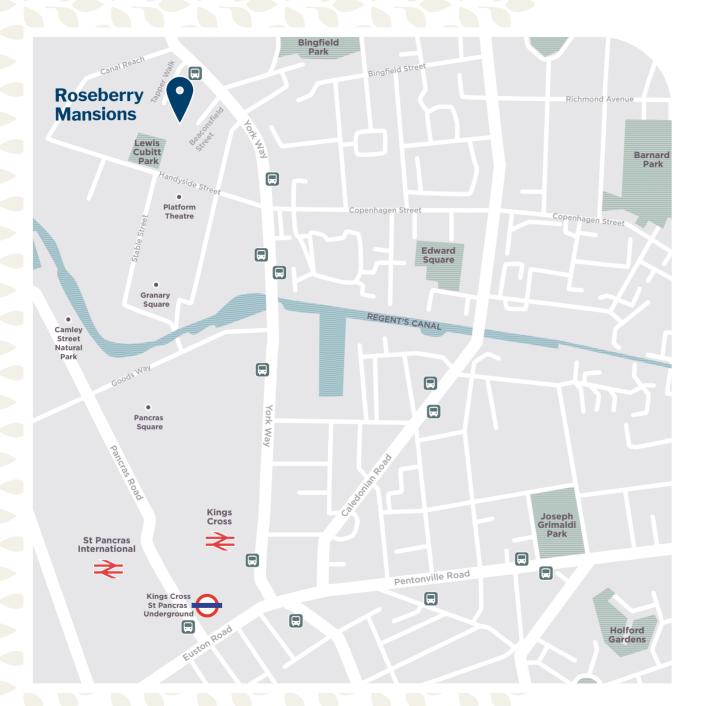

## LOCAL AREA

Roseberry Mansions is part of the exciting regeneration of King's Cross. The area is a vibrant mix of new streets, commercial and cultural centres with a range of shops, cafes, restaurants, supermarkets, and pedestrian areas are all easily accessible.

Located close by is Granary Square with water fountains, the new Coal Drops Yard retail area and Regent's Canal tow path where you can sit and watch the world go by.

There are great transport links with St Pancras International and King's Cross stations nearby, and the area is well served by buses.

### **Roseberry Mansions**

1 Tapper Walk London N1C 4AQ