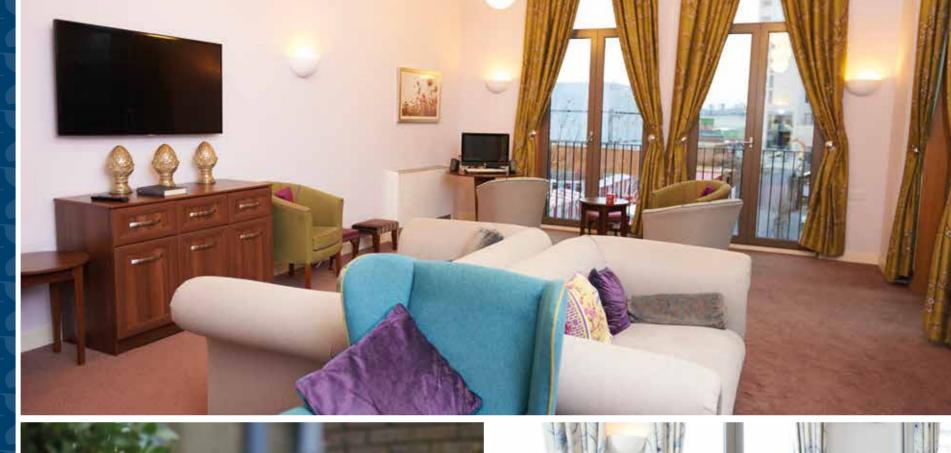

## **APARTMENTS**

- One or two-bedroom apartments.
- Two spacious lounge areas.
- Television and Sky plus point, internet/wifi and telephone.
- A modern kitchen with fridge freezer, oven and hob.
- Plumbing for washing machine.
- Walk-in shower room.

## **COMMUNAL AREAS**

- Attractive reception and foyer.
- Communal dining.
- Luxurious lounges.
- Hair and beauty salon.
- Stunning garden terraces.
- En suite guest bedroom for visitors.
- Modern laundry room.