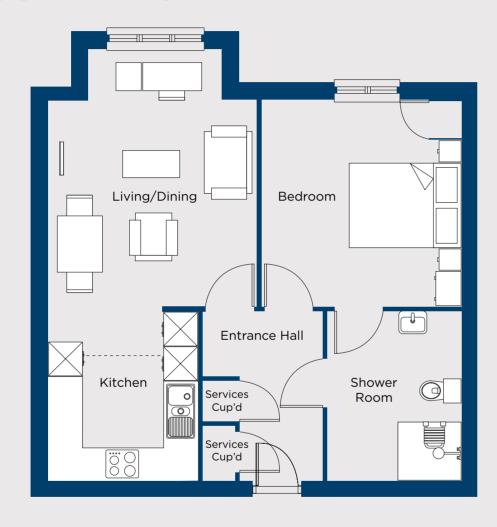

## FLOOR PLANS

One bedroom flat - all flats come unfurnished

Two bedroom flat - all flats come unfurnished