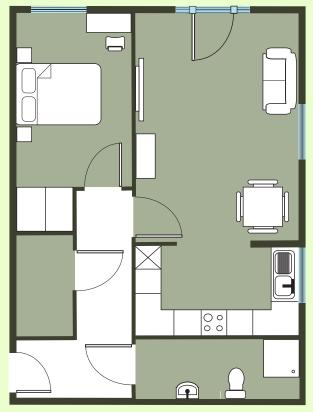

e your life, your way.

### The best in extra care

The scheme is a beautifully designed extra care development made up of 41 one and two bedroom flats, maximising space, light, flexible living and benefitting from:

- High quality kitchens
- White goods (optional for rental flats)
- Spacious, easy to access bathrooms
- Fully fitted carpets
- Double Glazing
- Fully adjustable central heating
- Secure door entry system
- IT suite
- On-site scheme manager
- On site care team 24-hours a day
- Communal lounges
- General shop
- On-site laundry
- Buggy charging facilities
- High spec solar panels and ecogreen roof
- Excellent security including CCTV and fob key entry
- Emergency alarm service 24 hours a day, 365 days a year
- Underfloor heating system
- Assisted bathing suites
- Sensory garden



Typical 1bedroom flat floor plan



Typical 2 bedroom flat floor plan

### Location, location, location!

Hampton is located in Richmond, one of the safest boroughs in London, near the beautiful Royal Bushy Park, historic houses and Hampton Hill - full of restaurants and coffee shops and with a local theatre.

Dean Road is close to great shops, services and bus routes. There are excellent local health and sports facilities.

The River Thames is close by and runs through the heart of Richmond linking Hampton Court Palace, Kew Gardens and central London.

Ground floor site plan

## More for you

Richmond Housing Partnership (RHP) is a successful and well established housing and service provider with an experienced team of more than 200 employees working in Richmond.

## Offering you value