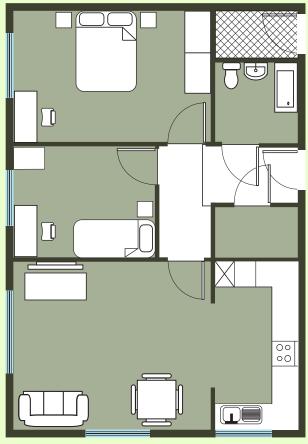

in extra care

The scheme is a beautifully designed extra care development made up of 41 one and two bedroom flats, maximising space, light, flexible living and benefitting from:

- High quality kitchens
- White goods (optional for rental flats)
- Spacious, easy to access bathrooms
- Fully fitted carpets
- Double Glazing
- Fully adjustable central heating
- Secure door entry system
- IT suite
- On-site scheme manager
- On site care team 24-hours a day
- Communal lounges
- General shop
- On-site laundry
- Buggy charging facilities
- High spec solar panels and ecogreen roof
- Excellent security including CCTV and fob key entry
- Emergency alarm service 24 hours a day, 365 days a year
- Underfloor heating system
- Assisted bathing suites
- Sensory garden



Typical 1bedroom flat floor plan



Typical 2 bedroom flat floor plan

### Location, location, location!

Hampton is located in Richmond, one of the safest boroughs in London, near the beautiful Royal Bushy Park, historic houses and Hampton Hill - full of restaurants and coffee shops and with a local theatre.

Dean Road is close to great shops, services and bus routes. There are excellent local health and sports facilities.

The River Thames is close by and runs through the heart of Richmond linking Hampton Court Palace, Kew Gardens and central London.

Ground floor site plan

## More for you

Richmond Housing Partnership (RHP) is a successful and well established housing and service provider with an experienced team of more than 200 employees working in Richmond.

## Offering you value for money

Seven flats are offered o