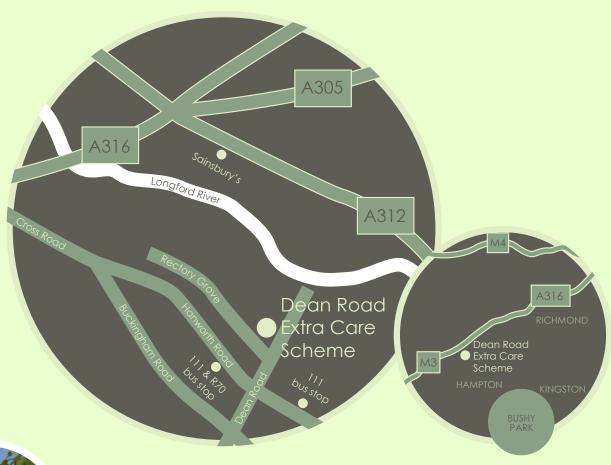

### Location, location, location!

Hampton is located in Richmond, one of the safest boroughs in London, near the beautiful Royal Bushy Park, historic houses and Hampton Hill - full of restaurants and coffee shops and with a local theatre.

Dean Road is close to great shops, services and bus routes. There are excellent local health and sports facilities.

The River Thames is close by and runs through the heart of Richmond linking Hampton Court Palace, Kew Gardens and central London.