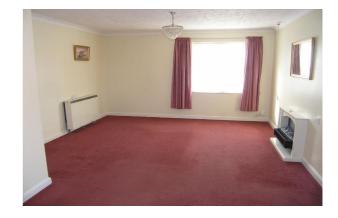

# Lounge

12' 10" x 16' 8" ( 3.91m x 5.08m )

Double glazed window to front and side aspect. Electric fire place. Electric storage heater. Television point. Carpet.