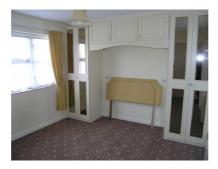

#### **Bedroom Two**

7' 2" x 10' 5" ( 2.18m x 3.18m )

Built in wardrobes. Double glazed window to front aspect. Storage heater. Carpet.