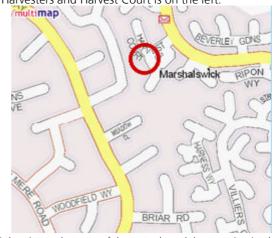

### **Directions**

From the office turn right, proceed to the end of Sherwood Avenue and turn left. Take the first right onto Chiltern Road and turn right onto Sandringham Crescent. Take the first turning after the Blackberry Jack pub on the right hand side into Harvesters and Harvest Court is on the left.

The circle points to the centre of the postcode, and does not pinpoint the actual address. Please contact the branch for more details.

to view this property please contact Connells on