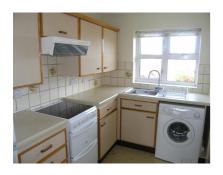

# **Fitted Kitchen**

6' 5" x 9' 10" ( 1.96m x 3.00m )

Fully fitted range of wall and base units with rolled edge work surfaces over. Sink and drainer with one bowl. Tiling to complement. Space for cooker. Cooker hood over. Space and plumbing for washing machine. Space for fridge freezer. Vinyl flooring. Double glazed window to rear aspect.