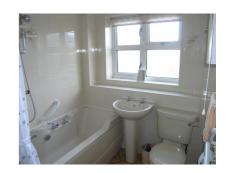

#### **Bathroom**

Suite comprises of wash hand basin, low level wc and bath with over head shower. Fully tiled to complement. Heated towel rail. Vinyl flooring. Double glazed window to rear aspect.