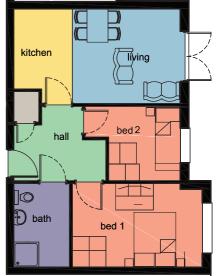

੍ਰਮ ਅਤੇ ਧਾਰਮਿਕ ਸਮਾਰੋਹ ਲਈ ਕਮਿਉਨਲ ਰੂਮ -ਨਿਵਾਸਿਆਂ ਦੀ ਰਸੋਈ ਅਤੇ ਪ੍ਰਾਰਥਨਾ ਦਾ ਕਮਰਾ ਮਿਲਾ ਕੇ
- ਮਕਾਨ ਦੇ ਅੰਦਰ ਪੁੱਲ ਕੌਰਡ ਸਿਸਟਮ ਹਨ, ਇਸ ਲਈ ਐਮਰਜੈਂਸੀ ਵਿੱਚ ਮਦਦ ਕੇਵਲ ਇੱਕ ਕਾਲ ਦੀ ਦੂਰੀ ਉਤੇ ਹੈ।

ਇੱਕ ਸੁਖਦਾਇਕ ਅਤੇ ਸਰੱਖਿਅਤ ਵਾਤਾਵਰਣ ਵਿੱਚ ਇੱਕ ਸ਼ਾਨਦਾਰ ਅਤੇ ਸੁਤੰਤਰ ਜਿੰਦਗੀ ਦੀ ਸ਼ੁਰੂਆਤ ਕਰੋ ਜਿਸਦਾ ਤੁਹਾਡੀ ਸਿਹਤ, ਖੁਸ਼ਹਾਲੀ ਅਤੇ ਜੀਵਨ ਦੀ ਗੁਣਵੱਤਾ ਉਤੇ ਸਕਾਰਾਤਮਕ ਪ੍ਰਭਾਵ ਪੈਂਦਾ ਹੈ।



Residents have their own private apartments within the scheme. Each apartment has 2 bedrooms, a shower room, a living room, and a kitchen.

روم ایک غسل خانہ، ایک دالان، ہوں گے۔ ہر ایک اپارٹمنٹ دو بیڈ کے پاس ان کے ذاتی اپارٹمنٹ اس اسکیم کے تحت باشندگان باروچی خانہ پر مشتمل ہے۔ ایک سونے کا کمرہ اور ایک

ਨਿਵਾਸੀਆਂ ਨੂੰ ਇਸ ਯੋਜਨਾ ਤਹਿਤ ਆਪਣੇ ਨਿੱਜੀ ਮਕਾਨ ਮਿਲਣਗੇ। ਹਰੇਕ ਮਕਾਨ ਵਿੱਚ 2 ਬੈੱਡਰੂਮ, ਇੱਕ ਬਾਥਰੂਮ, ਇੱਕ ਹਾਲਵੇਅ, ਇੱਕ ਬੈਠਕ ਦਾ ਕਮਰਾ, ਅਤੇ ਇੱਕ ਰਸੋਈ ਹੈ।

### Typical Flat Layout



## Would you like to know more?

### Contact us on 01785 313758 or:



Haqnawaz Sarwar

Mobile: 07852 311169

Email: haqnawaz.sarwar@staffshousing.org.uk

Rubeena Begum

Mobile: 07717658869

Email: rubeena.begum@staffshousing.org.uk



This information is also available in: other languages, Braille, audio CD, large print.

Call us on 01782 744533 and ask for the version you would prefer.