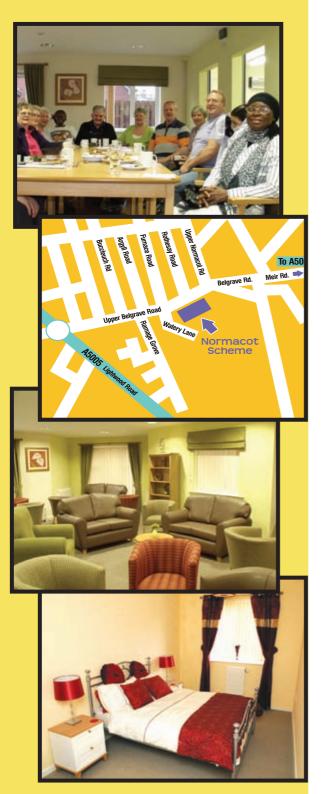

Residents will have the privacy and independence of their own apartment. Each apartment has two bedrooms, a lounge, a shower room, kitchen and its own front door. Activities, events and a ready-made social life takes place in the communal rooms.

#### It provides:

- A lively, stimulating atmosphere
- A rich, diverse community
- Support to help residents make the move to a new home and maintain their independence
- A rich and independent life in a pleasant and secure environment that has a positive effect on health. wellbeing and quality of life.
- A safe, secure environment
- Communal rooms for recreation and hobbies, social events and faith celebrations - including residents' kitchen and prayer room
- Pull cord systems inside apartments, so help is just a phone call away if there is an emergency.