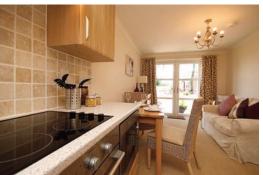

Fully tiled walk-in wet room/shower room with heated towel rail

Fitted kitchen with dishwasher, fridge, freezer, hob, oven and microwave

Carpeted/floor coverings throughout

Terrestrial, Digital and Satellite television wiring to all apartments

Each apartment comprises an entrance hall, lounge, fully fitted kitchen area, bedroom and shower/wet room with UPVC double-glazing and under floor heating.

All kitchens are fitted with a range of overhead and ground level cupboards, drawer units and work top surfaces and incorporate a stainless steel sink unit, built in microwave, dishwasher, electric oven and hob, fridge and freezer. Bathrooms are fully tiled and have a walk-in shower cubicle, WC and sink.