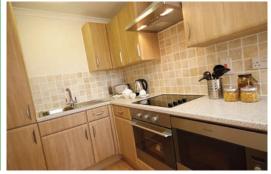

Fully tiled walk-in wet room/shower room with heated towel rail

Fitted kitchen with dishwasher, fridge, freezer, hob, oven and microwave

Carpeted/floor coverings throughout

Terrestrial, Digital and Satellite television wiring to all apartments

Each apartment comprises an entrance hall, lounge, fully fitted kitchen area, bedroom and shower/wet room with UPVC double-glazing and under floor heating.

All kitchens are fitted with a range of overhead and ground level cupboards, drawer units and work top surfaces and incorporate a stainless steel sink unit, built in microwave, dishwasher, electric oven and hob, fridge and freezer. Bathrooms are fully tiled and have a walk-in shower cubicle, WC and sink.