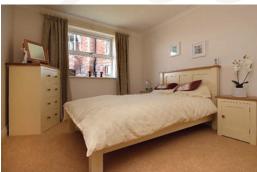

Each apartment comprises an entrance hall, lounge, fully fitted kitchen area, bedroom and shower/wet room with UPVC double-glazing and under floor heating.

All kitchens are fitted with a range of overhead and ground level cupboards, drawer units and work top surfaces and incorporate a stainless steel sink unit, built in microwave, dishwasher, electric oven and hob, fridge and freezer. Bathrooms are fully tiled and have a walk-in shower cubicle, WC and sink.