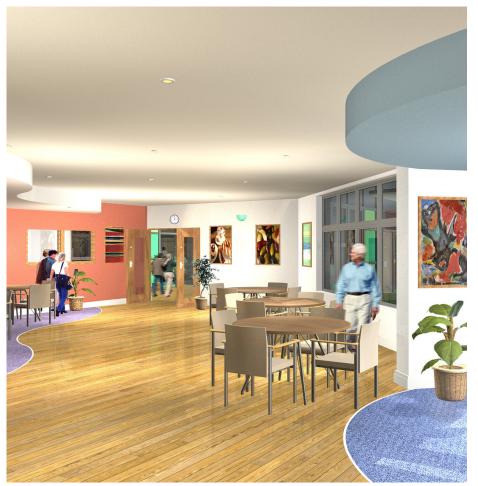

Other facilities at Llys Glyncoed will include a shop, laundry room, hairdressing salon, communal space for social activities and a restaurant.

For further information about this scheme or the services we offer to older people please contact: